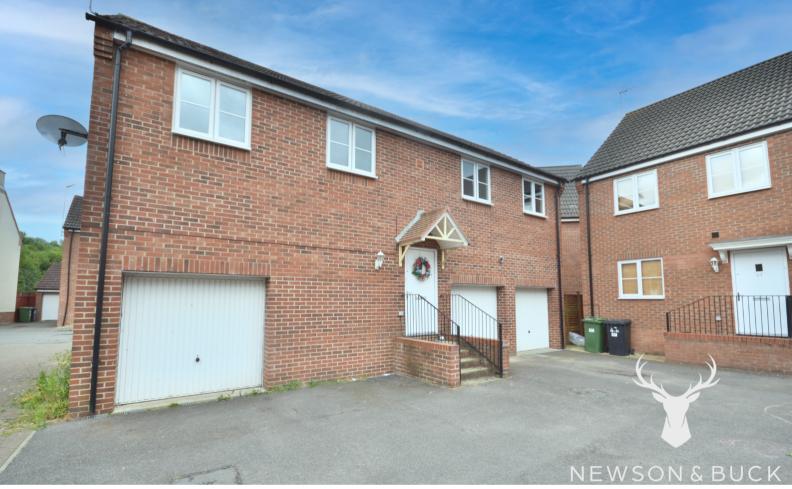

# 45 Dairy Way, King's Lynn, Norfolk PE30 4DU

#### Garage

16' 10" x 9' (5.13m x 2.74m) Up and over door to front, storage cupboard, space and plumbing for washing machine and tumble drier with power and light.