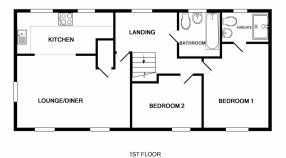

#### Entrance Hall

Double glazed window to front, tiled flooring, stairs to first floor and radiator.

### Landing

Double glazed window to rear, radiator and vinyl flooring

#### Lounge/Diner

11' MAX x 16' 10" MAX (3.35m x 5.13m) Double glazed windows to front and side, storage cupboard 2 radiators and vinyl flooring.

#### Kitchen

5' 8" x 13' 5" (1.73m x 4.09m) Double glazed window to rear, fitted kitchen with matching wall and base units, integrated oven and hob with extractor above, stainless steel single bowl single drainer sink, gas central boiler, space for fridge freezer and tiled flooring.

#### Bathroom

Double glazed window to rear, panelled bath, low flush Wc, pedestal wash hand basin, radiator and vinyl flooring.

#### Bedroom 1

12' 7" MAX x 9' 10" (3.84m x 3.00m) Double glazed window to front, radiator and fitted carpet.

#### En-Sute

Double glazed window to rear, shower enclosure with mixer shower, low flush Wc, pedestal wash hand basin, radiator and fitted carpet.

#### Bedroom 2

7' 8" x 10' 5" (2.34m x 3.18m) Double glazed window to front, radiator and fitted carpet.