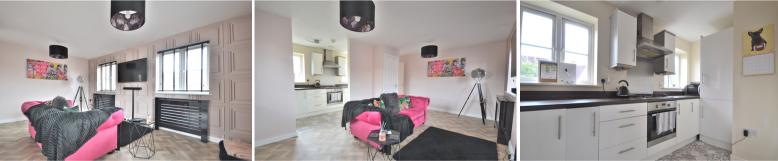

#### Lounge/Diner

11' MAX x 16' 10" MAX (3.35m x 5.13m) Double glazed windows to front and side, storage cupboard 2 radiators and vinyl flooring.

#### Kitchen

5' 8" x 13' 5" (1.73m x 4.09m) Double glazed window to rear, fitted kitchen with matching wall and base units, integrated oven and hob with extractor above, stainless steel single bowl single drainer sink, gas central boiler, space for fridge freezer and tiled flooring.