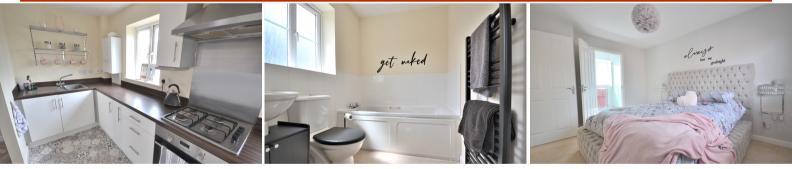

#### Kitchen

5' 8" x 13' 5" (1.73m x 4.09m) Double glazed window to rear, fitted kitchen with matching wall and base units, integrated oven and hob with extractor above, stainless steel single bowl single drainer sink, gas central boiler, space for fridge freezer and tiled flooring.

#### Bathroom

Double glazed window to rear, panelled bath, low flush Wc, pedestal wash hand basin, radiator and vinyl flooring.

#### Bedroom 1

12' 7" MAX x 9' 10" (3.84m x 3.00m) Double glazed window to front, radiator and fitted carpet.

#### Bedroom 2

7' 8" x 10' 5" (2.34m x 3.18m) Double glazed window to front, radiator and fitted carpet.