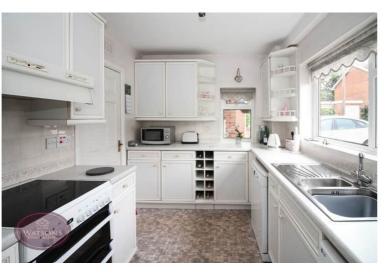

## **Kitchen**

3.7m x 2.43m (12' 2" x 8' 0") A range of matching wall & base units, work surfaces incorporating a one & a half bowl stainless steel sink & drainer unit. Space for cooker with filter hood over. Integrated fridge freezer, plumbing for washing machine & dishwasher. UPVC double glazed windows to the front & side.