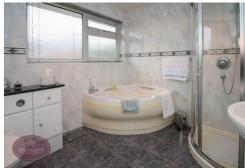

## **Bathroom**

4 piece suite comprising: concealed cistern WC, vanity sink unit, corner bath and corner shower cubicle with mains fed shower over. Ceiling spotlights, chrome heated towel rail and obscured uPVC double glazed window to the front.