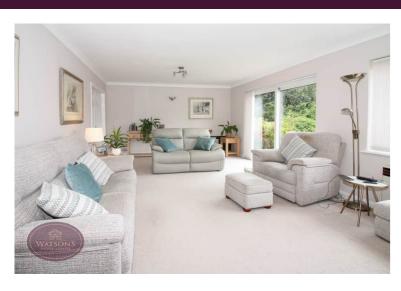

# Lounge

7.03m x 4.24m (23' 1" x 13' 11") UPVC double glazed window to the rear, 2 radiators, sliding patio doors leading to the rear garden and door to the dining room.