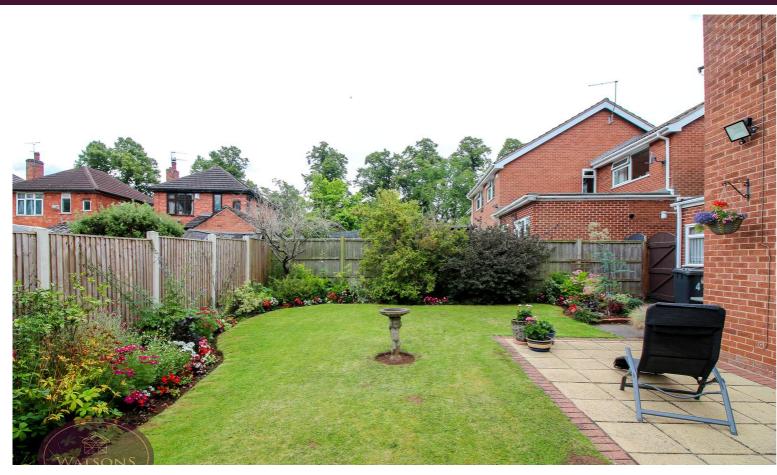

## Outside

To the front of the property is a paved driveway providing ample off road parking leading to the integral garage measuring 5.03m x 2.48m with up & over door, power and housing the wall mounted combination boiler. The rear garden offers a good level of privacy and comprises a paved patio, turfed lawn, flower bed borders with a range of plants & shrubs, external tap. The garden is enclosed by timber fencing to the perimeter with gated access to the side.