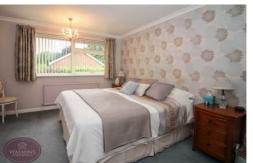

# **Bedroom 1**

4.41m x 3.2m (3.59m max) (14' 6" x 10' 6") 2 uPVC double glazed windows to the front, built in double wardrobe and radiator.

#### Bedroom 2

4.4m x 3.4m (14' 5" x 11' 2") UPVC double glazed window to the rear, a range of fitted furniture and radiator.

#### Bedroom 3

3.36m x 3.17m (11' 0" x 10' 5") UPVC double glazed window to the rear, built in wardrobe and radiator.

## Bedroom 4

3.57m x 3.16m (11' 9" x 10' 4") UPVC double glazed window to the rear and radiator.