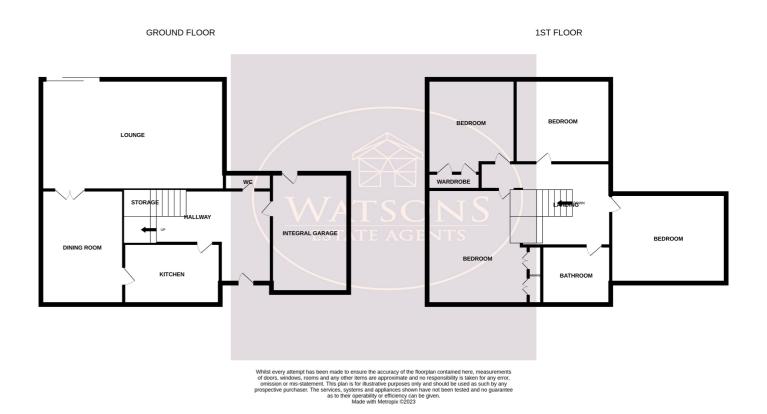

# **Ground Floor**

#### **Entrance Hall**

Wooden entrance door to the front, wood effect laminate flooring, radiator, stairs to the first floor, under stairs storage and doors to the lounge, kitchen, WC and garage.

WC

WC, pedestal sink unit and obscured uPVC double glazed window to the rear.

# Lounge

7.03m x 4.24m (23' 1" x 13' 11") UPVC double glazed window to the rear, 2 radiators, sliding patio doors leading to the rear garden and door to the dining room.

## **Dining Room**

4.39m x 3.22m (14' 5" x 10' 7") UPVC double glazed window to the front and radiator.

## **Kitchen**

3.7m x 2.43m (12' 2" x 8' 0") A range of matching wall & base units, work surfaces incorporating a one & a half bowl stainless steel sink & drainer unit. Space for cooker with filter hood over. Integrated fridge freezer, plumbing for washing machine & dishwasher. UPVC double glazed windows to the front & side.

# **First Floor**

## Landing

UPVC double glazed window to the side, access to the attic, radiator and doors to all bedrooms and bathroom.

# **Bedroom 1**

4.41m x 3.2m (3.59m max) (14' 6" x 10' 6") 2 uPVC double glazed windows to the front, built in double wardrobe and radiator.

#### Bedroom 2

4.4m x 3.4m (14' 5" x 11' 2") UPVC double glazed window to the rear, a range of fitted furniture and radiator.

#### Bedroom 3

3.36m x 3.17m (11' 0" x 10' 5") UPVC double glazed window to the rear, built in wardrobe and radiator.

## Bedroom 4

3.57m x 3.16m (11' 9" x 10' 4") UPVC double glazed window to the rear and radiator.

## **Bathroom**

4 piece suite comprising: concealed cistern WC, vanity sink unit, corner bath and corner shower cubicle with mains fed shower over. Ceiling spotlights, chrome heated towel rail and obscured uPVC double glazed window to the front.