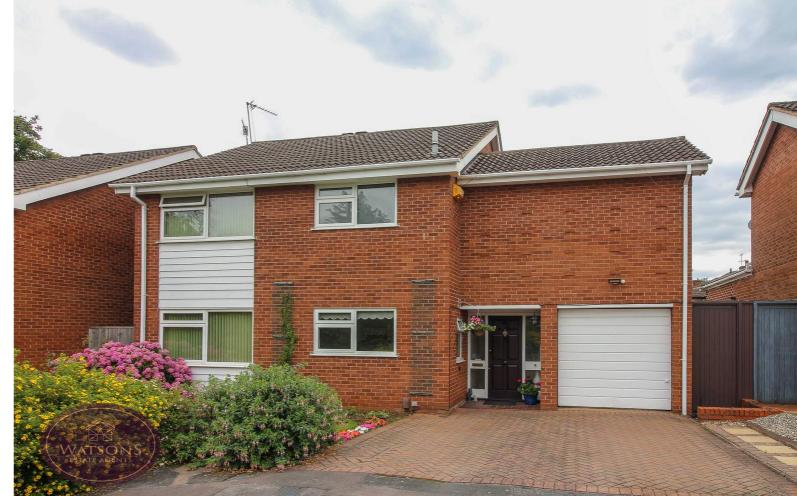

• Driveway & Garage

• Downstairs WC

Tram

Our Seller says....

Favoured School Catchments

• Sought After Cul De Sac Location

• Excellent Road & Public Transport Links Including

\*\*\* FAMILY FAVOURITE \*\*\* This detached home sits at the end of a small Nuthall cul-de-sac of only 12 homes. The generous space (with 4 DOUBLE bedrooms) in a quiet non-estate location, with favoured school catchments and excellent transport links is perfect for families. In brief, the accommodation comprises: entrance hallway, wc, generous lounge, dining room, kitchen. Upstairs, the gallery landing gives access to the 4 double bedrooms and the family bathroom. Outside, the plot has an appealing rear garden and double width driveway with garage to the front to provide good off street parking. The Pheonix Park tram terminus is within walking distance, as is a regular bus service, whilst junction 26 of the M1 motorway is only a couple of minutes drive away. If you are looking for good space in a great location - we challenge you to find a better option than this! Call our sales team now to arrange a viewing and see for yourself.

## Outside

To the front of the property is a paved driveway providing ample off road parking leading to the integral garage measuring 5.03m x 2.48m with up & over door, power and housing the wall mounted combination boiler. The rear garden offers a good level of privacy and comprises a paved patio, turfed lawn, flower bed borders with a range of plants & shrubs, external tap. The garden is enclosed by timber fencing to the perimeter with gated access to the side.