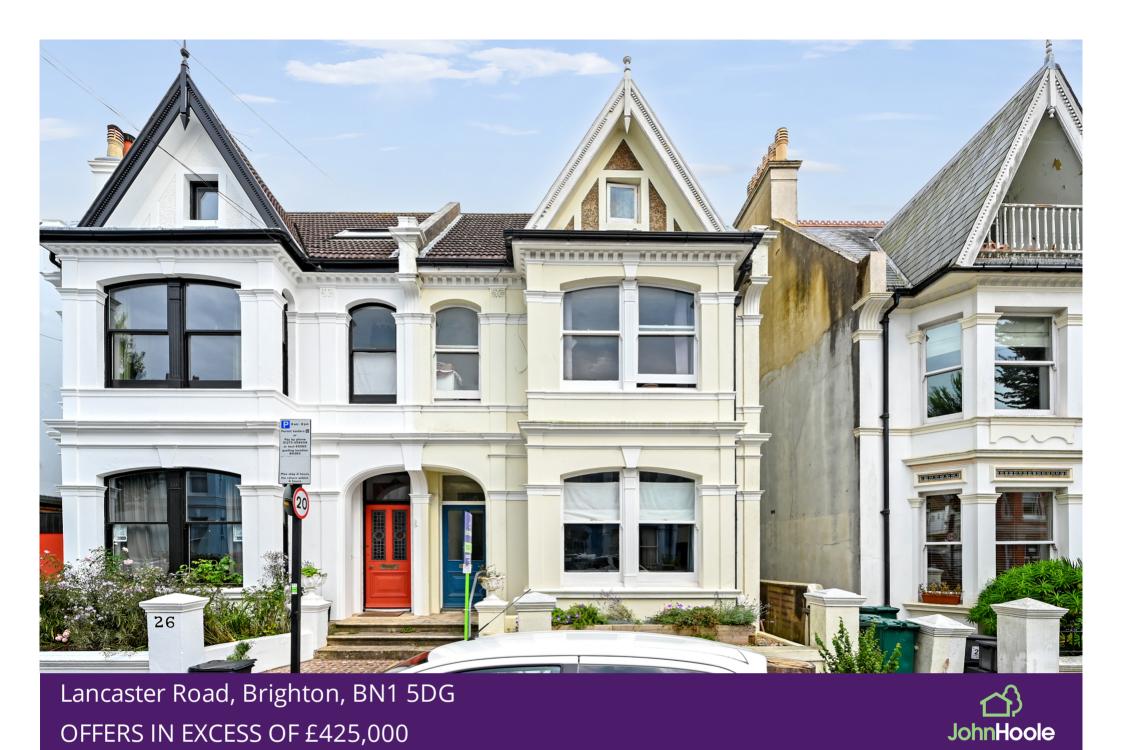

Copyright Casaphoto Ltd. 2024 - Produced for John Hoole

property.

This exquisite Victorian ground-floor flat, nestled on a tranquil, tree-lined street near Seven Dials, exudes timeless elegance and charm. Located on Lancaster Road, the property offers generously proportioned living spaces and showcases original period features, including high ceilings and a grand box sash window in the living room that bathes the space in natural light. The open-plan kitchen, living, and dining area is both stylish and functional, featuring sleek, modern units and integrated appliances that blend seamlessly with the room's décor. Newly installed flooring harmonizes beautifully with the original tiled hallway, and the entire flat is presented in pristine condition. The property boasts two spacious double bedrooms, with the master bedroom offering built-in storage and French doors that open onto a serene, lowmaintenance garden with mature planting and convenient side access. The flat is offered with no onward chain, making it a perfect turnkey home.