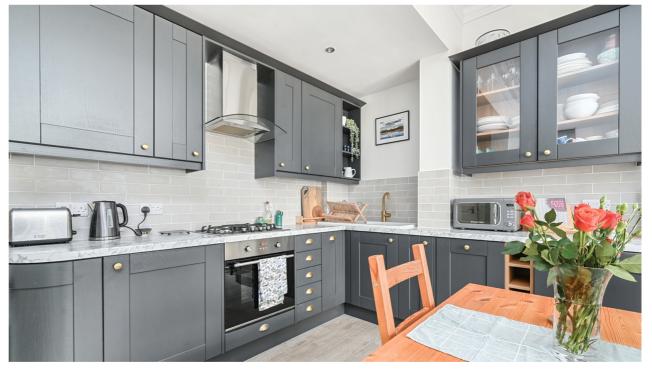

Copyright Casaphoto Ltd. 2024 - Produced for John Hoole

property.

This exquisite Victorian ground-floor flat, nestled on a tranquil, tree-lined street near Seven Dials, exudes timeless elegance and charm. Located on Lancaster Road, the property offers generously proportioned living spaces and showcases original period features, including high ceilings and a grand box sash window in the living room that bathes the space in natural light. The open-plan kitchen, living, and dining area is both stylish and functional, featuring sleek, modern units and integrated appliances that blend seamlessly with the room's décor. Newly installed flooring harmonizes beautifully with the original tiled hallway, and the entire flat is presented in pristine condition. The property boasts two spacious double bedrooms, with the master bedroom offering built-in storage and French doors that open onto a serene, lowmaintenance garden with mature planting and convenient side access. The flat is offered with no onward chain, making it a perfect turnkey home.

- NO ONWARD CHAIN
- GROUND FLOOR 2 BED FLAT
- PATIO GARDEN WITH MATURE PLANTING
- PERIOD CONVERSION WITH ORIGINAL FEATURES
- OPEN PLAN KITCHEN, DINING & LOUNGE
- NEW KITCHEN, BATHROOM & FLOORING
- IMMACULATE CONDITION AND CONTEMPORARY STYLING
- SIDE ACCESS TO GARDEN