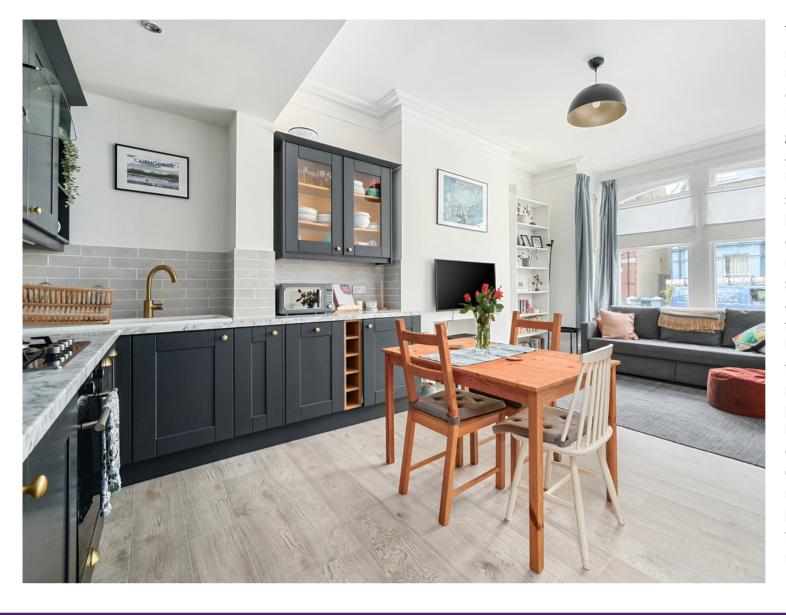

Copyright Casaphoto Ltd. 2024 - Produced for John Hoole

property.

This exquisite Victorian ground-floor flat, nestled on a tranquil, tree-lined street near Seven Dials, exudes timeless elegance and charm. Located on Lancaster Road, the property offers generously proportioned living spaces and showcases original period features, including high ceilings and a grand box sash window in the living room that bathes the space in natural light. The open-plan kitchen, living, and dining area is both stylish and functional, featuring sleek, modern units and integrated appliances that blend seamlessly with the room's décor. Newly installed flooring harmonizes beautifully with the original tiled hallway, and the entire flat is presented in pristine condition. The property boasts two spacious double bedrooms, with the master bedroom offering built-in storage and French doors that open onto a serene, lowmaintenance garden with mature planting and convenient side access. The flat is offered with no onward chain, making it a perfect turnkey home.