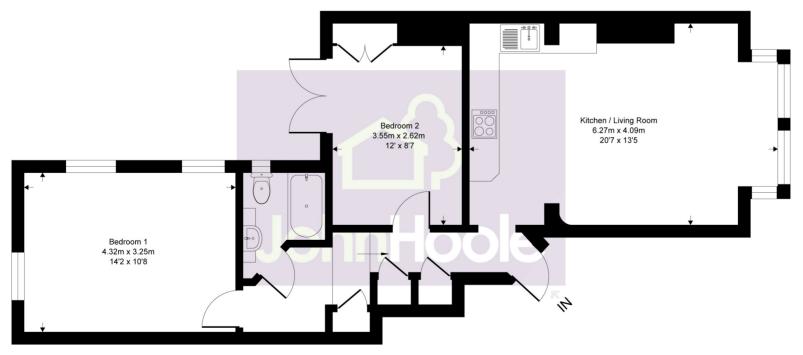

## Lancaster Road, BN1

Approximate Gross Internal Area = 62.3 sq m / 671 sq ft

**Ground Floor** 

This floor plan is for representation purposes only as defined by the RICS code of Measuring Practice (and IPMS where requested) and should be used as such by any prospective purchaser. Whilst every attempt has been made to ensure the accuracy contained here, the measurement of doors, windows and rooms is approximate and no responsibility is taken for any error, omission or mis-statement. Specifically no guarantee is given on the total area of the property if quoted on the plan. Any figure provided is for guidance only and should not be used for valuation purposes.