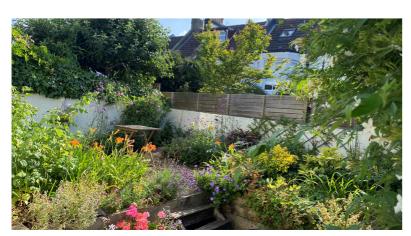

Copyright Casaphoto Ltd. 2024 - Produced for John Hoole

property.

This exquisite Victorian ground-floor flat, nestled on a tranquil, tree-lined street near Seven Dials, exudes timeless elegance and charm. Located on Lancaster Road, the property offers generously proportioned living spaces and showcases original period features, including high ceilings and a grand box sash window in the living room that bathes the space in natural light. The open-plan kitchen, living, and dining area is both stylish and functional, featuring sleek, modern units and integrated appliances that blend seamlessly with the room's décor. Newly installed flooring harmonizes beautifully with the original tiled hallway, and the entire flat is presented in pristine condition. The property boasts two spacious double bedrooms, with the master bedroom offering built-in storage and French doors that open onto a serene, lowmaintenance garden with mature planting and convenient side access. The flat is offered with no onward chain, making it a perfect turnkey home.

- NO ONWARD CHAIN
- GROUND FLOOR 2 BED FLAT
- PATIO GARDEN WITH MATURE PLANTING
- PERIOD CONVERSION WITH ORIGINAL FEATURES
- OPEN PLAN KITCHEN, DINING & LOUNGE
- NEW KITCHEN, BATHROOM & FLOORING
- IMMACULATE CONDITION AND CONTEMPORARY STYLING
- SIDE ACCESS TO GARDEN