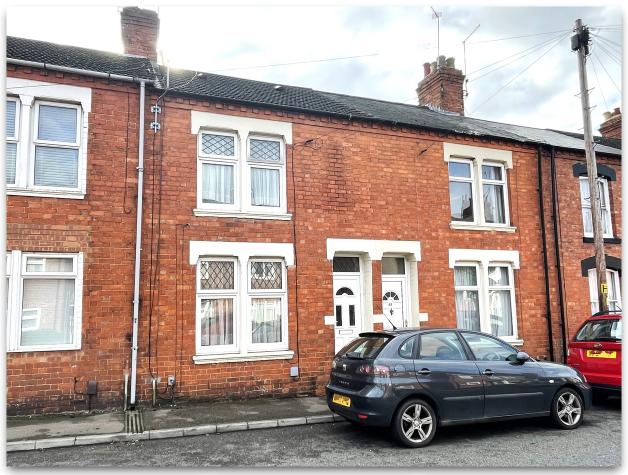

A three bedroom Victorian terraced property located in poets corner in Kingsley offer for sale with vacant possession and no onward chain. Recently re-decorated and with new carpets and flooring, this would make an ideal investment or first time buy, this property offers a standard terraced layout with three bedrooms and WC on the first floor and open plan lounge/diner, kitchen and four piece bathroom on the ground floor. The enclosed rear garden is of a generous size. Benefits include gas radiator central heating and UPVC double glazing. See floorplan for room measurements.

Kingsley - £225,000

www.merrys.co.uk