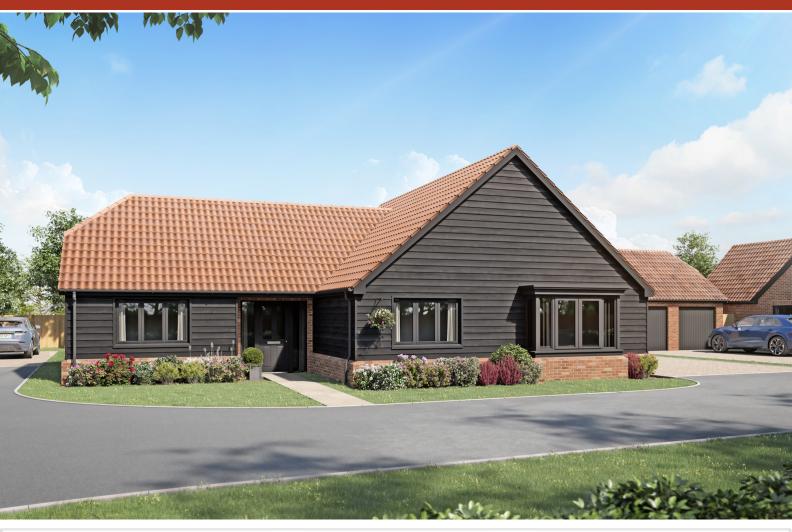

# Plot 6, Tudor Lawns, Holbeach, Spalding, Lincolnshire PE12 8QD £450,000

\*\*\* STUNNING BRAND NEW EXECUTIVE BUNGALOW \*\*\* "Available early 2024 this three double bedroom detached bungalow being built by Harrison & Cooke Developments will be well located on a private development. The bungalow will be 1382 square feet in size. The bungalow will feature an open plan kitchen dining family room with bi fold doors opening out to the garden, as well as a good sized principle living room. There will also be three double bedrooms, one with en suite and a family bathroom. Furthermore the bungalow will have an air source heat pump and underfloor heating. Externally there will be a double garage and an electric car charging point. Tudor Lawns will feature a combination of superior bungalows and houses set on a private development. EPC currently unavailable."