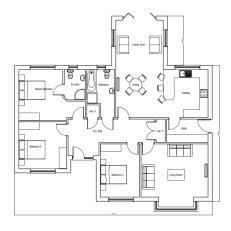

## FLOORPLANS

The floor plan is for illustrative purposes only. Fixtures and fittings do not represent the current state of the property. Not to scale and is meant as a guide only.

## ENTRANCE HALL

Will have an entrance door and window to the front and a storage cupboard.

#### LOUNGE

4.82m x 3.86m (15' 10" x 12' 8") (approx). Will have a bay window to the front.

## **KITCHEN / DINING / FAMILY ROOM**

 $4.06m \times 3.49m (13' 4" \times 11' 5")$  plus  $6.6m \times 4.39m (21' 8" \times 14' 5")$  (approx). The heart of the home will undoubtedly be this 'L' shaped room which will have bi fold doors leading out to the garden, plus several windows allowing light to flood in. The kitchen will feature a range of contemporary units with integrated hob, oven and sink.

## UTILITY ROOM

will be fitted with a range of units and a door to the side.

## **BEDROOM ONE**

4.07m x 3.82m (13' 4" x 12' 6") (approx).To have a window to the rear

## ENSUITE

To be fitted with a three piece suite comprising of shower cubicle, wash hand basin and WC with a window to the rear.

## **BEDROOM TWO**

4.07m x 3.40m (13' 4" x 11' 2") (approx). Will have a window to the front.

## BEDROOM THREE

3.86m x 2.83m (12' 8" x 9' 3") (approx) .Will have a window to the front

## BATHROOM

To be fitted with a paneled bath, WC and wash hand basin with a window to the rear.