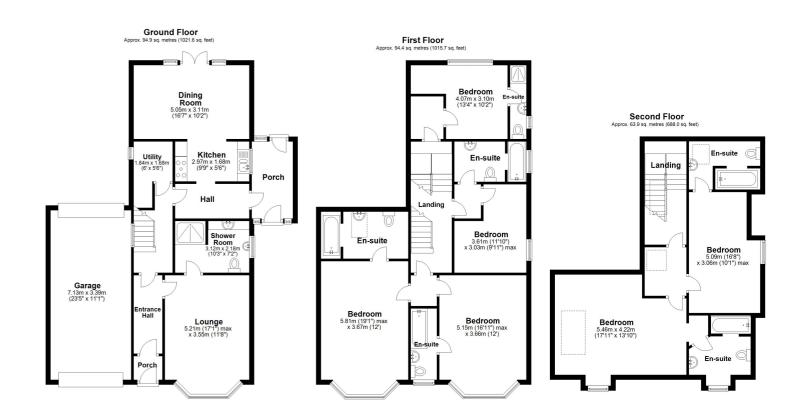

www.burnapandabel.co.uk

Email folkestone@burnapandabel.co.uk

Phone 01303 258590

www.burnapandabel.co.uk

Porch

Entrance Hall

Lounge

17' 1" x 11' 8" (5.21m x 3.56m)

Shower Room

10' 3" x 7' 2" (3.12m x 2.18m) <sup>Kitchen</sup>

9' 9" x 5' 6" (2.97m x 1.68m) Dining Room

16' 7" x 10' 2" (5.05m x 3.10m) Utility Room

6' 0" x 5' 6" (1.83m x 1.68m) First Floor Landing

Bedroom One

19' 1" x 12' 0" (5.82m x 3.66m)

En-Suite

Bedroom Two

16' 11" x 12' 0" (5.16m x 3.66m) En-Suite

Bedroom Three

11' 10" x 9' 11" (3.61m x 3.02m)

En-Suite Bedroom Four

13' 4" x 10' 2" (4.06m x 3.10m)

En-Suite Second Floor Landing Bedroom Five

16' 8" x 10' 1" (5.08m x 3.07m) En-Suite 17' 11" x 13' 10" (5.46m x 4.22m) En-Suite Off Road Parking Garage 23' 5" x 11' 1" (7.14m x 3.38m) Rear Garden Important Property Information

**Bedroom Six** 

Please be advised that the property had a historic movement and a subsidence claim was placed on the properties insurance in the past. Work was undertaken to fix any problems and the property is currently insurable with no signs of further movement. This is a historic claim and is not recent.

Total area: approx. 253.2 sq. metres (2725.4 sq. feet) ade to ensure the accuracy of the foor plan contained here, measurements of doors, windows, nooms and any other terms are approximate and no responsibility is taken for any error, omission or misstatement. This plan is for illustrative purposes only and should be used as such by any prospective purchaser.