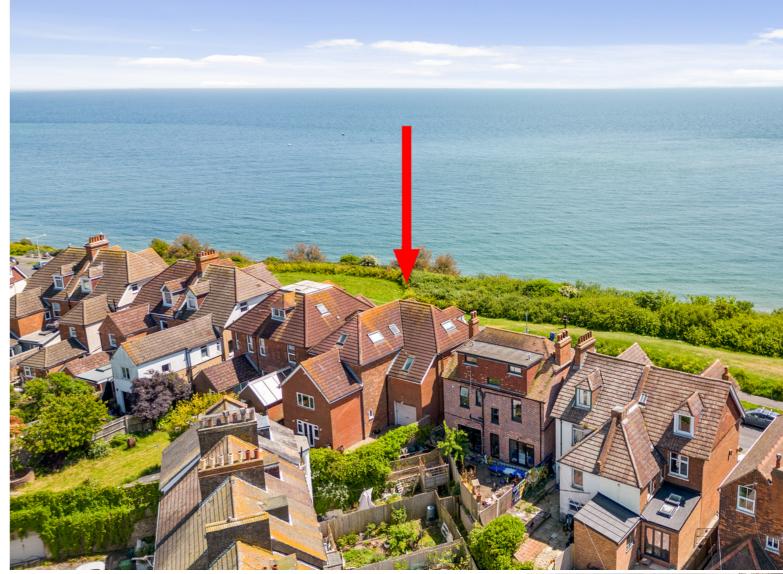

Folkestone CT19 6AT £650,000 FREEHOLD

FOR SALE WITH BURNAP + ABEL..... Burnap + Abel are delighted to offer this substantial detached house situated in the popular clifftop location of Wear Bay Road in Folkestone. Offering panoramic sea views and period features this substantial home comprises lounge, kitchen/diner, six bedrooms, seven bathrooms and utility room. Additional benefits include off road parking, a garage, private rear garden and no onward chain. For your chance to view call sole agent Burnap + Abel now on 01303 258590.