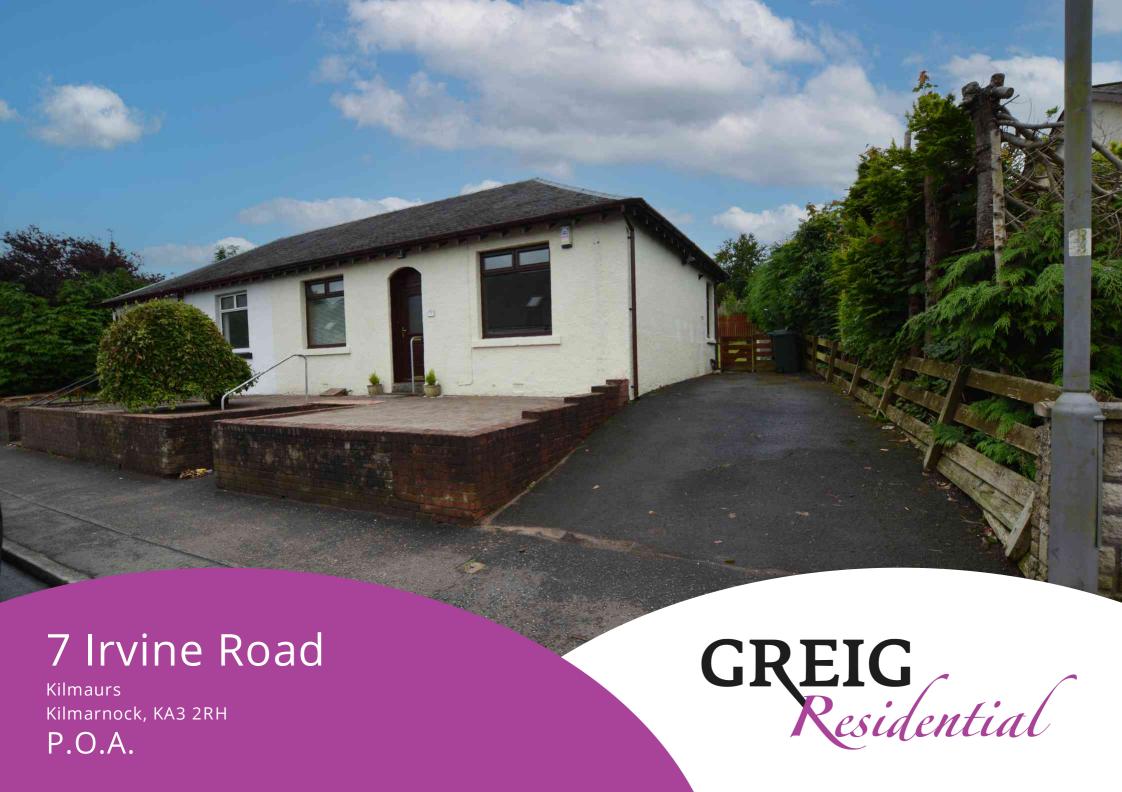

# Externally

Set on a substantial plot offering front and rear private gardens with a tarmac driveway to the side allowing for ample off street parking. The front garden has been designed with ease of maintenance in mind being fully laid to chips whilst the rear garden is complete with a large well manicured lawn and paved patio perfect for al fresco dining and entertaining.