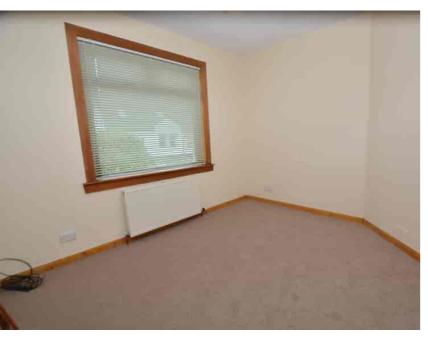

### Bedroom One

 $3.68 \text{m} \times 3.12 \text{m}$  (12' 1" x 10' 3") The master bedroom is a generous double offering neutral decor, fitted carpet and a double glazed window to the front.

#### Bedroom Two

 $3.52m \times 3.23m (11' 7" \times 10' 7")$  A spacious double bedroom with neutral decor, vinyl flooring and a double glazed window to the rear overlooking the gardens.