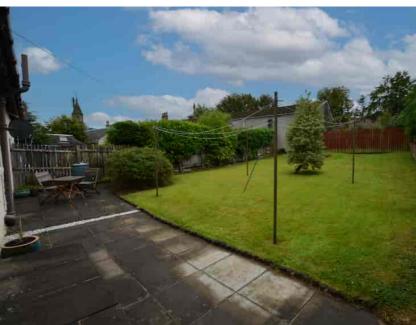

# Externally

Set on a substantial plot offering front and rear private gardens with a tarmac driveway to the side allowing for ample off street parking. The front garden has been designed with ease of maintenance in mind being fully laid to chips whilst the rear garden is complete with a large well manicured lawn and paved patio perfect for al fresco dining and entertaining.