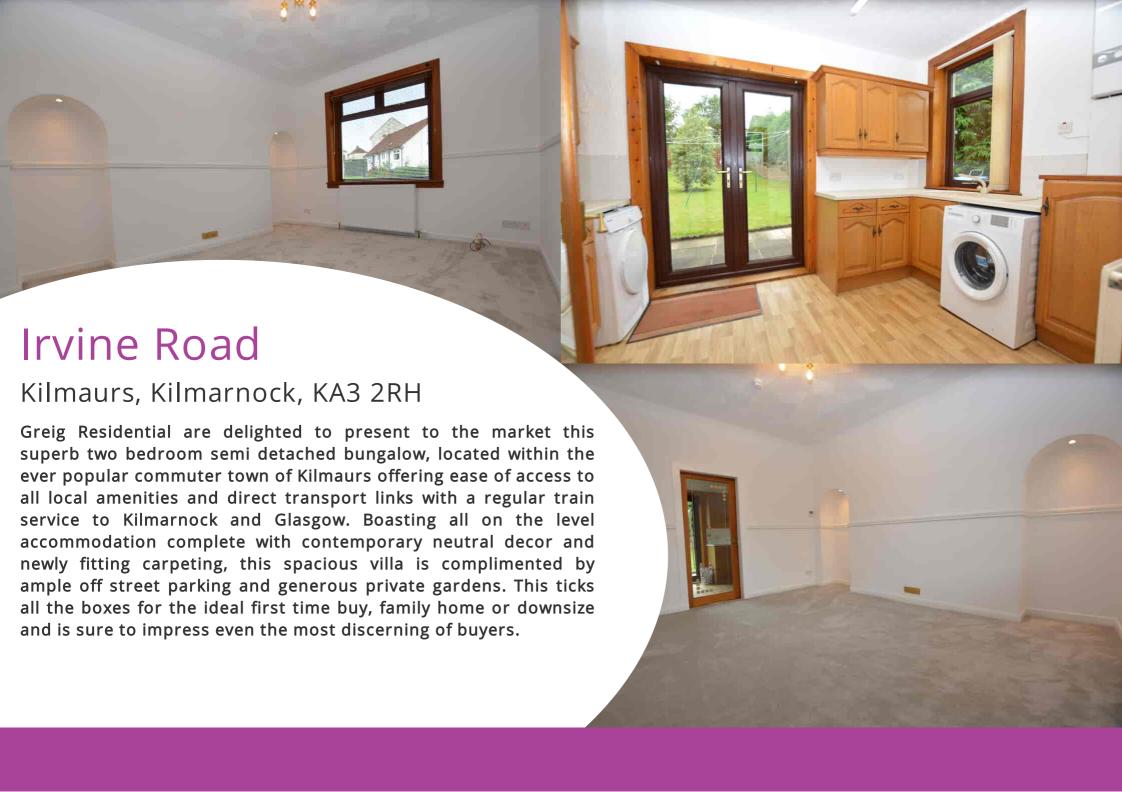

## Lounge

4.30m x 3.48m (14' 1" x 11' 5") Generously proportioned main apartment boasting offering crisp white decor, two feature alcoves with downlighting, ceiling cornicing and central rose, newly fitted carpeting, double glazed window to the front and door access to the kitchen.

#### Kitchen

3.73m x 2.45m (12' 3" x 8' 0") Fully fitted kitchen complete with a range of wall and base units providing ample storage with complimentary work surfcae, plumbing and space for cooker, fridge freezer, washing machine and tumble drier, sink and drainer, crisp white decor, tiled splashback, vinyl flooring, double glazed window to the side and double glazed french doors leading to the rear gardens.