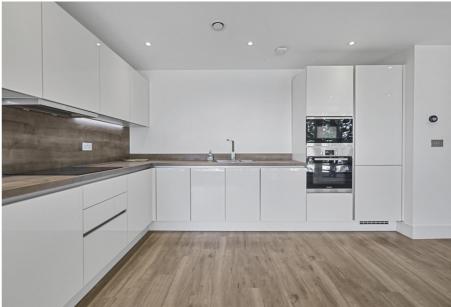

Occupying part of the second floor, this well presented apartment comprises entrance hall with storage cupboards, reception room with door to private balcony, dining area, open plan fitted kitchen with work tops and integrated appliances, master bedroom with fitted wardrobes and en-suite shower room, guest bedroom two and family bathroom. The apartment has the benefit of being available chain free and has access to concierge facilities and communal roof top terrace providing spectacular views. Surrey Quays and Canada Water stations are moments away together with Surrey Quays shopping centre and Greenland Dock for Thames Clipper services to central London.