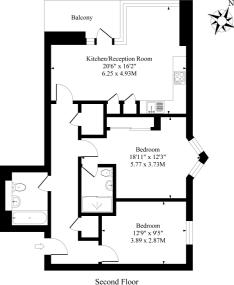

- Ensign House SE16
- Dual Aspect Apartment
- Two Bathrooms
- Second Floor

- 789 Sq Ft
- Two Bedrooms
- Private Balcony
- Excellent Location

Ensign House, Tavern Quay, Rope Street, London, SE16

789 Sq Ft - 73.30 Sq M Approximate Gross Internal Area Measured in according with RICS guidelines. Every attempt is made to ensure accuracy
However all measurments are approximate.
The floor plan is illustrative purposes only and is not to scale