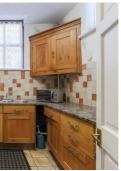

freplace with inset multi fuel burner, multiple uPVC double glazed windows to the side and rear. Doors to the kitchen and WC, French doors to the rear.

onling an inset ceramic 1.5 bowl sink & drainer unit. Integrated appliances including electric oven and gas hob with extractor over. Tiled floor, plumbing for washing machine and space for findge freezer. UPVC double glazed windows to the front and rear and uPVC double glazed door to the side. atching wall and base units with worksurfaces inco