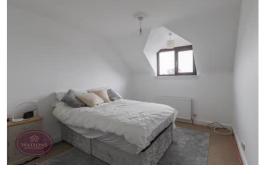

Bedroom 2

4.09m x 3.98m (13' 5" x 13' 1") UPVC double glazed window to the side, radiator and character ceiling beams.

Bedroom 3

4.08m x 2.68m (13' 5" x 6' 10") UPVC double glazed window to the side and radiator.