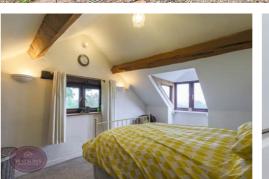

WC and uPVC double glazed window to the rear

First Floo

Landing Doors to all bedrooms, dressing room/WC and the shower room.

Bedroom 1

5.19m x 3.35m (17° 0" x 11° 0") UPVC double glazed windows to the side and rear, observation window with open views, radiator and character ceiling beams.