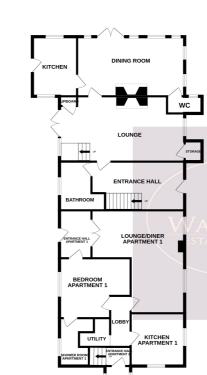

Apartment 1

Ground Floor

Entrance Hall

the side, tiled flooring, double doors to the lounge/diner and doo

.35m (19' 5" x 17' 7") max. 2 uPVC double glazed windows to the side, wall mounted electric fire, radiator and door to the inner lobby.

Inner Lobby

flooring, doors to the kitchen, bedroom and lounge/diner, open to the utility room.

GROUND FLOOR

| Utility Room          |                                                                                                                                                                                                                                                                                                                                                                                                                                                                                                                                                                                                                                                                                                        |
|-----------------------|--------------------------------------------------------------------------------------------------------------------------------------------------------------------------------------------------------------------------------------------------------------------------------------------------------------------------------------------------------------------------------------------------------------------------------------------------------------------------------------------------------------------------------------------------------------------------------------------------------------------------------------------------------------------------------------------------------|
| filed flooring, plumb | g for washing machine and space for flidge freezer.                                                                                                                                                                                                                                                                                                                                                                                                                                                                                                                                                                                                                                                    |
| Kitchen               |                                                                                                                                                                                                                                                                                                                                                                                                                                                                                                                                                                                                                                                                                                        |
| 2.76m x 2.75m (9' 1'  | x 9 07 A range of matching wall & base units, work surfaces incorporating an inset 1.5 bowl stainless sited sink & dasiner unit. Integrated appliances including electric oven, distributed and gas hob with estador over                                                                                                                                                                                                                                                                                                                                                                                                                                                                              |
| Bedroom               |                                                                                                                                                                                                                                                                                                                                                                                                                                                                                                                                                                                                                                                                                                        |
| .51m x 2.92m (11' 6   | $^{\circ}x$ 9 7) UPVC double glazed window to the side, radiator and door to the shower from.                                                                                                                                                                                                                                                                                                                                                                                                                                                                                                                                                                                                          |
| Shower Room           |                                                                                                                                                                                                                                                                                                                                                                                                                                                                                                                                                                                                                                                                                                        |
| Vhite 3 piece suite   | comprising we, vanity sink unit and shower cubicle with mains find shower. Obscured uPVC double glazed window to the side and addator.                                                                                                                                                                                                                                                                                                                                                                                                                                                                                                                                                                 |
| Apartment 2           |                                                                                                                                                                                                                                                                                                                                                                                                                                                                                                                                                                                                                                                                                                        |
| First Floor           |                                                                                                                                                                                                                                                                                                                                                                                                                                                                                                                                                                                                                                                                                                        |
|                       |                                                                                                                                                                                                                                                                                                                                                                                                                                                                                                                                                                                                                                                                                                        |
| Landing               |                                                                                                                                                                                                                                                                                                                                                                                                                                                                                                                                                                                                                                                                                                        |
| JPVC double glaze     | d arched windows to the front and side. Alving cupboard, doors to the lounge, bathcom, kitchen and bedroom 1.                                                                                                                                                                                                                                                                                                                                                                                                                                                                                                                                                                                          |
| Lounge                |                                                                                                                                                                                                                                                                                                                                                                                                                                                                                                                                                                                                                                                                                                        |
| 194m x 2.98m (12' 1   | 1"x 9 9) UPVC double glazed window to the side, anched window to the flort and radiator.                                                                                                                                                                                                                                                                                                                                                                                                                                                                                                                                                                                                               |
| Bedroom 1             |                                                                                                                                                                                                                                                                                                                                                                                                                                                                                                                                                                                                                                                                                                        |
| 1.92m x 2.82m (16° 2  | "x 9 3") UPVC double glazend window to the side and oxidator.                                                                                                                                                                                                                                                                                                                                                                                                                                                                                                                                                                                                                                          |
| Bathroom              |                                                                                                                                                                                                                                                                                                                                                                                                                                                                                                                                                                                                                                                                                                        |
| White 3 piece suite   | comprising wc, pedectal sink and panelled bath with electric shower over. Tied walls, radiator and obscured uPVC double glazed window to the side.                                                                                                                                                                                                                                                                                                                                                                                                                                                                                                                                                     |
| Kitchen               |                                                                                                                                                                                                                                                                                                                                                                                                                                                                                                                                                                                                                                                                                                        |
| 3.09m x 2.89m (10' 2  | * 9 (F) A sarge of matching base units with worksufaces incorporating a stainless steel sink & dainer unit. Integrated appliances including electric oven and gas hob with extractor over. Plumbing for washing machine structures are structured appliances including electric over and gas hob with extractor over. Plumbing for washing machine structures are structured appliances including electric over and gas hob with extractor over. Plumbing for washing machine structures are structured appliances including electric over and gas hob with extractor over. Plumbing for washing machine structures are structured appliances including electric over and gas hob with extractor over. |
| Bedroom 2             |                                                                                                                                                                                                                                                                                                                                                                                                                                                                                                                                                                                                                                                                                                        |
| 3.87m x 2.92m (12' 8  | *x 9 7)UPVC double glazed window to the side and radiator.                                                                                                                                                                                                                                                                                                                                                                                                                                                                                                                                                                                                                                             |
|                       |                                                                                                                                                                                                                                                                                                                                                                                                                                                                                                                                                                                                                                                                                                        |
| Outside               |                                                                                                                                                                                                                                                                                                                                                                                                                                                                                                                                                                                                                                                                                                        |