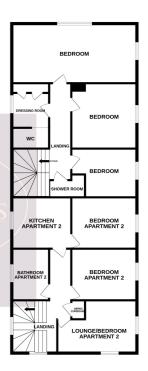

WC and uPVC double glazed window to the rear

First Floo

Landing Doors to all bedrooms, dressing room/WC and the shower room.

Bedroom 1

5.19m x 3.35m (17° 0" x 11° 0") UPVC double glazed windows to the side and rear, observation window with open views, radiator and character ceiling beams.

Bedroom 2

4.09m x 3.98m (13' 5" x 13' 1") UPVC double glazed window to the side, radiator and character ceiling beams.

Bedroom 3

4.08m x 2.68m (13' 5" x 6' 10") UPVC double glazed window to the side and radiator.

Shower Room

Shower cubicle with electric shower over.

Dressing Room/WC

r tank, uPVC double glazed window to the side and opening to the WC with white 2 piece suite, comprising concealed cistem WC and vanity sink unit.

Inner Lobby

flooring, doors to the kitchen, bedroom and lounge/diner, open to the utility room.

GROUND FLOOR

| Utility Room          |                                                                                                                                                                                                                                                                                                                                                                                                                                                                                                                                                                                                                                                                                                        |
|-----------------------|--------------------------------------------------------------------------------------------------------------------------------------------------------------------------------------------------------------------------------------------------------------------------------------------------------------------------------------------------------------------------------------------------------------------------------------------------------------------------------------------------------------------------------------------------------------------------------------------------------------------------------------------------------------------------------------------------------|
| filed flooring, plumb | g for washing machine and space for flidge freezer.                                                                                                                                                                                                                                                                                                                                                                                                                                                                                                                                                                                                                                                    |
| Kitchen               |                                                                                                                                                                                                                                                                                                                                                                                                                                                                                                                                                                                                                                                                                                        |
| 2.76m x 2.75m (9' 1'  | x 9 07 A range of matching wall & base units, work surfaces incorporating an inset 1.5 bowl stainless sited sink & dasiner unit. Integrated appliances including electric oven, distributed and gas hob with estador over                                                                                                                                                                                                                                                                                                                                                                                                                                                                              |
| Bedroom               |                                                                                                                                                                                                                                                                                                                                                                                                                                                                                                                                                                                                                                                                                                        |
| .51m x 2.92m (11' 6   | $^{\circ}x$ 9 7) UPVC double glazed window to the side, radiator and door to the shower from.                                                                                                                                                                                                                                                                                                                                                                                                                                                                                                                                                                                                          |
| Shower Room           |                                                                                                                                                                                                                                                                                                                                                                                                                                                                                                                                                                                                                                                                                                        |
| Vhite 3 piece suite   | comprising we, vanity sink unit and shower cubicle with mains find shower. Obscured uPVC double glazed window to the side and addator.                                                                                                                                                                                                                                                                                                                                                                                                                                                                                                                                                                 |
| Apartment 2           |                                                                                                                                                                                                                                                                                                                                                                                                                                                                                                                                                                                                                                                                                                        |
| First Floor           |                                                                                                                                                                                                                                                                                                                                                                                                                                                                                                                                                                                                                                                                                                        |
|                       |                                                                                                                                                                                                                                                                                                                                                                                                                                                                                                                                                                                                                                                                                                        |
| Landing               |                                                                                                                                                                                                                                                                                                                                                                                                                                                                                                                                                                                                                                                                                                        |
| JPVC double glaze     | d arched windows to the front and side. Alving cupboard, doors to the lounge, bathcom, kitchen and bedroom 1.                                                                                                                                                                                                                                                                                                                                                                                                                                                                                                                                                                                          |
| Lounge                |                                                                                                                                                                                                                                                                                                                                                                                                                                                                                                                                                                                                                                                                                                        |
| 194m x 2.98m (12' 1   | 1"x 9 9) UPVC double glazed window to the side, anched window to the flort and radiator.                                                                                                                                                                                                                                                                                                                                                                                                                                                                                                                                                                                                               |
| Bedroom 1             |                                                                                                                                                                                                                                                                                                                                                                                                                                                                                                                                                                                                                                                                                                        |
| 1.92m x 2.82m (16° 2  | "x 9 3") UPVC double glazend window to the side and oxidator.                                                                                                                                                                                                                                                                                                                                                                                                                                                                                                                                                                                                                                          |
| Bathroom              |                                                                                                                                                                                                                                                                                                                                                                                                                                                                                                                                                                                                                                                                                                        |
| White 3 piece suite   | comprising wc, pedectal sink and panelled bath with electric shower over. Tied walls, radiator and obscured uPVC double glazed window to the side.                                                                                                                                                                                                                                                                                                                                                                                                                                                                                                                                                     |
| Kitchen               |                                                                                                                                                                                                                                                                                                                                                                                                                                                                                                                                                                                                                                                                                                        |
| 3.09m x 2.89m (10' 2  | * 9 (F) A sarge of matching base units with worksufaces incorporating a stainless steel sink & dainer unit. Integrated appliances including electric oven and gas hob with extractor over. Plumbing for washing machine structures are structured appliances including electric over and gas hob with extractor over. Plumbing for washing machine structures are structured appliances including electric over and gas hob with extractor over. Plumbing for washing machine structures are structured appliances including electric over and gas hob with extractor over. Plumbing for washing machine structures are structured appliances including electric over and gas hob with extractor over. |
| Bedroom 2             |                                                                                                                                                                                                                                                                                                                                                                                                                                                                                                                                                                                                                                                                                                        |
| 3.87m x 2.92m (12' 8  | *x 9 7)UPVC double glazed window to the side and radiator.                                                                                                                                                                                                                                                                                                                                                                                                                                                                                                                                                                                                                                             |
|                       |                                                                                                                                                                                                                                                                                                                                                                                                                                                                                                                                                                                                                                                                                                        |
| Outside               |                                                                                                                                                                                                                                                                                                                                                                                                                                                                                                                                                                                                                                                                                                        |

1ST FLOOR

While new yearey late the much is much is excepted in the dorphic orchited have, new ourselfs of dorphic, showing characteristic fields that the appropriate set of suspendables it lates for any encoded in the statement. This plan is for illustrative purposes only and housh be used as such by any prospective purchaser. The services, systems and applicness setup on have not been traded and no guarantee as to their openability of discuss (call be given.