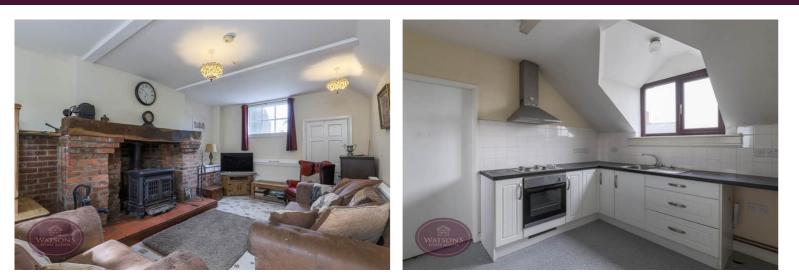

5.33m x 2.61m (17:6" x 8'7") Solid oak entrance door to the front, radiator, under stairs storace custoard, doors to the Journe and downstairs bathroom, stairs to the first floor.

red uPVC double glaz

nock brick built feature fireplace with inset multi fuel burner with gravity fed heating system to 1/3 of the house. Two uPVC double glazed windows to the side, two built in storage cupboards, door to the dring noom and uPVC double glazed Fiench doors to the side. Door to the dring noom

freplace with inset multi fuel burner, multiple uPVC double glazed windows to the side and rear. Doors to the kitchen and WC, French doors to the rear.

onling an inset ceramic 1.5 bowl sink & drainer unit. Integrated appliances including electric oven and gas hob with extractor over. Tiled floor, plumbing for washing machine and space for findge freezer. UPVC double glazed windows to the front and rear and uPVC double glazed door to the side. atching wall and base units with worksurfaces inco