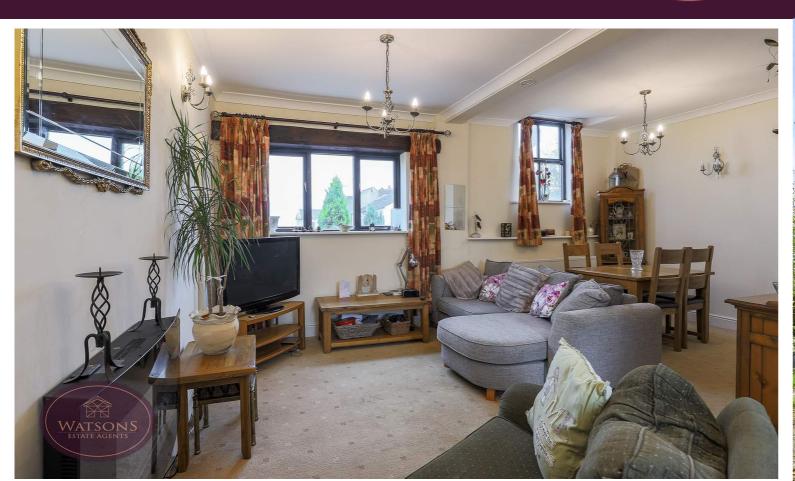

5.33m x 2.61m (17:6" x 8'7") Solid oak entrance door to the front, radiator, under stairs storace custoard, doors to the Journe and downstairs bathroom, stairs to the first floor.

red uPVC double glaz

nock brick built feature fireplace with inset multi fuel burner with gravity fed heating system to 1/3 of the house. Two uPVC double glazed windows to the side, two built in storage cupboards, door to the dring noom and uPVC double glazed Fiench doors to the side. Door to the dring noom

freplace with inset multi fuel burner, multiple uPVC double glazed windows to the side and rear. Doors to the kitchen and WC, French doors to the rear.

onling an inset ceramic 1.5 bowl sink & drainer unit. Integrated appliances including electric oven and gas hob with extractor over. Tiled floor, plumbing for washing machine and space for findge freezer. UPVC double glazed windows to the front and rear and uPVC double glazed door to the side. atching wall and base units with worksurfaces inco