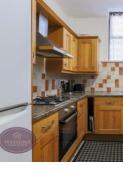

freplace with inset multi fuel burner, multiple uPVC double glazed windows to the side and rear. Doors to the kitchen and WC, French doors to the rear.

onling an inset ceramic 1.5 bowl sink & drainer unit. Integrated appliances including electric oven and gas hob with extractor over. Tiled floor, plumbing for washing machine and space for findge freezer. UPVC double glazed windows to the front and rear and uPVC double glazed door to the side. atching wall and base units with worksurfaces inco