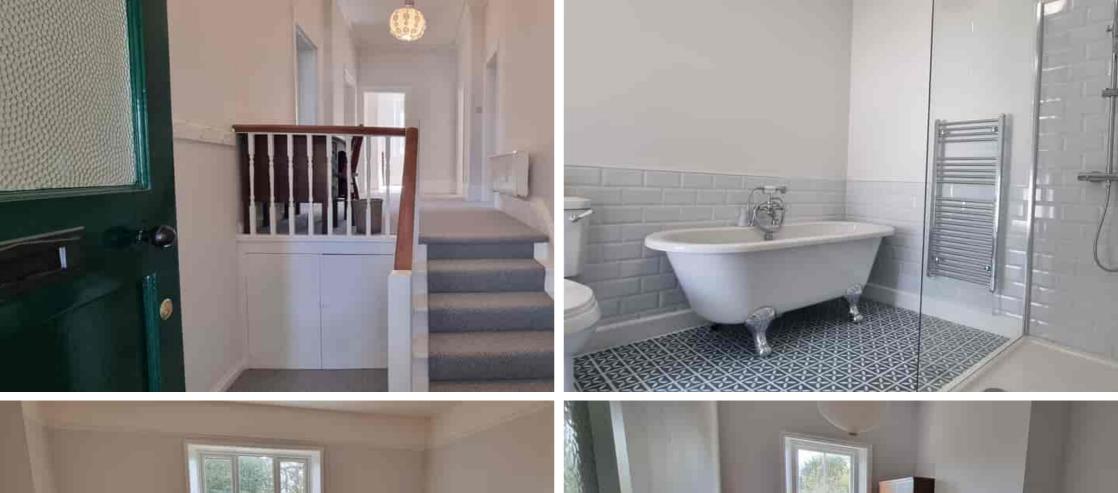

- A Spacious Character Apartment
- Completely Refurbished Apartment Throughout
  - Elegant Entrance Hall & Landing Areas
- Dual Aspect Lounge-Diner With Stunning Views
  - Three Good Size Bedrooms
  - Spacious Master Bedroom Suite
  - Fully Refurbished Fitted Kitchen
  - Fully Refurbished & New Carpets
  - Newly Fitted Carpets & Flooring
- Efficient Individually Controlled Electric Heating
  - Newly Installed Four Piece Bathroom Suite
  - Additional W.C With High Flush Sistern