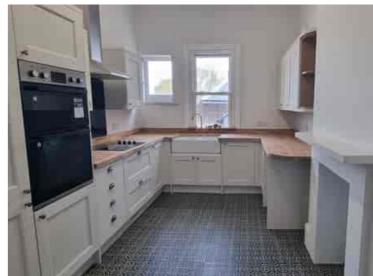

## FIRST FLOOR APARTMENT 1321 sq.ft. (122.7 sq.m.) approx.

The Property Cafe is delighted to offer for sale this **Beautifully Refurbished Three Bedroom First Floor Apartment** forming part of a magnificent Period Manor House set within stunning landscaped grounds. This delightful residence affords accommodation & benefits that includes: A Private Entrance \* First Floor External Porch \* A Spacious Split Level Inner Hall \* A Stunning Dual Aspect Reception Room \* Three Good Size Bedrooms \* Newly Fitted \* Fully Refurbished Decor \* Newly Laid Carpets & Exposed Wooden Flooring \* Beautifully Presented Newly Installed Bathroom Suite \* Additional Separate W.C \* Two Large Loft Space's With Potential To Develop \* A Newly Re-Roofed Single Garage En-Bloc \* Stunning Landscaped Gardens & Grounds \* A Private Section Of Garden \* Ample Parking \* Additional Parking planned \* **A Stunning Fully Refurbished Apartment Being Sold With No Chain! Please contact our Bexhill sales team for additional information or to arrange to view on 01424 224488.** 

- A Spacious Character Apartment
- Completely Refurbished Apartment Throughout
  - Elegant Entrance Hall & Landing Areas
- Dual Aspect Lounge-Diner With Stunning Views
  - Three Good Size Bedrooms
  - Spacious Master Bedroom Suite
  - Fully Refurbished Fitted Kitchen
  - Fully Refurbished & New Carpets
  - Newly Fitted Carpets & Flooring
- Efficient Individually Controlled Electric Heating
  - Newly Installed Four Piece Bathroom Suite
  - Additional W.C With High Flush Sistern