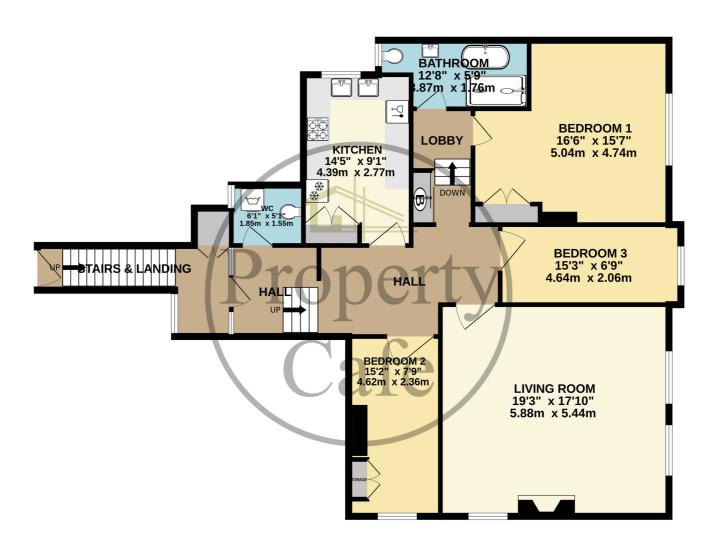

## FIRST FLOOR APARTMENT 1321 sq.ft. (122.7 sq.m.) approx.

The Property Cafe is delighted to offer for sale this **Beautifully Refurbished Three Bedroom First Floor Apartment** forming part of a magnificent Period Manor House set within stunning landscaped grounds. This delightful residence affords accommodation & benefits that includes: A Private Entrance \* First Floor External Porch \* A Spacious Split Level Inner Hall \* A Stunning Dual Aspect Reception Room \* Three Good Size Bedrooms \* Newly Fitted \* Fully Refurbished Decor \* Newly Laid Carpets & Exposed Wooden Flooring \* Beautifully Presented Newly Installed Bathroom Suite \* Additional Separate W.C \* Two Large Loft Space's With Potential To Develop \* A Newly Re-Roofed Single Garage En-Bloc \* Stunning Landscaped Gardens & Grounds \* A Private Section Of Garden \* Ample Parking \* Additional Parking planned \* **A Stunning Fully Refurbished Apartment Being Sold With No Chain! Please contact our Bexhill sales team for additional information or to arrange to view on 01424 224488.** 