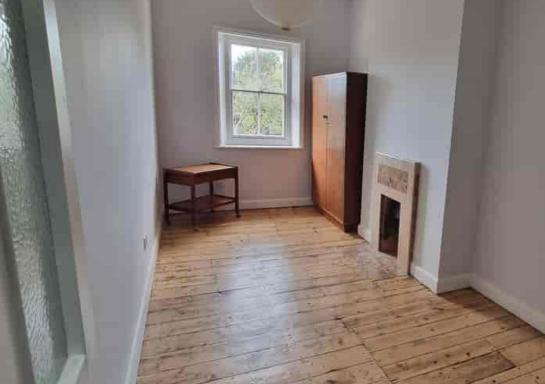

- A Spacious Character Apartment
- Completely Refurbished Apartment Throughout
  - Elegant Entrance Hall & Landing Areas
- Dual Aspect Lounge-Diner With Stunning Views
  - Three Good Size Bedrooms
  - Spacious Master Bedroom Suite
  - Fully Refurbished Fitted Kitchen
  - Fully Refurbished & New Carpets
  - Newly Fitted Carpets & Flooring
- Efficient Individually Controlled Electric Heating
  - Newly Installed Four Piece Bathroom Suite
  - Additional W.C With High Flush Sistern