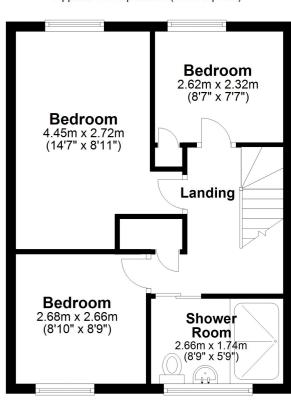

### **Bedroom One**

14' 7" x 8' 11" (4.45m x 2.72m)

### **Bedroom Two**

8' 10" x 8' 9" (2.69m x 2.67m)

### **Bedroom Three**

8' 7" x 7' 7" (2.62m x 2.31m)

### **Shower Room**

8' 9" x 5' 9" (2.67m x 1.75m)

# First Floor

Approx. 44.5 sq. metres (479.0 sq. feet)

Whilst every attempt has been made to ensure the accuracy of the floor plan contained here, measurements of doors, windows, rooms and any other items are approximate and no responsibility is taken for any error, omission or mis-statement. This plan is for illustrative purposes only and should be used as such by any prospective purchaser.