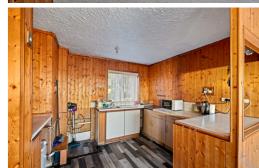

od of Pilgrim Spring, Folkestone. This property is a perfect blank canvas for those looking to put their own stamp on a home, as it requires modernisation throughout. As you enter, you are greeted by a spacious lounge/dining room that offers plenty of natural light and a cozy atmosphere. The kitchen provides ample space for meal preparation and cooking. Upstairs, you will find three bedrooms, offering versatility for various living arrangements. The shower room adds convenience to everyday living. The south-facing rear garden is the ideal spot for soaking up the sun or enjoying al fresco dining with family and friends. Don't miss out on this fantastic opportunity to transform this house into your dream home. Schedule a viewing today and make Pilgrim Spring, Folkestone your new address!





### **Entrance Hall**

### Lounge

16' 0" x 11' 3" (4.88m x 3.43m)

### **Dining Room**

7' 5" x 6' 4" (2.26m x 1.93m)

### Kitchen

11' 3" x 9' 7" (3.43m x 2.92m)

### First Floor Landing

### **Bedroom One**

14' 7" x 8' 11" (4.45m x 2.72m)

### **Bedroom Two**

8' 10" x 8' 9" (2.69m x 2.67m)

### **Bedroom Three**

8' 7" x 7' 7" (2.62m x 2.31m)

### **Shower Room**

8' 9" x 5' 9" (2.67m x 1.75m)

### Rear Garden

# **Ground Floor**

Approx. 38.4 sq. metres (413.8 sq. feet)

# Dining Room 2.27m x 1.92m (7'5" x 6'4") Lounge 4.89m (16') max x 3.44m (11'3") Kitchen 3.44m x 2.91m (11'3" x 9'7")

# First Floor

Approx. 44.5 sq. metres (479.0 sq. feet)



Whilst every attempt has been made to ensure the accuracy of the floor plan contained here, measurements of doors, windows, rooms and any