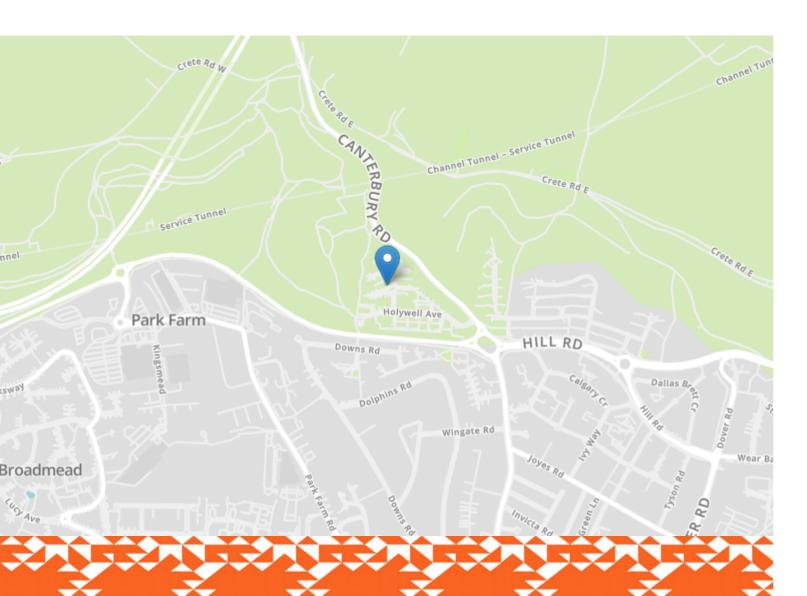

# 82 Pilgrim Spring

Folkestone CT19 6QE

# £220,000 FREEHOLD

FOR SALE WITH BURNAP + ABEL... Welcome to this charming 3 bed end of terraced house located in the tranquil neighbourhood of Pilgrim Spring, Folkestone. This property is a perfect blank canvas for those looking to put their own stamp on a home, as it requires modernisation throughout. As you enter, you are greeted by a spacious lounge/dining room that offers plenty of natural light and a cozy atmosphere. The kitchen provides ample space for meal preparation and cooking. Upstairs, you will find three bedrooms, offering versatility for various living arrangements. The shower room adds convenience to everyday living. The south-facing rear garden is the ideal spot for soaking up the sun or enjoying al fresco dining with family and friends. Don't miss out on this fantastic opportunity to transform this house into your dream home. Schedule a viewing today and make Pilgrim Spring, Folkestone your new address!