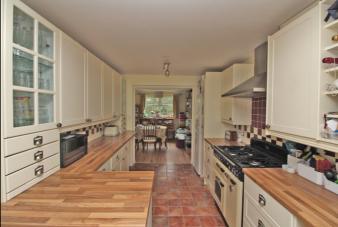

#### Kitchen:

Abt. 16' 6" x 9' 6" (5.03m x 2.90m) Range of wall and base units. Sink and drainer unit. Double glazed window to front aspect. Five ring oven and hob. Tiled floor opens to dining room.

## **Dining Room:**

Abt. 12' 6" x 12' 6" (3.81m x 3.81m) Double glazed window to rear aspect. Double glazed door to

conservatory. Radiator. Laminate flooring.