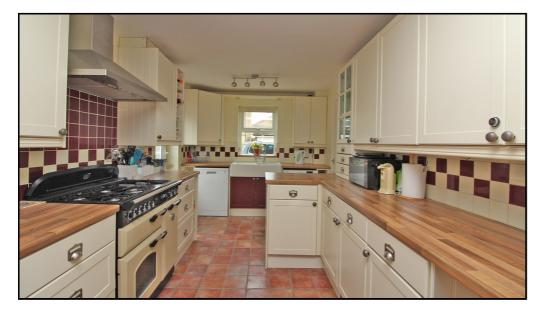

#### Kitchen:

Abt. 16' 6" x 9' 6" (5.03m x 2.90m) Range of wall and base units. Sink and drainer unit. Double glazed window to front aspect. Five ring oven and hob. Tiled floor opens to dining room.