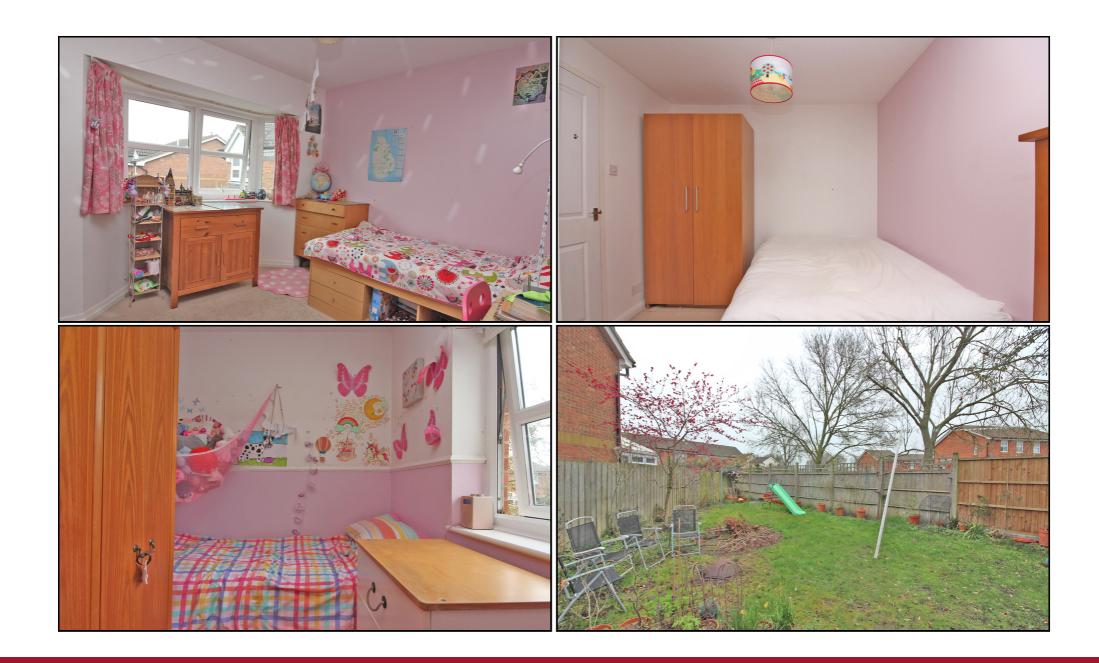

### **Bedroom One:**

Abt. 15' 8" x 11' 7" (4.78m x 3.53m) Double glazed window to side and rear aspect. Radiator. Fitted carpet.

#### **Bedroom Two:**

Abt. 12' 7" x 8' 8" (3.84m x 2.64m) Double glazed bay window to front aspect. Radiator. Fitted carpet.

### **Bedroom Three:**

Abt. 11' 2" x 10' 0" (3.40m x 3.05m) Double glazed window to front aspect. Radiator. Fitted carpet.

### **Bedroom Four:**

Abt. 8' 6" x 6' 5" (2.59m x 1.96m) Double glazed window to rear aspect. Radiator. Fitted carpet.

#### **Outside:**

The rear garden is mainly laid to lawn with patio area. To the front, there is outside parking for one car. Access to garage.