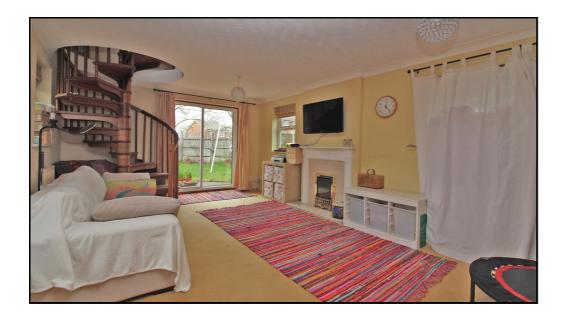

# **Living Room:**

Abt. 20' 7" x 17' 7" (6.27m x 5.36m) Double glazed window to front aspect. Two radiators. Double glazed patio doors to garden. Double glazed door to conservatory. Fitted carpet. Stairs to study.