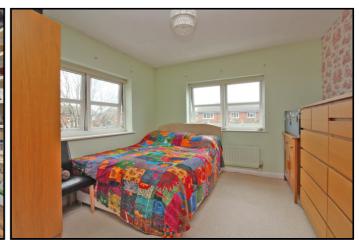

#### **Bedroom Two:**

Abt. 12' 7" x 8' 8" (3.84m x 2.64m) Double glazed bay window to front aspect. Radiator. Fitted carpet.

### **Bedroom Three:**

Abt. 11' 2" x 10' 0" (3.40m x 3.05m) Double glazed window to front aspect. Radiator. Fitted carpet.

### **Bedroom Four:**

Abt. 8' 6" x 6' 5" (2.59m x 1.96m) Double glazed window to rear aspect. Radiator. Fitted carpet.