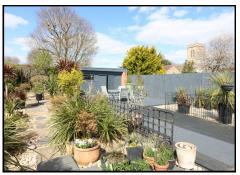

#### **OUTSIDE**

Approached via a driveway which provides parking for several vehicles with gated access to the rear garden.

The rear garden, which enjoys superb views over St Guthlac's church and provides a high degree of privacy, has been designed for easy maintenance with a large decked area, slabbed and gravelled gardens, mature attractive borders and shrubs and access to