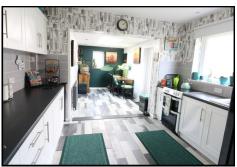

## **KITCHEN/DINING ROOM** 23' x 11'1 (7.01m x 3.38m)

A large kitchen with a range of ample wall and base units, cooker point, plumbing for washing machine, fridge space, work surface, wall tiling, sink unit, window to side elevation, dining area with lantern window above and door to side elevation.