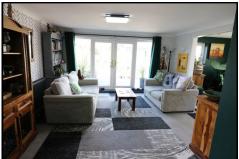

## **LOUNGE** 15'9 x 12' (4.80m x 3.66m)

A good size room featuring a contemporary fireplace with radiator, window to side elevation, modern tiled flooring and open access through to

### **FAMILY ROOM** 14' x 12'7 (4.27m x 3.84m)

A light and airy room with tiled flooring, radiator, French doors with windows either side opening onto the rear patio and open archway through to