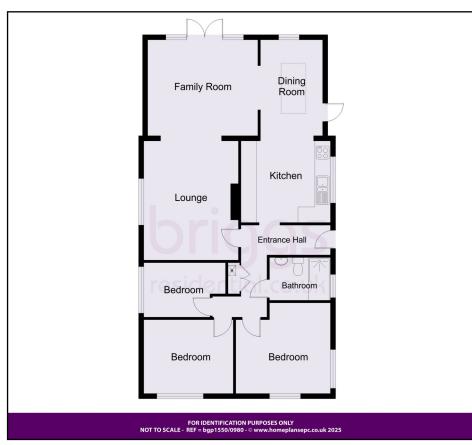

#### **HALLWAY**

An L-shaped hallway with radiator, built-in airing cupboard and access to loft.

## **LOUNGE** 15'9 x 12' (4.80m x 3.66m)

A good size room featuring a contemporary fireplace with radiator, window to side elevation, modern tiled flooring and open access through to

### **FAMILY ROOM** 14' x 12'7 (4.27m x 3.84m)

A light and airy room with tiled flooring, radiator, French doors with windows either side opening onto the rear patio and open archway through to

## **KITCHEN/DINING ROOM** 23' x 11'1 (7.01m x 3.38m)

A large kitchen with a range of ample wall and base units, cooker point, plumbing for washing machine, fridge space, work surface, wall tiling, sink unit, window to side elevation, dining area with lantern window above and door to side elevation.

### **BEDROOM ONE** 12'1 x 11'7 (3.68m x 3.53m)

With radiator and windows to front and side elevations.

## **BEDROOM TWO** 11'2 x 9'3 (3.40m x 2.82m)

With radiator and window to front elevation.

# BEDROOM THREE 9'7 x 8'3 (2.92m x 2.51m) With radiator and window to side elevation.

#### **BATHROOM**

A modern suite comprising walk-in double shower cubicle, wash-hand basin with cupboard below, WC, fully tiled walls, heated towel rail and window to side elevation.