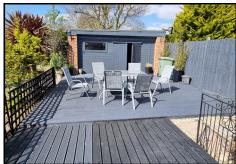

#### **OUTSIDE**

Approached via a driveway which provides parking for several vehicles with gated access to the rear garden.

The rear garden, which enjoys superb views over St Guthlac's church and provides a high degree of privacy, has been designed for easy maintenance with a large decked area, slabbed and gravelled gardens, mature attractive borders and shrubs and access to

## **Studio/Workshop** 17'4 x 16'5 (5.28m x 5.00m)

With its own electricity box and meter, this room could be used as a studio or workshop and has access to

**Kitchen Area** 16'5 x 9'9 (5.00m x 2.97m) With a range of wall and base units.