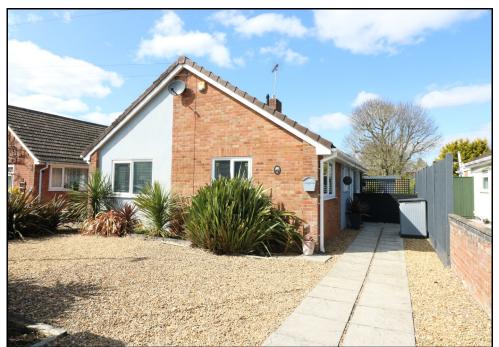

## 4 THE AVENUE MARKET DEEPING PE6 8BA £360,000

**FREEHOLD** 

Situated in this highly sought after area within easy access of Market Deeping town centre, this extended detached bungalow features superb living accommodation with lovely private enclosed gardens to the rear and large studio/workshop. With a 15' lounge leading to a 14' x 12' family room with French doors opening onto the rear garden, this home also benefits from a 23' kitchen with a dining area with lantern window above, whilst there are three good size bedrooms, lovely private gardens which have been designed for easy maintenance and large decked area ideal for entertaining. Offered for sale in good decorative order throughout, viewing of this much loved home is highly advised.

#### **OUTSIDE**

Approached via a driveway which provides parking for several vehicles with gated access to the rear garden.

The rear garden, which enjoys superb views over St Guthlac's church and provides a high degree of privacy, has been designed for easy maintenance with a large decked area, slabbed and gravelled gardens, mature attractive borders and shrubs and access to