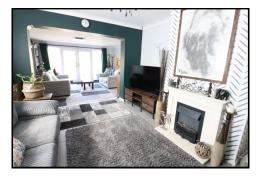

## **LOUNGE** 15'9 x 12' (4.80m x 3.66m)

A good size room featuring a contemporary fireplace with radiator, window to side elevation, modern tiled flooring and open access through to