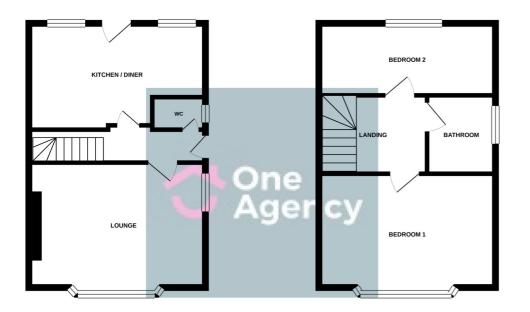

### ENTRANCE HALLWAY

Door to the side, stairs to the first floor, tiled floor.

### G.F WC

#### 0.88m x 1.34m (2' 11" x 4' 5")

Window to the side elevation, tiled floor, w.c and wash hand basin.

### LOUNGE

3.31m x 4.66m (Max) (10' 10" x 15' 3"(Max)) Window to the side elevation and bay window to the front, wood flooring, radiator, feature fire surround with gas fire.

### KITCHEN DINER

## 4.28 m x 3.27m (narrowing to 2.39) (14' 1" x 10' 9")

Fitted with a range of wall base and drawer units, tiled floor, radiator, windows to the rear elevation and door leading to rear garden. Combi Boiler.

There is a storage cupboard leading off the kitchen.

LANDING

Carpeted.

### BEDROOM ONE

3.32m x 4.64m (max) (10' 11" x 15' 3"(max)) Spacious double room with wood flooring, bay window to the front elevation and radiator.

### **BEDROOM TWO**

2.39m x 4.68m (7' 10" x 15' 4") Window to the rear elevation, carpeted, radiator.

### BATHROOM

2.06m x 1.81m (6' 9" x 5' 11")

Window to the side elevation, tiled floor, fitted with a white suite comprising, bath, w.c and wash hand basin. Ladder style towel radiator. Loft Hatch.

### EXTERIOR

To the front of the property is a large driveway providing ample parking.

To the rear of the property is an enclosed garden with a lawn and patio area.

GROUND FLOOR 355 sq. ft. (33.0 sq. m.) approx. 1ST FLOOR 355 sq. ft. (33.0 sq. m.) approx.

2 BED SEMI DETACHED

TOTAL FLOOR AREA: 710 sq. ft. (65.9 sq. m.) approx. While every attempt has been made to ensure the accuracy of the floorpain contained here, measurements of the strength of the prospective partners. The fail in the instrative parpose only our divide blue also also short yary prospective partners. The strength of the strength of the strength of the strength of the as to their operatively or efficiency on being on the first of the strength of