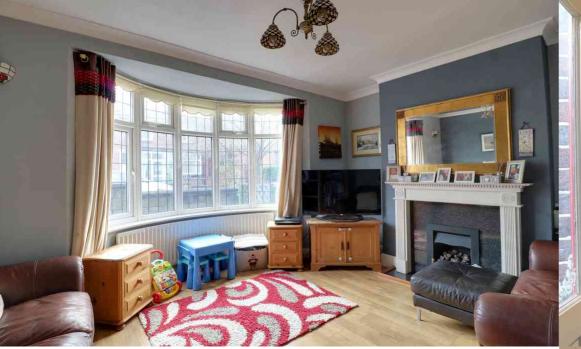

### LOUNGE

3.31m x 4.66m (Max) (10' 10" x 15' 3"(Max)) Window to the side elevation and bay window to the front, wood flooring, radiator, feature fire surround with gas fire.