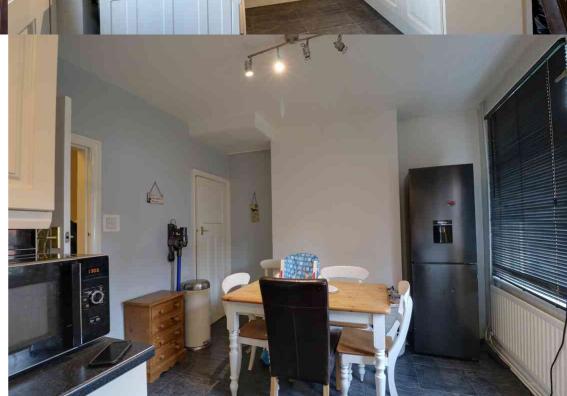

### KITCHEN DINER

## 4.28 m x 3.27m (narrowing to 2.39) (14' 1" x 10' 9")

Fitted with a range of wall base and drawer units, tiled floor, radiator, windows to the rear elevation and door leading to rear garden. Combi Boiler.

There is a storage cupboard leading off the kitchen.

LANDING

Carpeted.