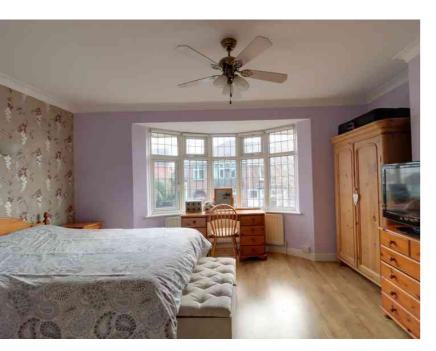

### BEDROOM ONE

3.32m x 4.64m (max) (10' 11" x 15' 3"(max)) Spacious double room with wood flooring, bay window to the front elevation and radiator.