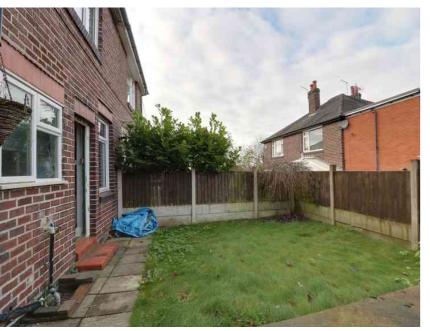

### EXTERIOR

To the front of the property is a large driveway providing ample parking.

To the rear of the property is an enclosed garden with a lawn and patio area.

GROUND FLOOR 355 sq. ft. (33.0 sq. m.) approx. 1ST FLOOR 355 sq. ft. (33.0 sq. m.) approx.