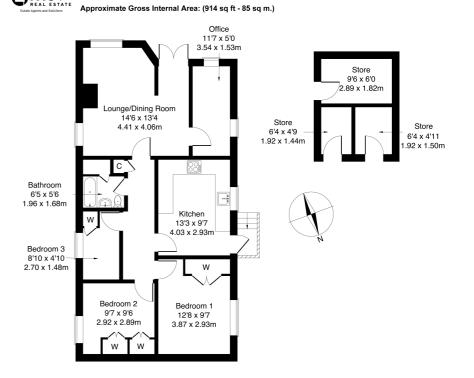

### mov<sup>8</sup> 50 Annsmuir Caravan Park, Ladybank, Cupar KY15 7SA

Legal Disclaimer : Floor-plan and measurements are for illustrative guidance only, and not intended to form part of any contract.

A welcoming side entrance opens into a spacious and well-appointed kitchen, complete with a range of wall and base units, a sink with drainer, and a selection of freestanding appliances including a gas cooker, fridge/freezer, washing machine, and dishwasher. At the front of the property, the bright and generously sized living room boasts a feature wall with a fireplace surround with a stove, two ceiling light fittings, and ample space for both seating and dining. Patio doors lead directly to the rear garden, creating a seamless indoor-outdoor living experience. Just off the lounge, a versatile office space provides the ideal setting for home working or a quiet retreat.

Two well-proportioned bedrooms sit adjacent to the rear, both tastefully finished and benefiting from built-in wardrobes for excellent storage, while a third single bedroom is set to the side. The accommodation is completed by a modern bathroom, featuring a fitted three-piece suite with a shower over the bath and a built-in storage cupboard.