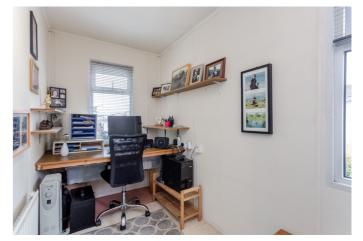

A welcoming side entrance opens into a spacious and well-appointed kitchen, complete with a range of wall and base units, a sink with drainer, and a selection of freestanding appliances including a gas cooker, fridge/freezer, washing machine, and dishwasher. At the front of the property, the bright and generously sized living room boasts a feature wall with a fireplace surround with a stove, two ceiling light fittings, and ample space for both seating and dining. Patio doors lead directly to the rear garden, creating a seamless indoor-outdoor living experience. Just off the lounge, a versatile office space provides the ideal setting for home working or a quiet retreat.