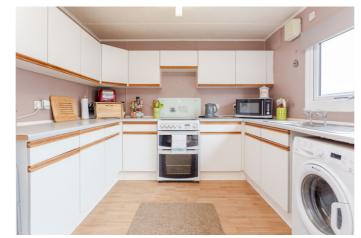

A welcoming side entrance opens into a spacious and well-appointed kitchen, complete with a range of wall and base units, a sink with drainer, and a selection of freestanding appliances including a gas cooker, fridge/freezer, washing machine, and dishwasher. At the front of the property, the bright and generously sized living room boasts a feature wall with a fireplace surround with a stove, two ceiling light fittings, and ample space for both seating and dining. Patio doors lead directly to the rear garden, creating a seamless indoor-outdoor living experience. Just off the lounge, a versatile office space provides the ideal setting for home working or a quiet retreat.