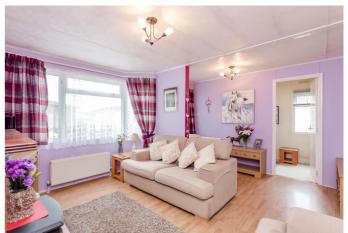

A welcoming side entrance opens into a spacious and well-appointed kitchen, complete with a range of wall and base units, a sink with drainer, and a selection of freestanding appliances including a gas cooker, fridge/freezer, washing machine, and dishwasher. At the front of the property, the bright and generously sized living room boasts a feature wall with a fireplace surround with a stove, two ceiling light fittings, and ample space for both seating and dining. Patio doors lead directly to the rear garden, creating a seamless indoor-outdoor living experience. Just off the lounge, a versatile office space provides the ideal setting for home working or a quiet retreat.