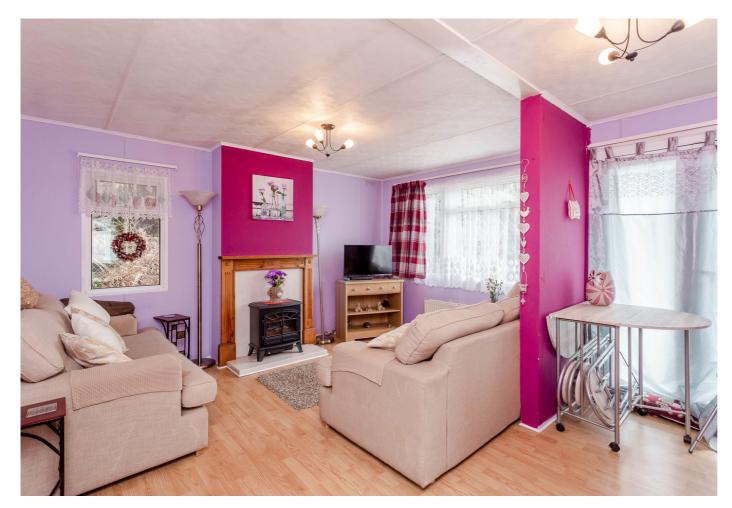

A welcoming side entrance opens into a spacious and well-appointed kitchen, complete with a range of wall and base units, a sink with drainer, and a selection of freestanding appliances including a gas cooker, fridge/freezer, washing machine, and dishwasher. At the front of the property, the bright and generously sized living room boasts a feature wall with a fireplace surround with a stove, two ceiling light fittings, and ample space for both seating and dining. Patio doors lead directly to the rear garden, creating a seamless indoor-outdoor living experience. Just off the lounge, a versatile office space provides the ideal setting for home working or a quiet retreat.