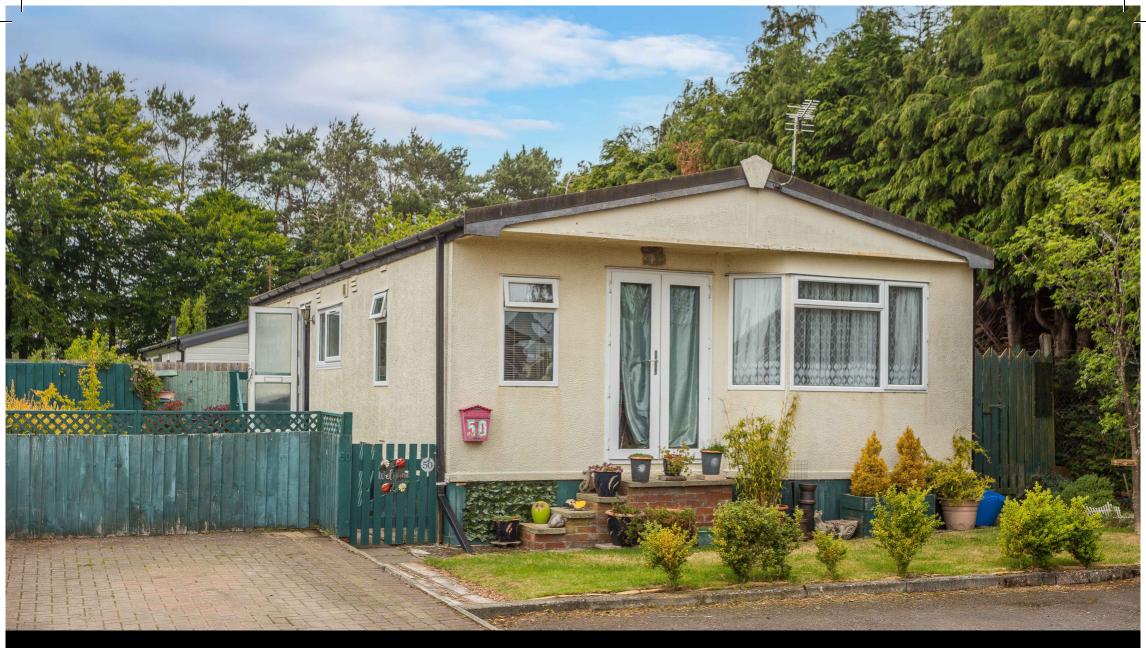

# 50 Annsmuir Caravan Park, Ladybank, Cupar, Fife, KY15 7SA

Tastefully Presented & Spacious, Three-Bedroom, Park Home with Gardens & Driveway Up to date price and viewing info at mov8realestate.com/property

# Property Description

Tastefully presented and exceptionally spacious, three-bedroom park home with enclosed gardens and a driveway. Set on an enviable end-ofcul-de-sac plot, in a well-established and popular residential and holiday park near Ladybank, Fife. Comprises a living/dining room, kitchen, three flexible bedrooms, a flexible office/guest room, an inner hallway, and a family bathroom.

Externally, benefits include a private driveway to the front, with additional visitors' spaces, and low-maintenance gardens, enclosed on three sides. Residents also benefit from an on-site self-service laundrette, featuring commercial washing machines and tumble dryers. A 24/7 CCTV security system and on-site warden ensure a safe, secure, and friendly environment for all.