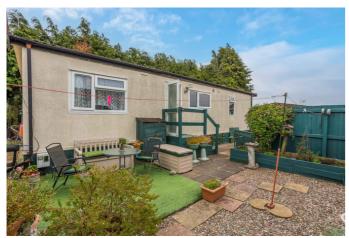

Externally, benefits include a private driveway to the front, with additional visitors' spaces, and low-maintenance gardens, enclosed on three sides. Residents also benefit from an on-site self-service laundrette, featuring commercial washing machines and tumble dryers. A 24/7 CCTV security system and on-site warden ensure a safe, secure, and friendly environment for all.