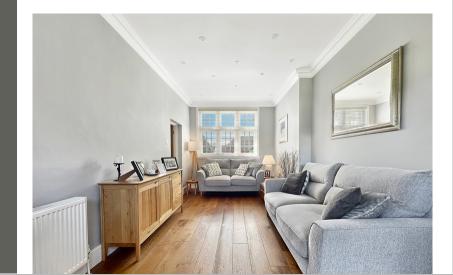

#### Living Room

17'11" x 9'9" (5.46m x 2.97m)

Internal Hallway

**Bedroom One** 

17' 4" x 10' 6" (5.28m x 3.20m)