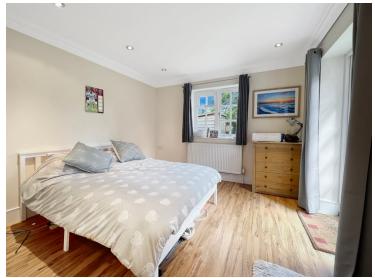

#### Living Room

17'11" x 9'9" (5.46m x 2.97m)

Internal Hallway

**Bedroom One** 

17' 4" x 10' 6" (5.28m x 3.20m)