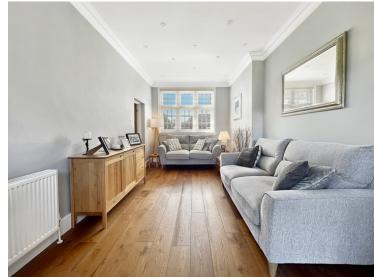

#### Living Room

17'11" x 9'9" (5.46m x 2.97m)

Internal Hallway

**Bedroom One** 

17' 4" x 10' 6" (5.28m x 3.20m)