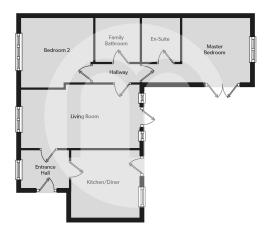

### Floorplans

#### **Entrance Hall**

7' 5" x 6' 2" (2.26m x 1.88m)

### Kitchen/Diner

10' 7" x 10' 5" (3.23m x 3.17m)

#### Living Room

17'11" x 9'9" (5.46m x 2.97m)

Internal Hallway

**Bedroom One** 

17' 4" x 10' 6" (5.28m x 3.20m)

#### En Suite Shower Room

Bedroom Two

11' 2" x 10' 9" (3.40m x 3.28m)

### Family Shower Room

Private Rear Garden