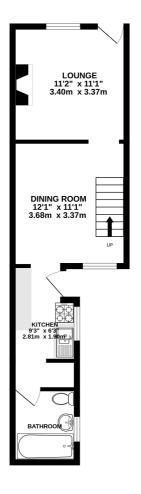

GROUND FLOOR 365 sq.ft. (33.9 sq.m.) approx.

1ST FLOOR 253 sq.ft. (23.5 sq.m.) approx.

### TOTAL FLOOR AREA: 618 sq.ft. (57.4 sq.m.) approx.

Whilst every attempt has been made to ensure the accuracy of the floorplan contained here, measurements of doors, windows, rooms and any other items are approximate and no responsibility is taken for any error, omission or mis-statement. This plan is for illustrative purposes only and should be used as such by any prospective purchaser. The services, systems and appliances shown have not been tested and no guarantee as to their operability or efficiency can be given.