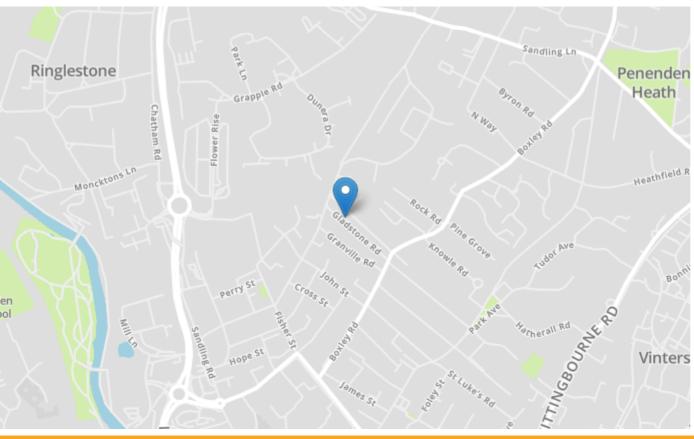

## **Property Location**

Gladstone Road, Maidstone, Kent, ME14 2AU

|                      |                  |           |   | Current | Potentia |
|----------------------|------------------|-----------|---|---------|----------|
| Very energy efficier | nt - lower runni | ing costs |   |         |          |
| (92-100)             |                  |           |   |         |          |
| (81-91)              | 3                |           |   |         | 89       |
| (69-80)              | C                |           |   | 07      |          |
| (55-68)              | D                |           |   | 67      |          |
| (39-54)              |                  | E         |   |         |          |
| (21-38)              |                  | F         |   |         |          |
| (1-20)               |                  |           | G |         |          |
| Not energy efficient | - higher running | g costs   |   |         |          |