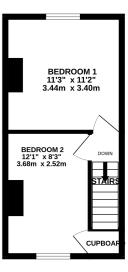

GROUND FLOOR 365 sq.ft. (33.9 sq.m.) approx.

1ST FLOOR 253 sq.ft. (23.5 sq.m.) approx.

### TOTAL FLOOR AREA: 618 sq.ft. (57.4 sq.m.) approx.

Whilst every attempt has been made to ensure the accuracy of the floorplan contained here, measurements of doors, windows, rooms and any other items are approximate and no responsibility is taken for any error, omission or mis-statement. This plan is for illustrative purposes only and should be used as such by any prospective purchaser. The services, systems and appliances shown have not been tested and no guarantee as to their operability or efficiency can be given.