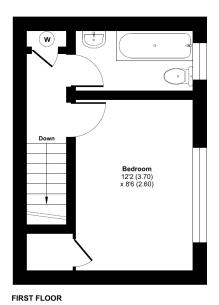

The entrance porch welcomes you into the interior, providing a warm and inviting atmosphere from the moment you step inside. After entering, you'll find an open living area and kitchen space on the ground floor that is suitable for the needs of a young couple or single individual. The first floor is comprised of a master bedroom capable of housing a double bed and free standing furniture. The main bathroom

is also located upstairs with potential for further modernisation.

This property presents an ideal opportunity for first-time buyers looking to step onto the property ladder or investors seeking another venture. With its convenient location, charming features, and potential for enhancement this one-bedroom end of terrace house in Brookfields, Castle Cary, is truly a unique opportunity that does not come along very often in the area.

### Brookfields, Castle Cary, BA7

Approximate Area = 417 sq ft / 38.7 sq m Outbuilding = 28 sq ft / 2.6 sq m Total = 445 sq ft / 41.3 sq m

For identification only - Not to scale

Floor plan produced in accordance with RICS Property Measurement Standards incorporating International Property Measurement Standards (IPMS2 Residential). © ntchecom 2024. Produced for Cooper and Tanner. REF: 1136274