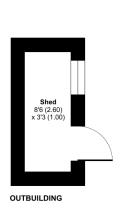

### Brookfields, Castle Cary, BA7

Approximate Area = 417 sq ft / 38.7 sq m Outbuilding = 28 sq ft / 2.6 sq m Total = 445 sq ft / 41.3 sq m

For identification only - Not to scale

Floor plan produced in accordance with RICS Property Measurement Standards incorporating International Property Measurement Standards (IPMS2 Residential). © ntchecom 2024. Produced for Cooper and Tanner. REF: 1136274