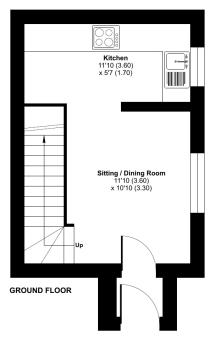

The entrance porch welcomes you into the interior, providing a warm and inviting atmosphere from the moment you step inside. After entering, you'll find an open living area and kitchen space on the ground floor that is suitable for the needs of a young couple or single individual. The first floor is comprised of a master bedroom capable of housing a double bed and free standing furniture. The main bathroom

### Brookfields, Castle Cary, BA7

Approximate Area = 417 sq ft / 38.7 sq m Outbuilding = 28 sq ft / 2.6 sq m Total = 445 sq ft / 41.3 sq m

For identification only - Not to scale

Floor plan produced in accordance with RICS Property Measurement Standards incorporating International Property Measurement Standards (IPMS2 Residential). © ntchecom 2024. Produced for Cooper and Tanner. REF: 1136274