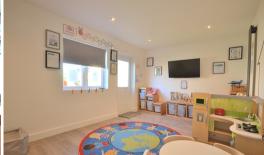

#### Bedroom Three

9' 6" x 11' 4" (2.90m x 3.45m) Fitted carpets, one radiator, one double glazed window.

PLAY ROOM

CUPBOARD

STORAGE

ENTRANCE HALL

WC

LOAKROOM