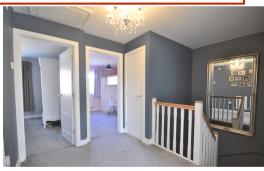

(6.17m x 3.48m) Fitted carpets, one double glazed window, double glazed patio doors leading to rear garden patio area, one radiator.

# Office Space

15' 6" x 10' 7" (4.72m x 3.23m) Laminate flooring, one double glazed window, one radiator, side door leading to rear garden.

## Landing

Fitted carpets, one radiator, access to loft space.

#### Bedroom One

10' 7" x 11' 5" (3.23m x 3.48m) Fitted carpets, one radiator, one double glazed window.

# En Suite

7' 3" x 5' 9" (2.21m x 1.75m) Tiled flooring, pedestal sink, low flush w/c, one double glazed window, shower cubical

#### **Bedroom Two**

9' 1" x 10' 9" (2.77m x 3.28m) Fitted carpets, one radiator, one double glazed window.

#### Bedroom Three

9' 6" x 11' 4" (2.90m x 3.45m) Fitted carpets, one radiator, one double glazed window.







PLAY ROOM

CUPBOARD

STORAGE

ENTRANCE HALL

WC

LOAKROOM

LOAKROOM