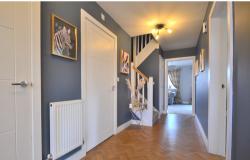

## Entrance Hallway

5' 9" x 19' 7" (1.75m x 5.97m) Front door opening to entrance hallway, lvt flooring, one radiator, cupboard space, staircase to first floor.