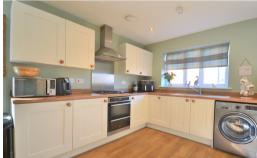

#### Kitchen Diner

11' 7" x 20' 1" (3.53m x 6.12m) LVT flooring, two double glazed windows, bespoke fitted kitchen units, sink drainer, gas oven hob with electric extractor, fridge freezer, dish washer, space for washing machine, one radiator