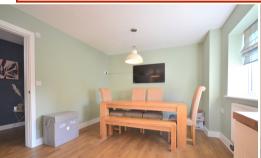

#### Kitchen Diner

11' 7" x 20' 1" (3.53m x 6.12m) LVT flooring, two double glazed windows, bespoke fitted kitchen units, sink drainer, gas oven hob with electric extractor, fridge freezer, dish washer, space for washing machine, one radiator