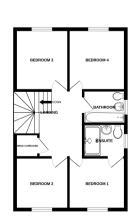

#### Bedroom One

10' 7" x 11' 5" (3.23m x 3.48m) Fitted carpets, one radiator, one double glazed window.

# En Suite

7' 3" x 5' 9" (2.21m x 1.75m) Tiled flooring, pedestal sink, low flush w/c, one double glazed window, shower cubical

#### **Bedroom Two**

9' 1" x 10' 9" (2.77m x 3.28m) Fitted carpets, one radiator, one double glazed window.

#### Bedroom Three

9' 6" x 11' 4" (2.90m x 3.45m) Fitted carpets, one radiator, one double glazed window.

PLAY ROOM

CUPBOARD

STORAGE

ENTRANCE HALL

WC

LOAKROOM