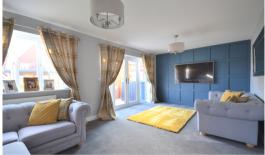

#### Lounge

20' 3" x 11' 5" (6.17m x 3.48m) Fitted carpets, one double glazed window, double glazed patio doors leading to rear garden patio area, one radiator.