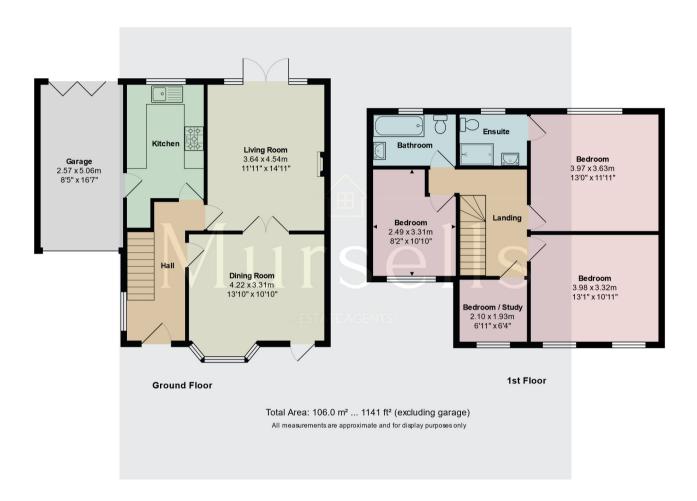

The heart of the home, the kitchen, is a culinary enthusiast's dream. A butler sink adds a touch of elegance, while the free-standing space accommodates a washing machine and a range master cooker with 2 ovens and a grill. A clever use of space under the stairs provides additional free-standing room for a fridge freezer, once a larder that now seamlessly integrates modern convenience.

Venture upstairs to discover four generously sized double bedrooms, each exuding comfort and style. The main bedroom stands out with its fully tiled en-suite, complete with a walk-in shower, wash hand basin, and w.c. Meanwhile, the family bathroom on the west wing is a haven of relaxation, featuring a soothing bath, overhead shower, wash hand basin, and w.c.

The convenience extends beyond the interior, as a garage boasting bi-fold doors to the rear and accessible from the kitchen offers versatile use, doubling as a utility space. The secluded rear garden presents an idyllic backdrop with its lush lawn, mature shrubs, and three sheds catering to various storage needs.