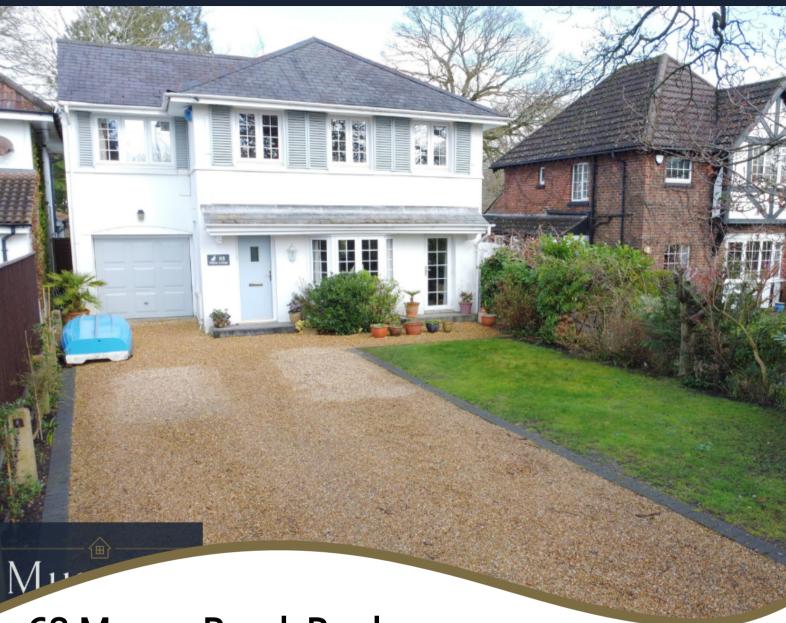

68 Magna Road, Poole, Dorset. BH11 9NA

- Detached House
- Living Room & Separate Dining Room
- Four Bedrooms
- Secluded Rear Garden

- Integral Garage
- En-Suite Shower Room
- Driveway

## PROPERTY DESCRIPTION

Discover the epitome of modern living in this exceptional 4-bedroom detached house nestled on the sought-after Magna Road in the charming Old Bearwood area of Dorset with easy access to A31/M27 to London and A31/A35 to the West.

Arrive home to the convenience of ample off-road parking on a well-maintained gravel drive, setting the tone for the impressive features awaiting within.

Step inside to a seamlessly designed layout where a spacious dining room flows effortlessly into the inviting lounge. Natural light floods the space, enhancing the warm ambiance created by the multi-fuel wood burner, providing both charm and practicality. French doors beckon you to explore the outdoor haven – a beautifully landscaped garden offering a serene retreat.