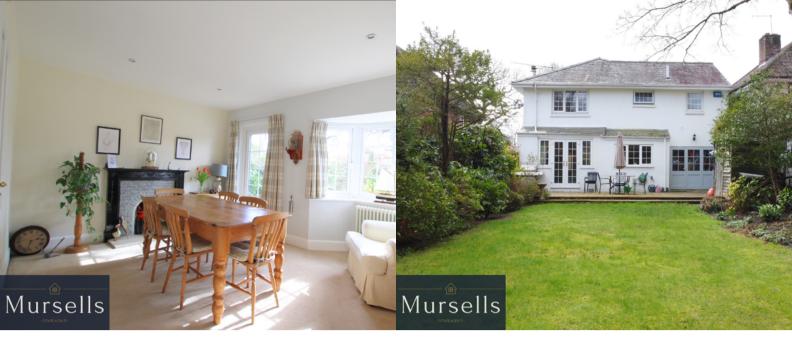

Arrive home to the convenience of ample off-road parking on a well-maintained gravel drive, setting the tone for the impressive features awaiting within.

Step inside to a seamlessly designed layout where a spacious dining room flows effortlessly into the inviting lounge. Natural light floods the space, enhancing the warm ambiance created by the multi-fuel wood burner, providing both charm and practicality. French doors beckon you to explore the outdoor haven – a beautifully landscaped garden offering a serene retreat.

The convenience extends beyond the interior, as a garage boasting bi-fold doors to the rear and accessible from the kitchen offers versatile use, doubling as a utility space. The secluded rear garden presents an idyllic backdrop with its lush lawn, mature shrubs, and three sheds catering to various storage needs.