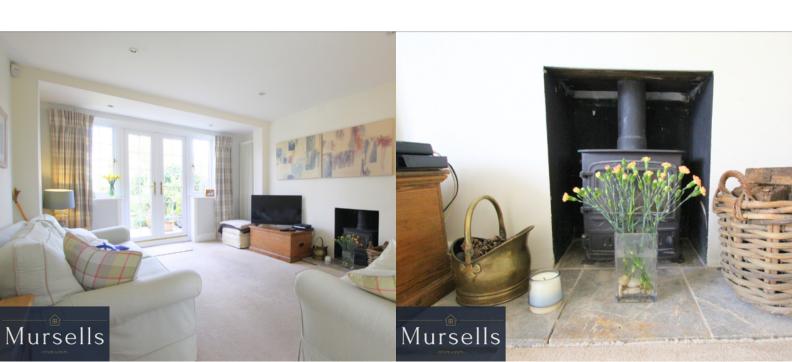

Arrive home to the convenience of ample off-road parking on a well-maintained gravel drive, setting the tone for the impressive features awaiting within.

Step inside to a seamlessly designed layout where a spacious dining room flows effortlessly into the inviting lounge. Natural light floods the space, enhancing the warm ambiance created by the multi-fuel wood burner, providing both charm and practicality. French doors beckon you to explore the outdoor haven – a beautifully landscaped garden offering a serene retreat.