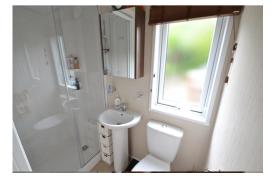

## SHOWER ROOM

Double glazed window to front, double shower enclosure with thermostatic shower unit, pedestal hand wash basin, low level WC. Radiator, extractor fan