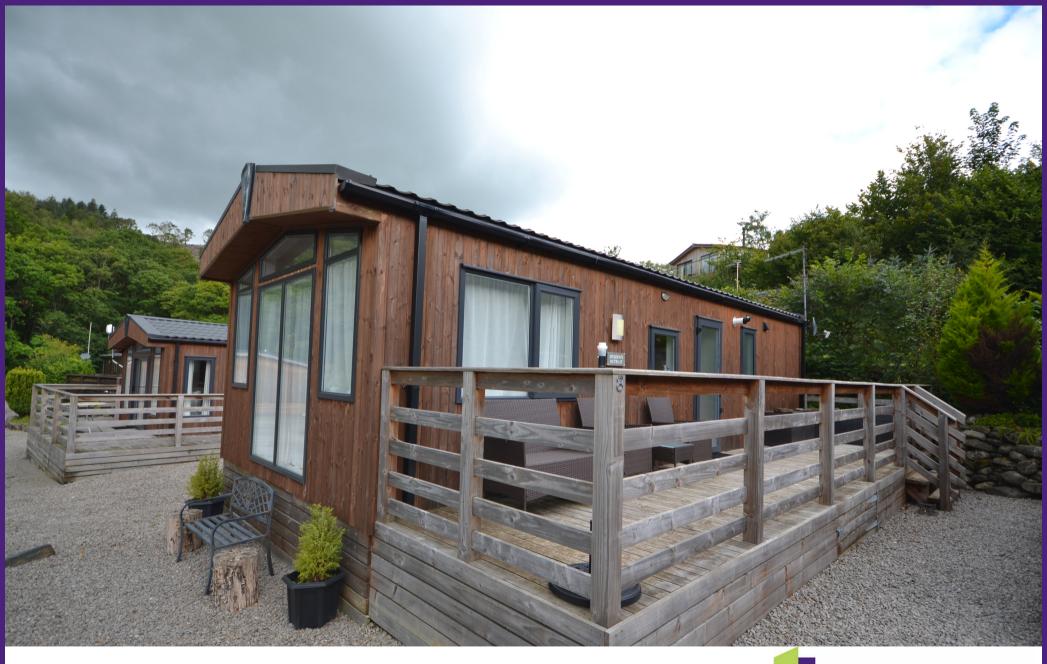

#### SUMMARY

Escape from the hustle and bustle of every day life and relax in a cosy and peaceful retreat in the Lake District... This fabulous lodge style holiday home is ready to enjoy and is set in a private position, overlooking beautiful water cascades within this award winning park. If a return to nature is appealing then High Close is perfect for you as it offers a peaceful lightly wooded setting where each plot enjoys a good degree of privacy, with the soundtrack of a mountain stream providing a captivating backdrop, yet is easily accessible to Keswick and Bassenthwaite Lake. The lodge itself is set in a central position and includes a triple aspect living room, a dining/kitchen, a decked veranda, a master bedroom, a second twin bedroom, plus a modern shower room. Plenty of parking is provided at the side. We think this wonderful lodge is a must have!

#### EXTERNALLY

The property benefits from an enclosed veranda to the front with views over the park and forest. to the side of this there is a generous area for vehicle parking. Siting for LPG gas bottles.