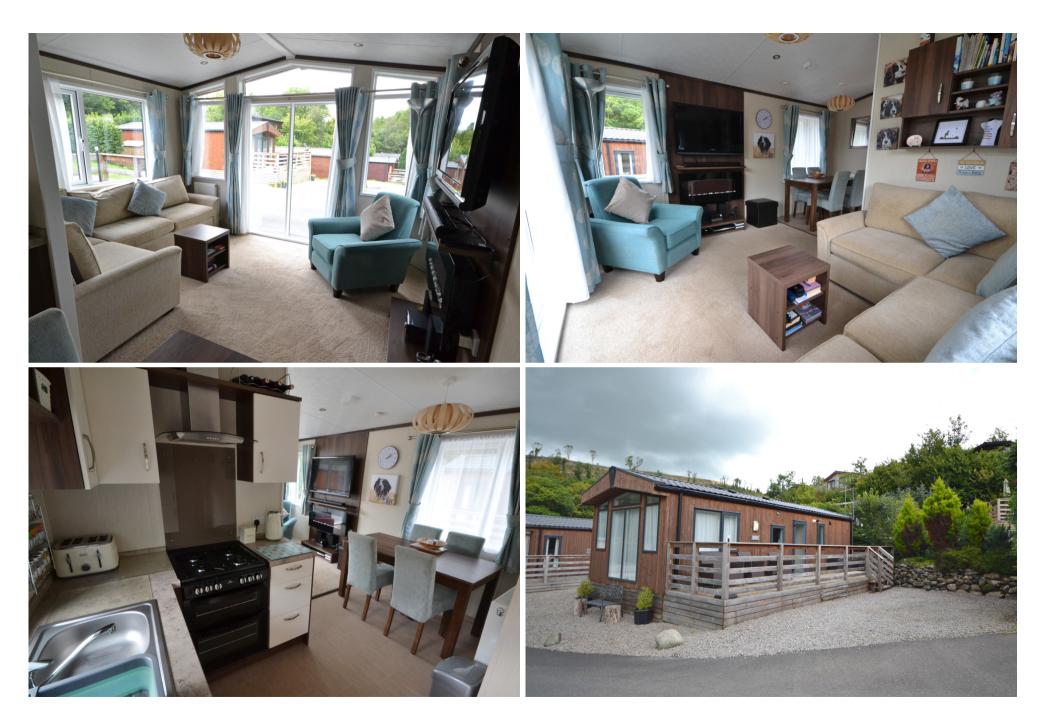

#### **KITCHEN AREA**

Double glazed window to front, fitted base and wall mounted units with work surfaces, single drainer sink unit, LPG gas cooker, fitted washing machine, integrated fridge freezer, cupboard housing LPG wall mounted combi boiler. Open to dining area

#### **DINING AREA**

Double glazed window to rear, fitted table and chairs, double radiator, opening to living room

#### LIVING AREA

A light and airy space with double glazed picture window to side with two windows beside, further double glazed windows to front and rear, corner sofa and chair, electric fire and tv plinth including TV, radiator

#### EXTERNALLY

The property benefits from an enclosed veranda to the front with views over the park and forest. to the side of this there is a generous area for vehicle parking. Siting for LPG gas bottles.