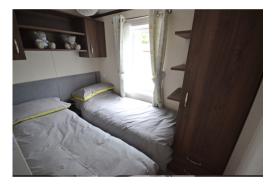

#### **BEDROOM 1**

Double glazed window to side, radiator, double bed, built in wardrobes and cupboards over bed

## BEDROOM 2

Double glazed window to rear, two 2'3 beds, built in wardrobe, radiator