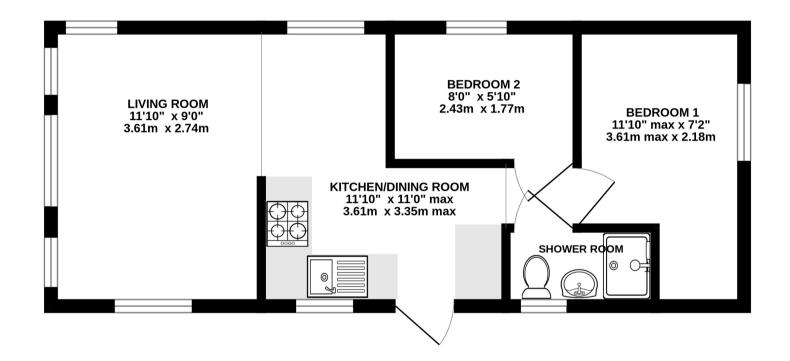

#### ENTRANCE

A part glazed entry door leads into kitchen area with an inner lobby having doors to bedrooms and shower room

#### **KITCHEN AREA**

Double glazed window to front, fitted base and wall mounted units with work surfaces, single drainer sink unit, LPG gas cooker, fitted washing machine, integrated fridge freezer, cupboard housing LPG wall mounted combi boiler. Open to dining area

#### **DINING AREA**

Double glazed window to rear, fitted table and chairs, double radiator, opening to living room

#### LIVING AREA

A light and airy space with double glazed picture window to side with two windows beside, further double glazed windows to front and rear, corner sofa and chair, electric fire and tv plinth including TV, radiator

#### **BEDROOM 1**

Double glazed window to side, radiator, double bed, built in wardrobes and cupboards over bed

## BEDROOM 2

Double glazed window to rear, two 2'3 beds, built in wardrobe, radiator

## SHOWER ROOM

Double glazed window to front, double shower enclosure with thermostatic shower unit, pedestal hand wash basin, low level WC. Radiator, extractor fan

#### EXTERNALLY

The property benefits from an enclosed veranda to the front with views over the park and forest. to the side of this there is a generous area for vehicle parking. Siting for LPG gas bottles.

# GROUND FLOOR 351 sq.ft. (32.6 sq.m.) approx.

#### TOTAL FLOOR AREA : 351 sq.ft. (32.6 sq.m.) approx.

Whilst every attempt has been made to ensure the accuracy of the floorplan contained here, measurements of dors, windows, rooms and any other items are approximate and no responsibility is taken for any erorr, omission or mis-statement. This plan is for illustrative purposes only and should be used as such by any prospective purchaser. The services, systems and appliances shown have not been tested and no guarantee as to their operability or efficiency can be given. Made with Metropix ©2023