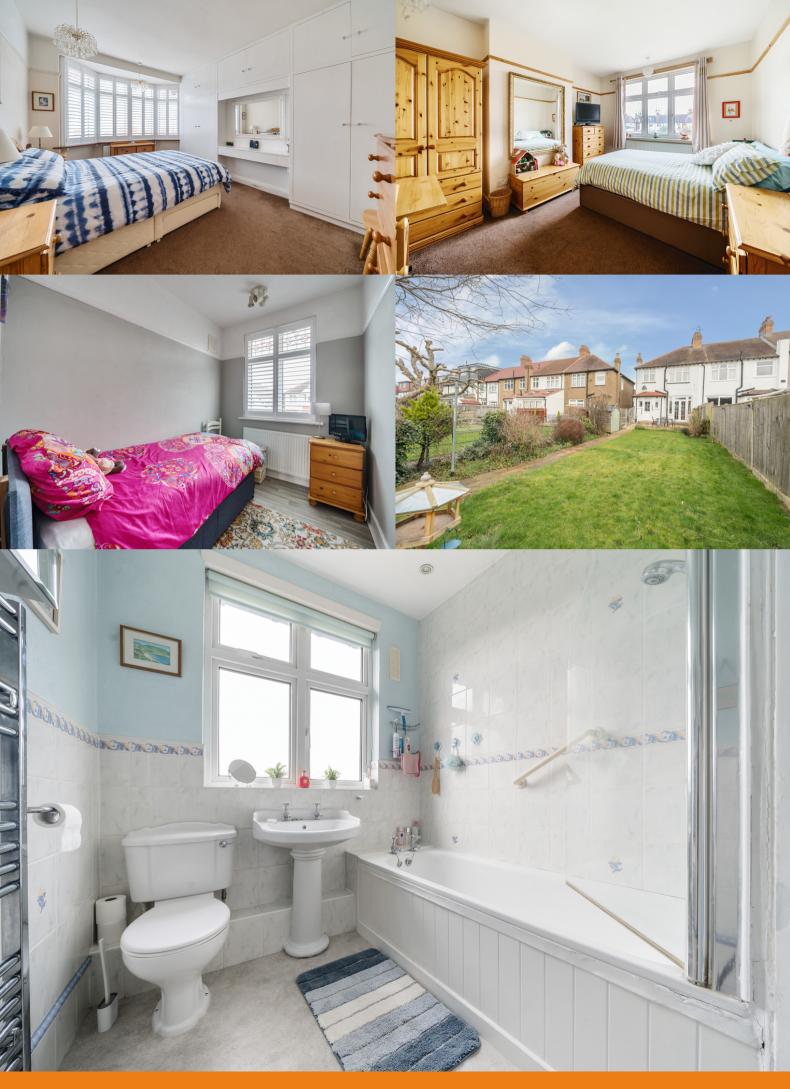

Upstairs includes a spacious bathroom in good order with three bedrooms; two good sized double bedrooms with the master having built-in wardrobes and the single comfortably fitting a single bed, wardrobe and small desk.