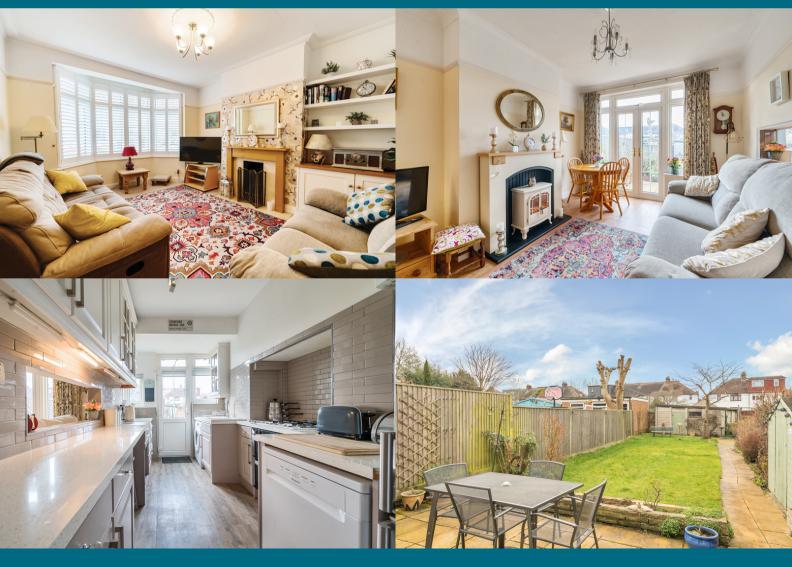

This well presented property benefits from a warm entrance and hallway with access to a downstairs cloakroom, two separate reception rooms both with fireplaces, a modern galley style kitchen with breakfast bar. The sweet and well sized garden has side access and includes a garage to the rear, while the kitchen or back reception room also allows access.