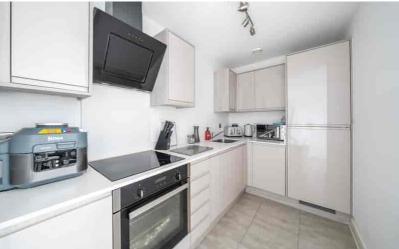

#### Kitchen

10' 1" x 6' 0" (3.07m x 1.83m) Open plan kitchen/living room. Kitchen fully fitted with a range of high-gloss wall and base units with quartz work surfaces and upstands over. Inset stainless steel sink and drainer unit with mixer tap over. Built in electric oven and hob with quartz splash back and extractor hood over. Integrated fridge/freezer, washing machine and dishwasher. Ceramic tiled flooring.