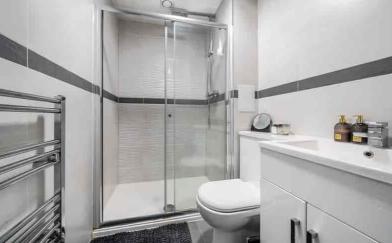

#### En Suite

Double shower cubicle, vanity wash hand basin and low level WC. Fully tiled walls. Ceramic tiled floor. Chrome heated towel rail. Extractor fan.

## **Shower Room**

Double shower cubicle, vanity wash hand basin and low level WC. Fully tiled walls. Ceramic tiled floor. Chrome heated towel rail. Extractor fan.