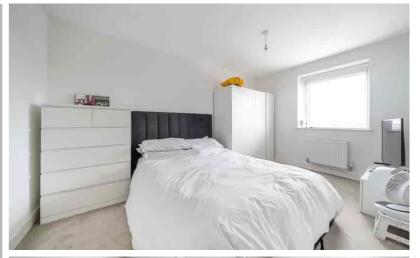

#### Bedroom One

14' 1" x 9' 0" (min) (4.29m x 2.74m min) Double glazed window.