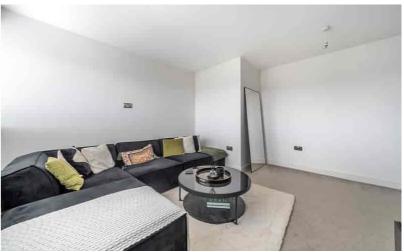

# Living Room

11' 4" x 10' 5" (3.45m x 3.17m) Open plan to kitchen. Double glazed window and radiator.