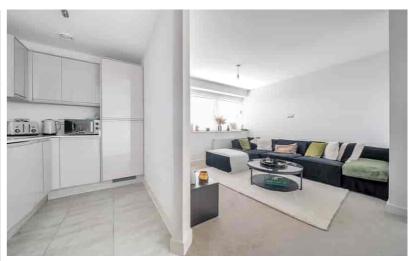

#### Kitchen

10' 1" x 6' 0" (3.07m x 1.83m) Open plan kitchen/living room. Kitchen fully fitted with a range of high-gloss wall and base units with quartz work surfaces and upstands over. Inset stainless steel sink and drainer unit with mixer tap over. Built in electric oven and hob with quartz splash back and extractor hood over. Integrated fridge/freezer, washing machine and dishwasher. Ceramic tiled flooring.

# Living Room

11' 4" x 10' 5" (3.45m x 3.17m) Open plan to kitchen. Double glazed window and radiator.