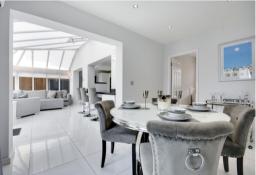

## Guardian Close, Hornchurch, Greater London, RM11 1FT, £699,995

Situated on the popular St Leonard's Hamlet estate is this beautiful three bedroom detached house that has been greatly improved by the present owner. At the rear of the property is a spacious kitchen, dining and living area that has been fitted with a contemporary white gloss kitchen with range oven and integrated appliances. Additionally there is a separate living room, study and ground floor cloakroom. The bathroom has been recently replaced and is beautifully appointed and one of the bedrooms has been fitted with an extensive range of wardrobes to form a dressing room. In the garden is an outbuilding which is divided into two rooms, one of which is complete with a hot tub that is available by separate negotiation.