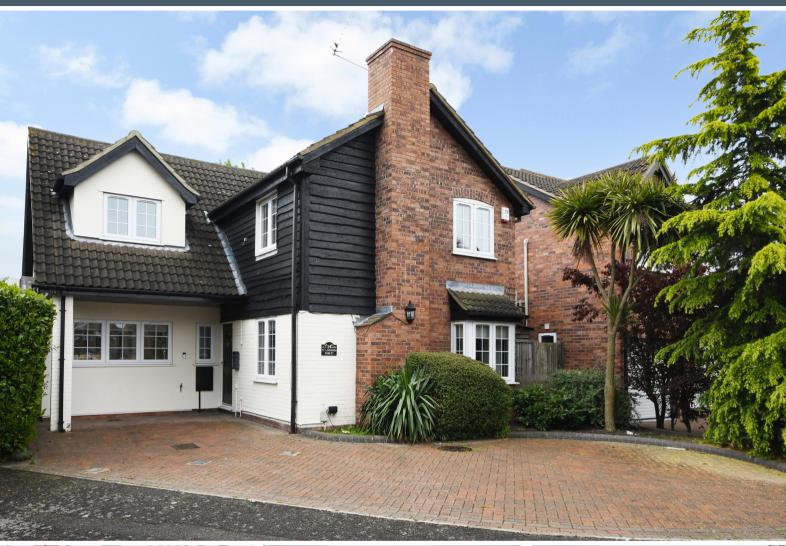

## Guardian Close, Hornchurch, Greater London, RM11 1FT, £699,995

Situated on the popular St Leonard's Hamlet estate is this beautiful three bedroom detached house that has been greatly improved by the present owner. At the rear of the property is a spacious kitchen, dining and living area that has been fitted with a contemporary white gloss kitchen with range oven and integrated appliances. Additionally there is a separate living room, study and ground floor cloakroom. The bathroom has been recently replaced and is beautifully appointed and one of the bedrooms has been fitted with an extensive range of wardrobes to form a dressing room. In the garden is an outbuilding which is divided into two rooms, one of which is complete with a hot tub that is available by separate negotiation.