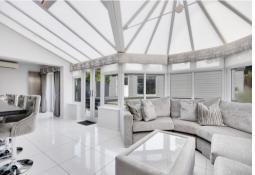

## Guardian Close, Hornchurch, Greater London, RM11 1FT, £699,995

Situated on the popular St Leonard's Hamlet estate is this beautiful three bedroom detached house that has been greatly improved by the present owner. At the rear of the property is a spacious kitchen, dining and living area that has been fitted with a contemporary white gloss kitchen with range oven and integrated appliances. Additionally there is a separate living room, study and ground floor cloakroom. The bathroom has been recently replaced and is beautifully appointed and one of the bedrooms has been fitted with an extensive range of wardrobes to form a dressing room. In the garden is an outbuilding which is divided into two rooms, one of which is complete with a hot tub that is available by separate negotiation.