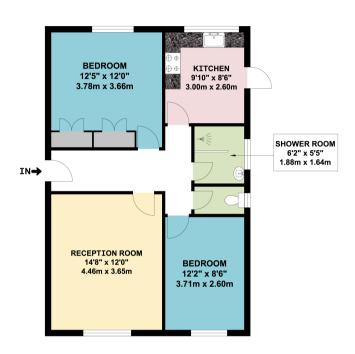

## MARRION COURT, ASHURST ROAD LONDON N12

## **GROUND FLOOR FLAT**

APPROX. GROSS INTERNAL FLOOR AREA 668.43 SQ. FT / 62.10 SQ. M

WHILST EVERY ATTEMPT HAS BEEN MADE TO ENSURE THE ACCURACY OF THE FLOOR PLAN CONTAINED HERE, MEASUREMENTS OF DOORS, WINDOWS, ROOMS AND ANY OTHER ITEMS ARE APPROXIMATE AND NO RESPONSIBILITY IS TAKEN FOR ANY ERROR, OMISSION, OR MIS-STATEMENT. THIS PLAN IS FOR ILLUSTRATIVE PURPOSES ONLY AND SHOULD BE USED AS SUCH, BY ANY PROSPECTIVE PURCHASER. FLOOR PLANS ARE NOT DONE TO "SCALE".