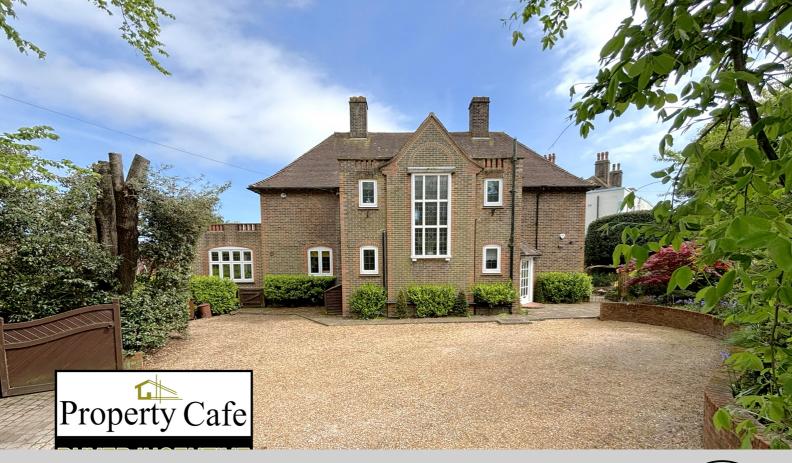

11 The Green, St Leonards-on-Sea, East Sussex, TN38 OSU

£1,000,000

- Stunning Detached Family Home
- Dual Aspect Lounge Overlooking Rear Garden
- Grand Dining Room Boasting Original Features
- Fitted Kitchen With Additional Larder & Laundry Room
- Spacious additional Family Room
- Separate Study Area
- Five Well Proportioned Double Bedrooms
- Two 1st Floor Fully Equipped Bathrooms
- Impressive Entrance Hall & Landing
- Ground Floor WC
- Very Accessible Loft Areas
- Private & Manicured Gardens
- Gated Driveway & Parking For Several Cars
- Single Detached Garage
- Excellent Condition Throughout
- Sought After St Leonards Location
- Viewing Highly Recommended