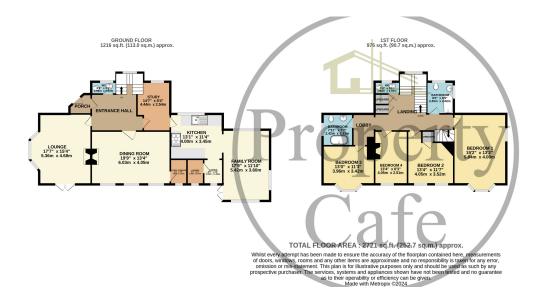

11 The Green, St Leonards-on-Sea, East Sussex, TN38 OSU

£1,000,000

- Stunning Detached Family Home
- Dual Aspect Lounge Overlooking Rear Garden
- Grand Dining Room Boasting Original Features
- Fitted Kitchen With Additional Larder & Laundry Room
- Spacious additional Family Room
- Separate Study Area
- Five Well Proportioned Double Bedrooms
- Two 1st Floor Fully Equipped Bathrooms
- Impressive Entrance Hall & Landing
- Ground Floor WC
- Very Accessible Loft Areas
- Private & Manicured Gardens
- Gated Driveway & Parking For Several Cars
- Single Detached Garage
- Excellent Condition Throughout
- Sought After St Leonards Location
- Viewing Highly Recommended