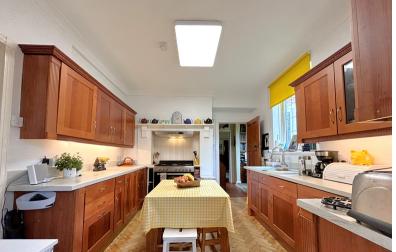

11 The Green, St Leonards-on-Sea, East Sussex, TN38 OSU

£1,000,000

- Stunning Detached Family Home
- Dual Aspect Lounge Overlooking Rear Garden
- Grand Dining Room Boasting Original Features
- Fitted Kitchen With Additional Larder & Laundry Room
- Spacious additional Family Room
- Separate Study Area
- Five Well Proportioned Double Bedrooms
- Two 1st Floor Fully Equipped Bathrooms
- Impressive Entrance Hall & Landing
- Ground Floor WC
- Very Accessible Loft Areas
- Private & Manicured Gardens
- Gated Driveway & Parking For Several Cars
- Single Detached Garage
- Excellent Condition Throughout
- Sought After St Leonards Location
- Viewing Highly Recommended