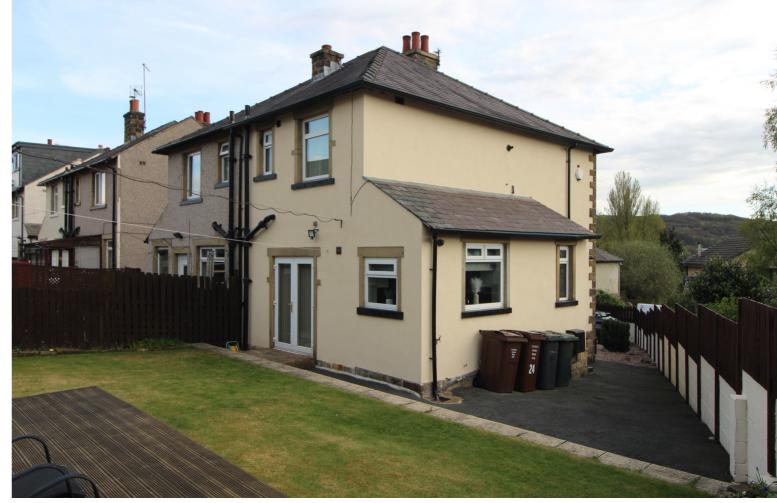

## **FULL DESCRIPTION**

Offered for sale is this well presented, two bedroom semi-detached house which has a good sized rear garden situated in a culde-sac location off Grange Road, Riddlesden. This property is well worthy of an internal viewing with the accommodation briefly comprising of an entrance hall, Lounge with windows to the front elevation, Dining Kitchen with a modern range of fitted wall and base units, worktops, oven, gas hob, extractor hood, plumb for washer, windows to the side and rear, double doors opening to the rear garden, built in cupboard under the stairs. First Floor - Landing, Two Bedrooms, Shower Room with modern suite comprising of a shower cubicle, w.c., wash hand basin, window to the rear. Gas central heating and double glazing. Outside this property has parking for 1 car at the front, front garden, larger rear garden mainly of lawn with patio and outbuilding. Gas central heating and double glazing. EPC Rating D.