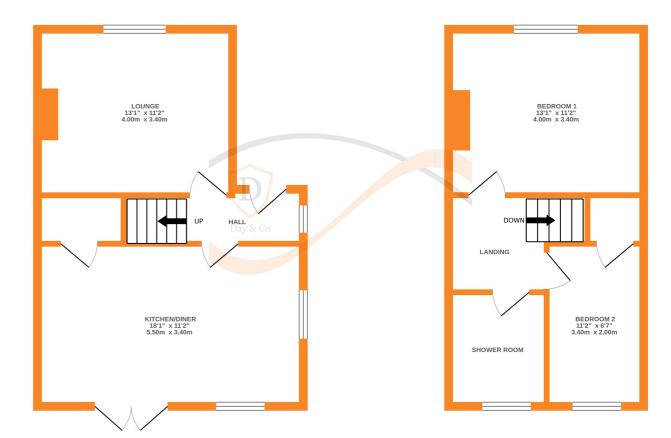

## **FULL DESCRIPTION**

Offered for sale is this well presented, two bedroom semi-detached house which has a good sized rear garden situated in a culde-sac location off Grange Road, Riddlesden. This property is well worthy of an internal viewing with the accommodation briefly comprising of an entrance hall, Lounge with windows to the front elevation, Dining Kitchen with a modern range of fitted wall and base units, worktops, oven, gas hob, extractor hood, plumb for washer, windows to the side and rear, double doors opening to the rear garden, built in cupboard under the stairs. First Floor - Landing, Two Bedrooms, Shower Room with modern suite comprising of a shower cubicle, w.c., wash hand basin, window to the rear. Gas central heating and double glazing. Outside this property has parking for 1 car at the front, front garden, larger rear garden mainly of lawn with patio and outbuilding. Gas central heating and double glazing. EPC Rating D.

GROUND FLOOR 1ST FLOOR

Whilst every attempt has been made to ensure the accuracy of the floorplan contained here, measurements of doors, windows, rooms and any other items are approximate and no responsibility is taken for any error, omission or mis-statement. This plan is for illustrative purposes only and should be used as such by any prospective purchaser. The services, systems and appliances shown have not been tested and no guarantee as to their operability or efficiency can be given. Made with Metronic XPOZO.