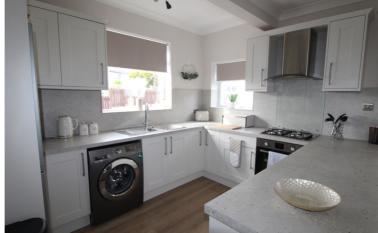

## **FULL DESCRIPTION**

Offered for sale is this well presented, two bedroom semi-detached house which has a good sized rear garden situated in a culde-sac location off Grange Road, Riddlesden. This property is well worthy of an internal viewing with the accommodation briefly comprising of an entrance hall, Lounge with windows to the front elevation, Dining Kitchen with a modern range of fitted wall and base units, worktops, oven, gas hob, extractor hood, plumb for washer, windows to the side and rear, double doors opening to the rear garden, built in cupboard under the stairs. First Floor - Landing, Two Bedrooms, Shower Room with modern suite comprising of a shower cubicle, w.c., wash hand basin, window to the rear. Gas central heating and double glazing. Outside this property has parking for 1 car at the front, front garden, larger rear garden mainly of lawn with patio and outbuilding. Gas central heating and double glazing. EPC Rating D.