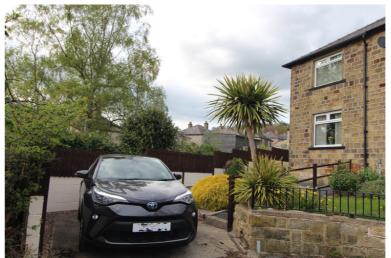

## **FULL DESCRIPTION**

Offered for sale is this well presented, two bedroom semi-detached house which has a good sized rear garden situated in a culde-sac location off Grange Road, Riddlesden. This property is well worthy of an internal viewing with the accommodation briefly comprising of an entrance hall, Lounge with windows to the front elevation, Dining Kitchen with a modern range of fitted wall and base units, worktops, oven, gas hob, extractor hood, plumb for washer, windows to the side and rear, double doors opening to the rear garden, built in cupboard under the stairs. First Floor - Landing, Two Bedrooms, Shower Room with modern suite comprising of a shower cubicle, w.c., wash hand basin, window to the rear. Gas central heating and double glazing. Outside this property has parking for 1 car at the front, front garden, larger rear garden mainly of lawn with patio and outbuilding. Gas central heating and double glazing. EPC Rating D.