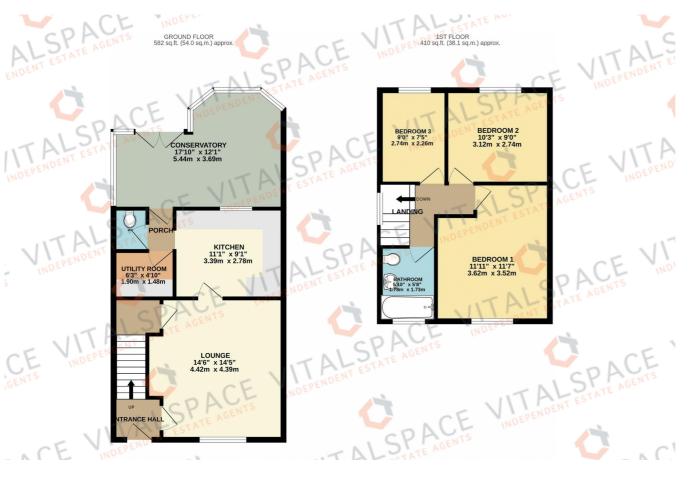

## Allenby Road, Cadishead, M44 5EA

\*\*NO ONWARD CHAIN\*\* - VITALSPACE ESTATE AGENTS are pleased to offer for sale this well presented THREE BEDROOM end terrace property conveniently positioned close to excellent transport links including both the M60 and M6 motorways as well as Glazebrook Train Station, offering direct connections to the bustling cities of Liverpool and Manchester. Offered for sale with no onward chain, on entering the property you will find a welcoming entrance hallway, a generously sized living room, with access into an under stairs storage cupboard, a modern white fitted high gloss kitchen complete with an range of integrated dishwasher and an impressive uPVC conservatory affording views over the rear garden. A conveniently placed downstairs WC and utility room completes the ground floor accommodation. The first floor reveals a shaped landing offering access to three wellproportioned bedrooms and a family bathroom. Each bedroom offers ample space, allowing for comfortable living arrangements, while the family bathroom provides a shower over bath combination. Externally, this property offers off road parking in the form of a paved driveway to the front of the property. Meanwhile, the rear of the property features an enclosed laid lawn rear garden and a paved patio area. These outdoor spaces offer valuable opportunities for outdoor enjoyment, be it gardening, hosting gatherings, or simply unwinding in the fresh air. Furthermore, this property is situated

## Features

- Three bedrooms
- End terrace property
- No onward chain
- Large uPVC conservatory
- Contemporary kitchen
- Utility & Downstairs WC
- Driveway parking
- Impressive rear garden
- Excellent buy to let
- Viewing reccomended