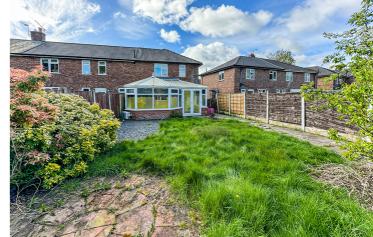

## Allenby Road, Cadishead, M44 5EA

\*\*NO ONWARD CHAIN\*\* - VITALSPACE ESTATE AGENTS are pleased to offer for sale this well presented THREE BEDROOM end terrace property conveniently positioned close to excellent transport links including both the M60 and M6 motorways as well as Glazebrook Train Station, offering direct connections to the bustling cities of Liverpool and Manchester. Offered for sale with no onward chain, on entering the property you will find a welcoming entrance hallway, a generously sized living room, with access into an under stairs storage cupboard, a modern white fitted high gloss kitchen complete with an range of integrated dishwasher and an impressive uPVC conservatory affording views over the rear garden. A conveniently placed downstairs WC and utility room completes the ground floor accommodation. The first floor reveals a shaped landing offering access to three wellproportioned bedrooms and a family bathroom. Each bedroom offers ample space, allowing for comfortable living arrangements, while the family bathroom provides a shower over bath combination. Externally, this property offers off road parking in the form of a paved driveway to the front of the property. Meanwhile, the rear of the property features an enclosed laid lawn rear garden and a paved patio area. These outdoor spaces offer valuable opportunities for outdoor enjoyment, be it gardening, hosting gatherings, or simply unwinding in the fresh air. Furthermore, this property is situated

## Features

- Three bedrooms
- End terrace property
- No onward chain
- Large uPVC conservatory
- Contemporary kitchen
- Utility & Downstairs WC
- Driveway parking
- Impressive rear garden
- Excellent buy to let
- Viewing reccomended

Which way does the garden face? North facing rear garden

Tenure: Freehold

Reasons for sale of property? Relocate

If you would like to submit an offer on this property, please visit our website - https://www.vitalspace.co.uk/offer - and complete our online offer form.