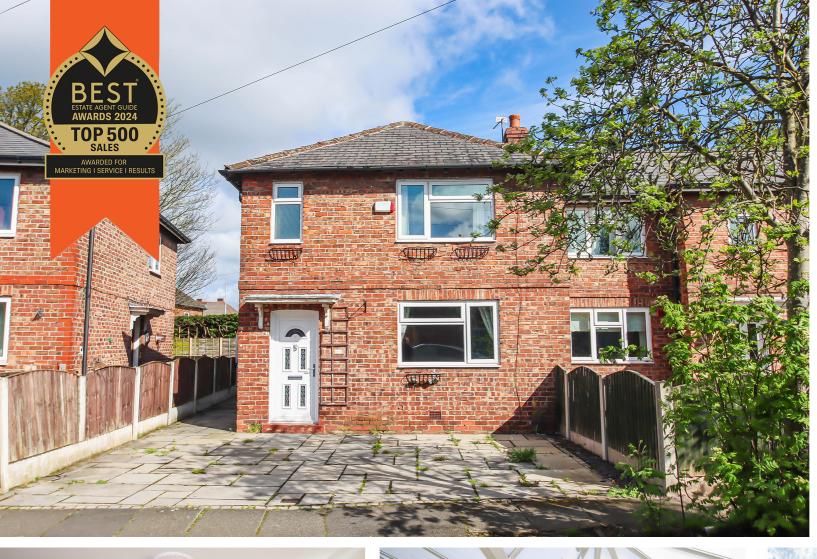

ALLENBY ROAD CADISHEAD

£210,000

3 BEDROOMS

1 BATHROOM

2 RECEPTIONS

EPC GRADE:- C

## Allenby Road, Cadishead, M44 5EA

\*\*NO ONWARD CHAIN\*\* - VITALSPACE ESTATE AGENTS are pleased to offer for sale this well presented THREE BEDROOM end terrace property conveniently positioned close to excellent transport links including both the M60 and M6 motorways as well as Glazebrook Train Station, offering direct connections to the bustling cities of Liverpool and Manchester. Offered for sale with no onward chain, on entering the property you will find a welcoming entrance hallway, a generously sized living room, with access into an under stairs storage cupboard, a modern white fitted high gloss kitchen complete with an range of integrated dishwasher and an impressive uPVC conservatory affording views over the rear garden. A conveniently placed downstairs WC and utility room completes the ground floor accommodation. The first floor reveals a shaped landing offering access to three wellproportioned bedrooms and a family bathroom. Each bedroom offers ample space, allowing for comfortable living arrangements, while the family bathroom provides a shower over bath combination. Externally, this property offers off road parking in the form of a paved driveway to the front of the property. Meanwhile, the rear of the property features an enclosed laid lawn rear garden and a paved patio area. These outdoor spaces offer valuable opportunities for outdoor enjoyment, be it gardening, hosting gatherings, or simply unwinding in the fresh air. Furthermore, this property is situated