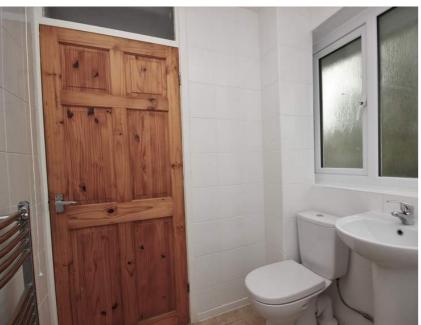

#### Bathroom

UPVC double-glazed obscured window, ceiling light, vinyl to flooring, chrome heated towel rail. Bathroom comprises of a three piece white suite, low level WC, pedestal wash hand basin, panel enclosed bath with mixer shower attachement.