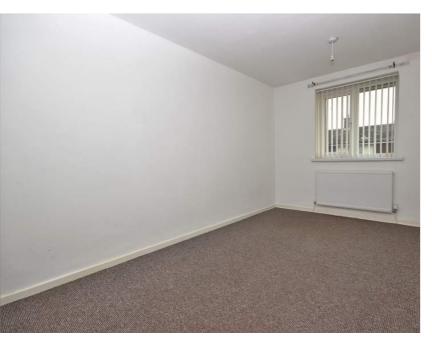

### Bedroom One

UPVC double-glazed window, ceiling light, carpet to flooring, radiator. A range of fitted wardrobes, over stairs storage cupboard.

### **Bedroom Two**

UPVC double-glazed window, ceiling light, carpet to flooring, radiator.