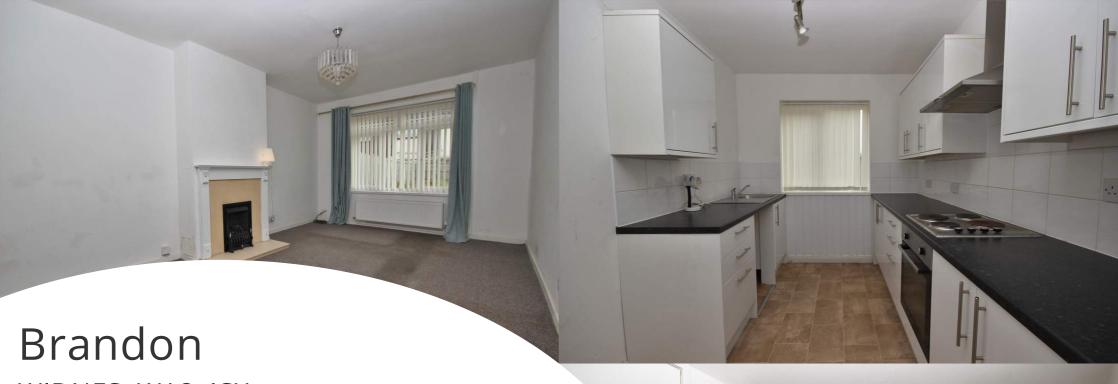

# Lounge/Dining Area

Rear aspect UPVC double-glazed window, ceiling lights, carpet to flooring, radiator.

#### Kitchen

UPVC double-glazed window, ceiling light, vinyl to flooring, kitchen comprises a range of wall and base units with work surface over, stainless steel sink and drainer with chrome mixer tap, stainless steel electric hob with chimney style extractor hood over, electric oven, space and plumbing for a washing machine.