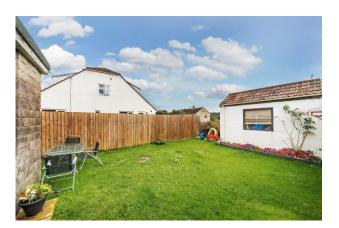

#### OUTSIDE

To the front of the property, there is off-road parking for one car, but on-street parking is also available in close proximity to the home.

To the side of the home, there is a substantial store with doors either end allowing for easy side access to the garden.

At the rear, there is a child and pet friendly garden which is fully enclosed and predominantly laid to lawn with an additional brickbuilt store at the end of the garden.