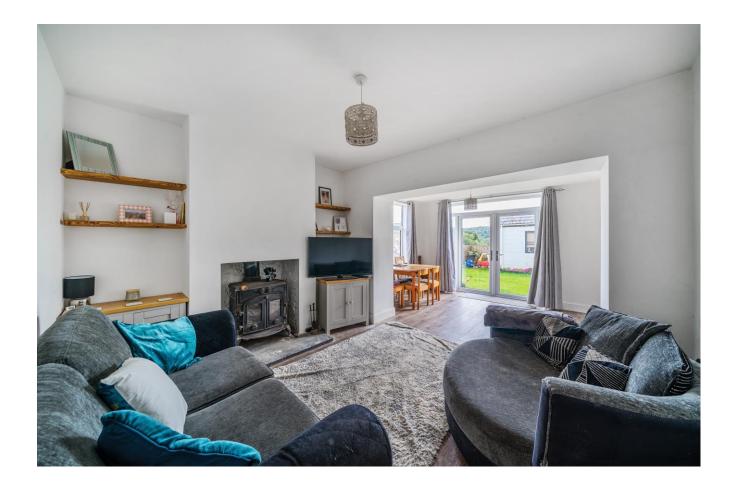

From the kitchen/diner, a doorway leads through to the sitting room. This is a truly welcoming and cosy space, with a wood burner being the focal point of the room. Beyond the sitting room is the family room, providing an extra seating area/playroom or additional dining space. This room is really versatile, and can be furnished in various different ways, dependent on the new owner's needs/preferences. French doors lead out onto the garden from here.