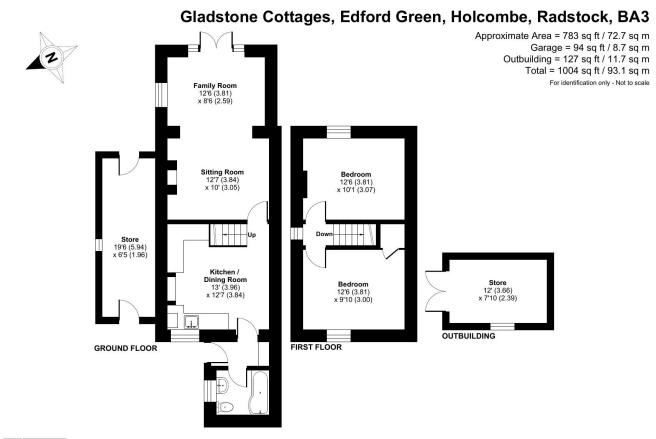

#### DESCRIPTION

The opportunity has arisen to purchase this charming twobedroom cottage, positioned within the heart of the beautiful village of Holcombe.

The accommodation comprises an entrance hall which provides access to the downstairs bathroom, the kitchen/diner and provides ideal storage for coats and shoes. Beyond the kitchen/diner is the sitting room which was extended by the previous vendors and now provides an extra family room.

The family bathroom offers a white, three-piece suite including bath with shower over, wash hand basin and w.c. There is also a heated towel rail.

The kitchen is well equipped with a range of wall and base units, offering an abundance of storage space for utensils, pots and pans. There is ample worktop/preparation space and room for a freestanding washing machine and oven. The boiler is housed in the corner of this room. There are stairs leading up to the first floor from here. There is also a characterful exposed brick wall.

From the kitchen/diner, a doorway leads through to the sitting room. This is a truly welcoming and cosy space, with a wood burner being the focal point of the room. Beyond the sitting room is the family room, providing an extra seating area/playroom or additional dining space. This room is really versatile, and can be furnished in various different ways, dependent on the new owner's needs/preferences. French doors lead out onto the garden from here.

#### FIRST FLOOR

On the first floor, there are two double bedrooms. Both

bedrooms offer ample space for a double bed and additional furniture. Bedroom one is situated toward the rear of the home, overlooking the garden and enjoying wonderful, far-reaching views across neighbouring countryside.

#### OUTSIDE

To the front of the property, there is off-road parking for one car, but on-street parking is also available in close proximity to the home.

To the side of the home, there is a substantial store with doors either end allowing for easy side access to the garden.

At the rear, there is a child and pet friendly garden which is fully enclosed and predominantly laid to lawn with an additional brickbuilt store at the end of the garden.