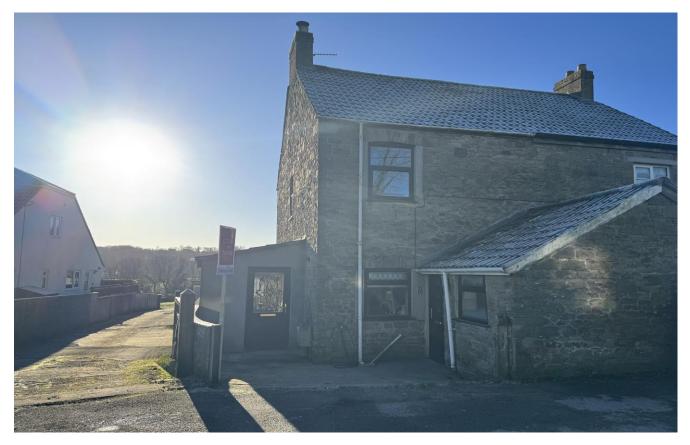

# 2 Gladstone Cottages, Edford Green, Holcombe, BA3 5DB

COOPER AND TANNER

### OIRO £270,000 Freehold

A two-bedroom semi-detached property located in the heart of Holcombe, enjoying far-reaching views of surrounding countryside.

#### OUTSIDE

To the front of the property, there is off-road parking for one car, but on-street parking is also available in close proximity to the home.

To the side of the home, there is a substantial store with doors either end allowing for easy side access to the garden.

At the rear, there is a child and pet friendly garden which is fully enclosed and predominantly laid to lawn with an additional brickbuilt store at the end of the garden.