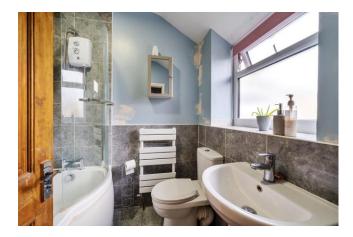

The family bathroom offers a white, three-piece suite including bath with shower over, wash hand basin and w.c. There is also a heated towel rail.

The kitchen is well equipped with a range of wall and base units, offering an abundance of storage space for utensils, pots and pans. There is ample worktop/preparation space and room for a freestanding washing machine and oven. The boiler is housed in the corner of this room. There are stairs leading up to the first floor from here. There is also a characterful exposed brick wall.