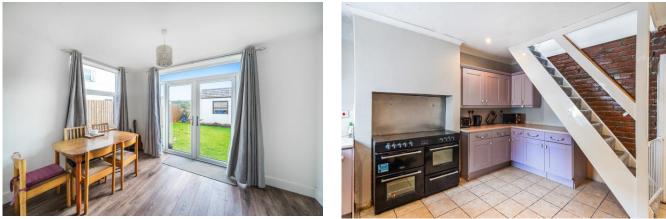

The family bathroom offers a white, three-piece suite including bath with shower over, wash hand basin and w.c. There is also a heated towel rail.

The kitchen is well equipped with a range of wall and base units, offering an abundance of storage space for utensils, pots and pans. There is ample worktop/preparation space and room for a freestanding washing machine and oven. The boiler is housed in the corner of this room. There are stairs leading up to the first floor from here. There is also a characterful exposed brick wall.

From the kitchen/diner, a doorway leads through to the sitting room. This is a truly welcoming and cosy space, with a wood burner being the focal point of the room. Beyond the sitting room is the family room, providing an extra seating area/playroom or additional dining space. This room is really versatile, and can be furnished in various different ways, dependent on the new owner's needs/preferences. French doors lead out onto the garden from here.