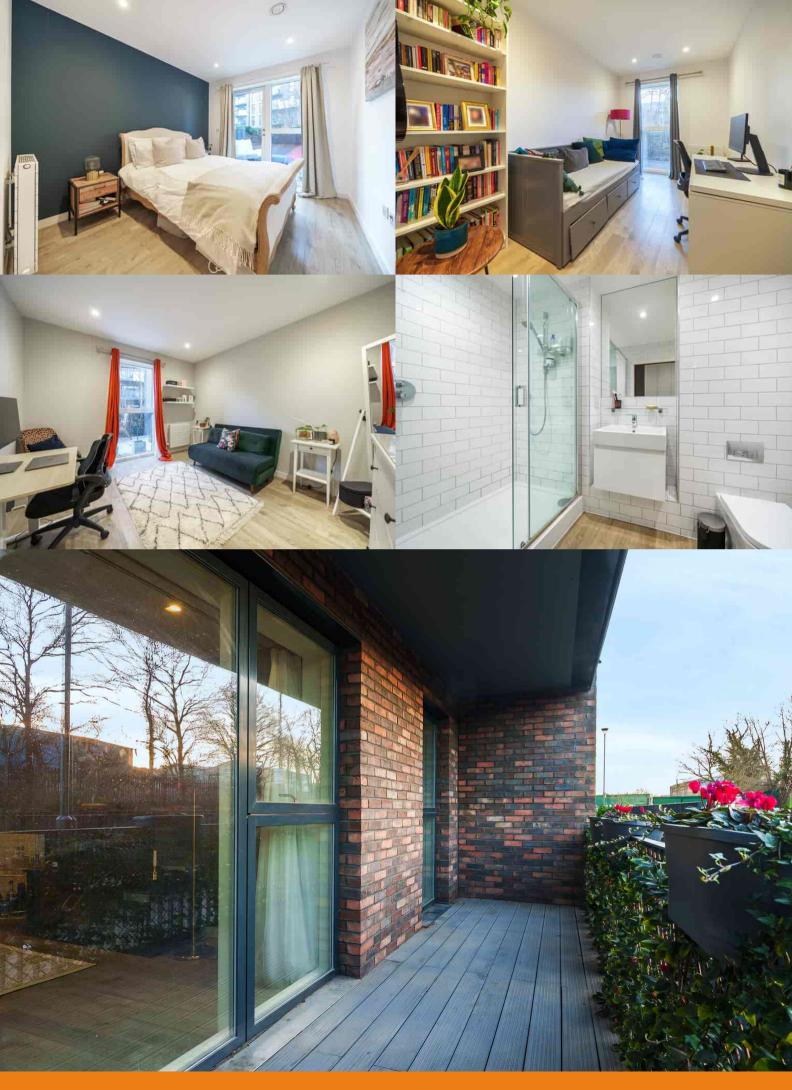

The master bedroom further benefits from having a modern en-suite bathroom, dressing area with built in wardrobes and doors leading to an additional private terrace, overlooking pleasant communal gardens.