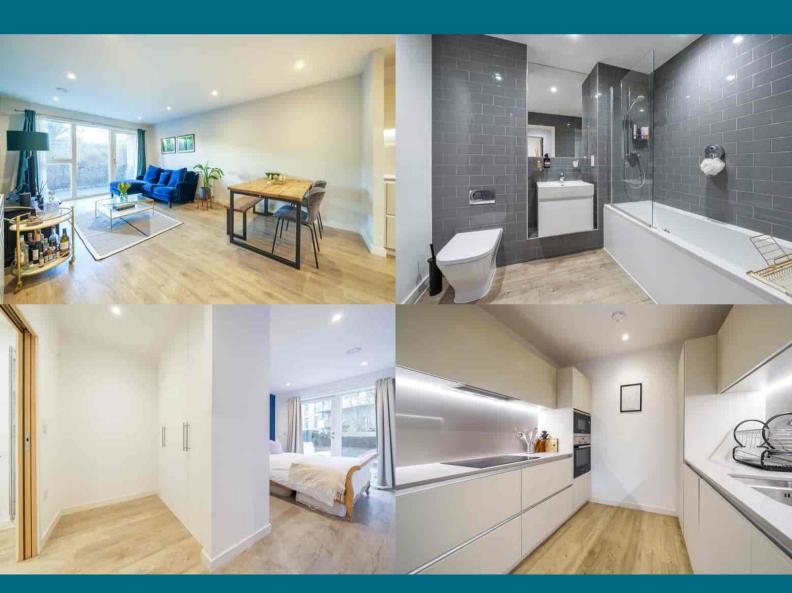

The modern ground floor apartment comprises of a large entrance hall with multiple storage options and secure video entrance system, an open plan living/kitchen area with modern integrated appliances and access to a large private terrace, modern family bathroom and three double bedrooms.