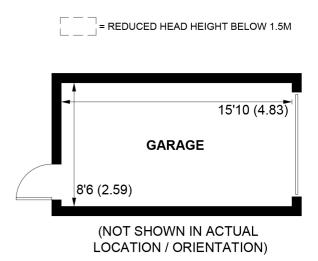

A door from the garden leads to the home office/workroom, which is currently used for storage. This space was formerly the garage and could easily be converted back if preferred. An additional parking space is located to the side of the property, outside what was previously the garage.

**FIRST FLOOR** 

APPROXIMATE GROSS INTERNAL AREA = 855 SQ FT / 79.4 SQ M **GARAGE = 136 SQ FT / 12.6 SQ M** TOTAL = 991 SQ FT / 92 SQ M

FELLS GULLIVER

023 8028 4411 www.fellsgulliver.com