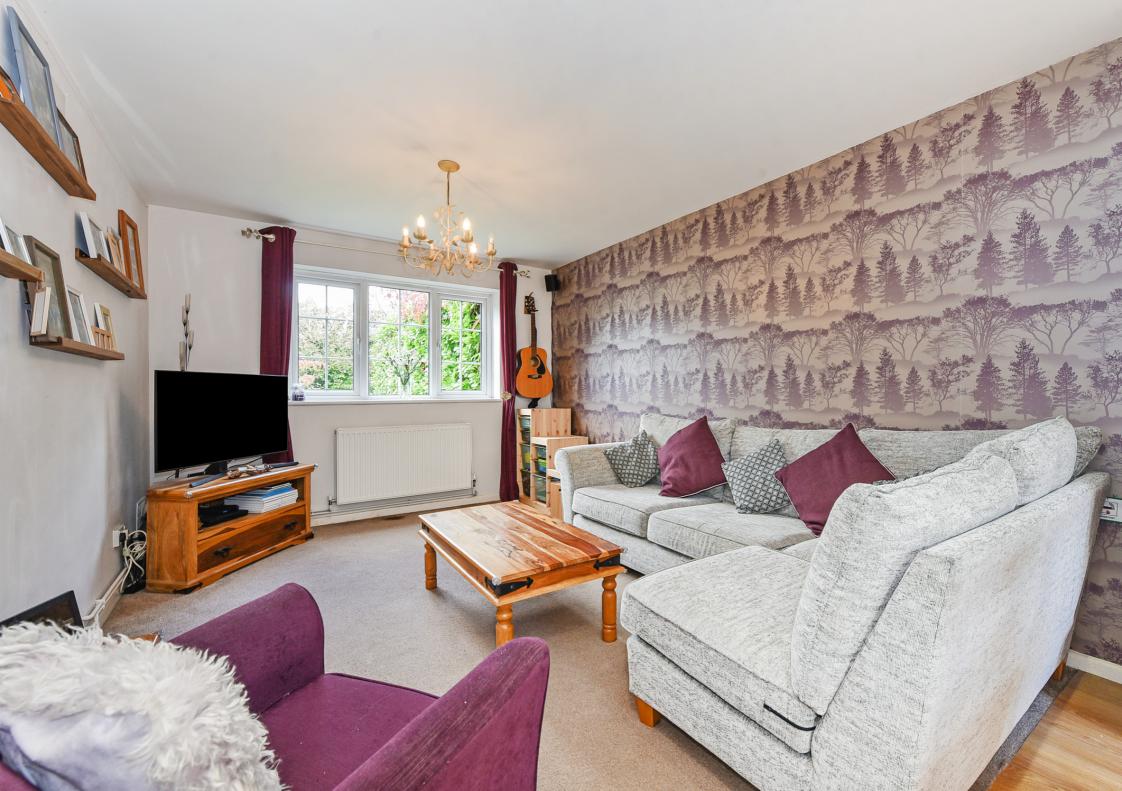

Moving through to the open-plan lounge and dining area, you'll find dual aspect windows that fill the main living space with natural light, making it feel bright and airy. The lounge, located at the front of the house, offers views of the front garden and driveway, while the dining area overlooks the rear garden through double-glazed French doors.