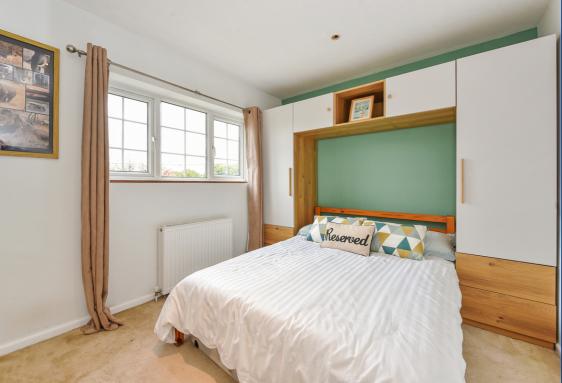

The landing provides access to the bedrooms, family bathroom, and loft.

Bedroom one, located at the rear of the house, is a spacious double room. Bedroom two, also a double, offers views over Shepherds Road and the gardens beyond. Lastly, bedroom three is a comfortable single room, situated at the back of the house.

The family bathroom features a three-piece suite, including a panel-enclosed bath with a mains-fed shower overhead, a wash hand basin, and a WC.

The rear garden has been beautifully updated by the current owners, featuring a newly installed large sandstone patio bordered by a raised flower bed made from railway sleepers. The main garden is laid to lawn, with trees along the rear boundary providing a great deal of privacy. A side pathway offers convenient access to the front of the property.