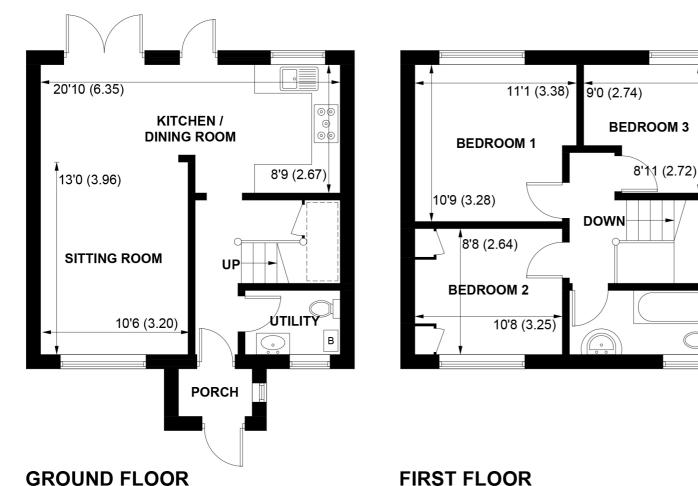

Accommodation includes an open plan
L-shaped living/dining/kitchen, a
downstairs cloakroom with a utility
space for a washing machine, three
bedrooms, and upstairs family
bathroom. Externally, is well-tendered
sunny aspect rear garden with direct
access into the garage which has been
converted into a home office/work
room. A driveway to the front of the
property provides parking for two large
vehicles.

The landing provides access to the bedrooms, family bathroom, and loft.

Bedroom one, located at the rear of the house, is a spacious double room. Bedroom two, also a double, offers views over Shepherds Road and the gardens beyond. Lastly, bedroom three is a comfortable single room, situated at the back of the house.

**FIRST FLOOR** 

APPROXIMATE GROSS INTERNAL AREA = 855 SQ FT / 79.4 SQ M **GARAGE = 136 SQ FT / 12.6 SQ M** TOTAL = 991 SQ FT / 92 SQ M

FELLS GULLIVER

023 8028 4411 www.fellsgulliver.com