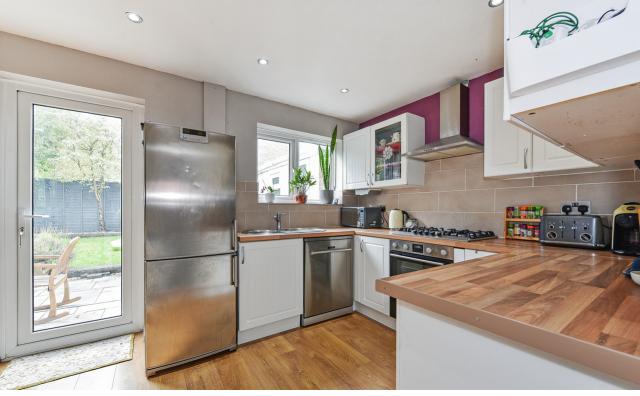

The kitchen is fitted with a range of white style shaker units and is accompanied by roll edge work surface. A double electric oven with stainless steel extractor is built in with further space supplied for a freestanding dishwasher and tall style fridge/freezer. A double glazed back door and window provide views out over the rear patio and garden.