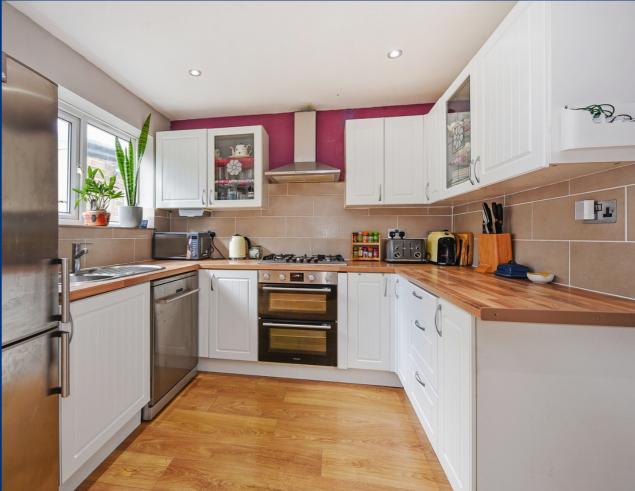

The kitchen is fitted with a range of white style shaker units and is accompanied by roll edge work surface. A double electric oven with stainless steel extractor is built in with further space supplied for a freestanding dishwasher and tall style fridge/freezer. A double glazed back door and window provide views out over the rear patio and garden.