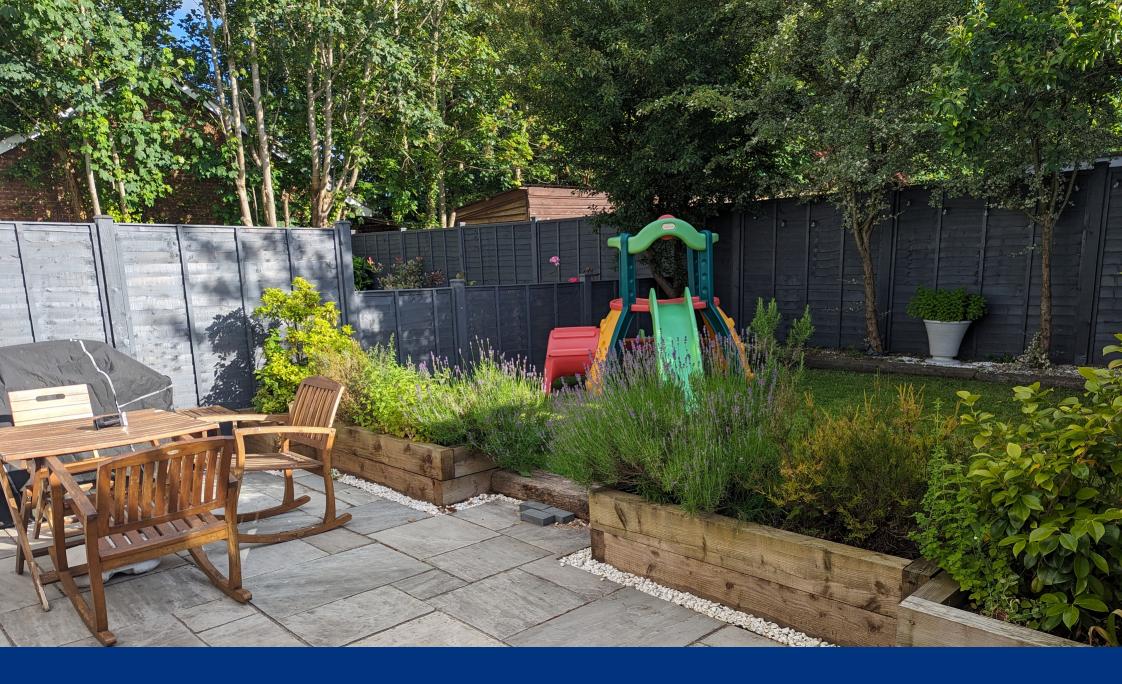

The family bathroom features a three-piece suite, including a panel-enclosed bath with a mains-fed shower overhead, a wash hand basin, and a WC.

The rear garden has been beautifully updated by the current owners, featuring a newly installed large sandstone patio bordered by a raised flower bed made from railway sleepers. The main garden is laid to lawn, with trees along the rear boundary providing a great deal of privacy. A side pathway offers convenient access to the front of the property.