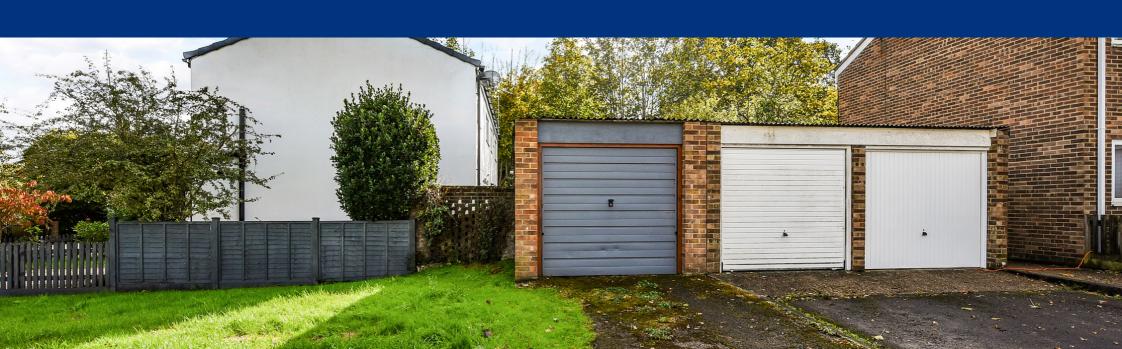

A door from the garden leads to the home office/workroom, which is currently used for storage. This space was formerly the garage and could easily be converted back if preferred. An additional parking space is located to the side of the property, outside what was previously the garage.