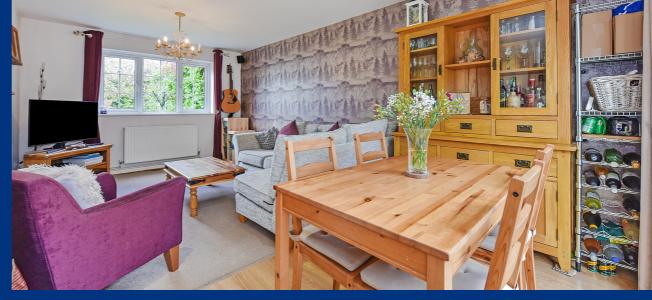

Moving through to the open-plan lounge and dining area, you'll find dual aspect windows that fill the main living space with natural light, making it feel bright and airy. The lounge, located at the front of the house, offers views of the front garden and driveway, while the dining area overlooks the rear garden through double-glazed French doors.