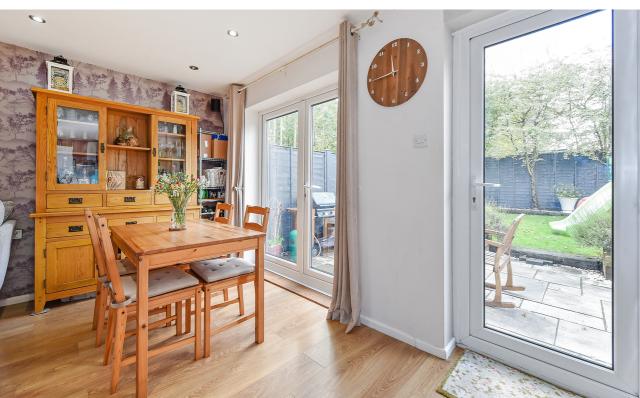

Moving through to the open-plan lounge and dining area, you'll find dual aspect windows that fill the main living space with natural light, making it feel bright and airy. The lounge, located at the front of the house, offers views of the front garden and driveway, while the dining area overlooks the rear garden through double-glazed French doors.