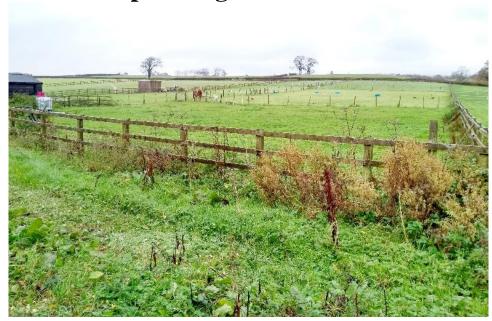

#### Viewing: Strictly by prior appointment through Richard Turner & Son Bentham Office

Comprising circa 4 acres of very good fertile pastureland principally divided into 6 paddocks incorporating 3 timber stables on skids with rubber mat topping (*1 currently used as store*).

Power is via generator (not included).

The water supply is via catchment only.

The bulk of the land is on a well-drained gentle gradient and there is ideal potential for the purchaser to sub divide the property if desired by means of creating a new completely independent 2<sup>nd</sup> access off the top road (subject to necessary planning permission / Highways approval being first obtained)