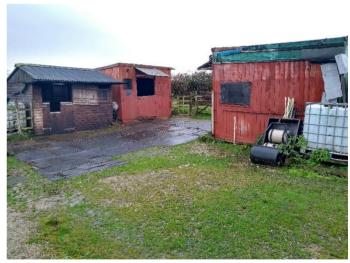

#### Viewing: Strictly by prior appointment through Richard Turner & Son Bentham Office

Comprising circa 4 acres of very good fertile pastureland principally divided into 6 paddocks incorporating 3 timber stables on skids with rubber mat topping (*1 currently used as store*).

Power is via generator (not included).

The water supply is via catchment only.

The bulk of the land is on a well-drained gentle gradient and there is ideal potential for the purchaser to sub divide the property if desired by means of creating a new completely independent 2<sup>nd</sup> access off the top road (subject to necessary planning permission / Highways approval being first obtained)