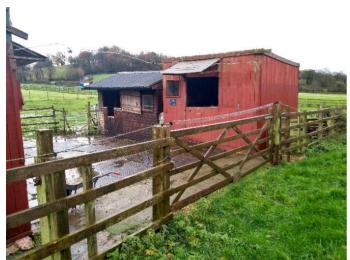

#### Viewing: Strictly by prior appointment through Richard Turner & Son Bentham Office

Comprising circa 4 acres of very good fertile pastureland principally divided into 6 paddocks incorporating 3 timber stables on skids with rubber mat topping (*1 currently used as store*).