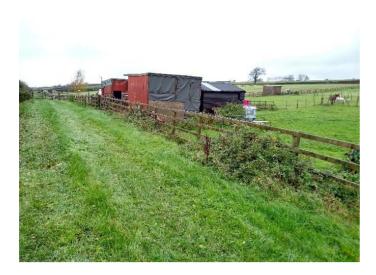

#### Viewing: Strictly by prior appointment through Richard Turner & Son Bentham Office

Comprising circa 4 acres of very good fertile pastureland principally divided into 6 paddocks incorporating 3 timber stables on skids with rubber mat topping (*1 currently used as store*).