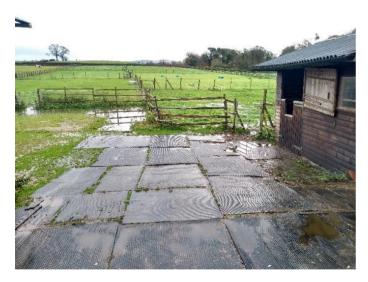

#### Viewing: Strictly by prior appointment through Richard Turner & Son Bentham Office

Comprising circa 4 acres of very good fertile pastureland principally divided into 6 paddocks incorporating 3 timber stables on skids with rubber mat topping (*1 currently used as store*).

Power is via generator (not included).

The water supply is via catchment only.

The bulk of the land is on a well-drained gentle gradient and there is ideal potential for the purchaser to sub divide the property if desired by means of creating a new completely independent 2<sup>nd</sup> access off the top road (subject to necessary planning permission / Highways approval being first obtained)