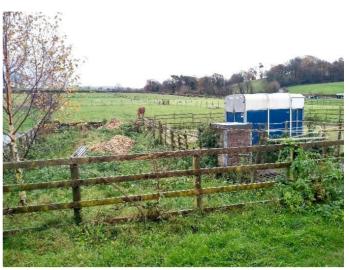

#### Viewing: Strictly by prior appointment through Richard Turner & Son Bentham Office

Comprising circa 4 acres of very good fertile pastureland principally divided into 6 paddocks incorporating 3 timber stables on skids with rubber mat topping (*1 currently used as store*).

Power is via generator (not included).

The water supply is via catchment only.

The bulk of the land is on a well-drained gentle gradient and there is ideal potential for the purchaser to sub divide the property if desired by means of creating a new completely independent 2<sup>nd</sup> access off the top road (subject to necessary planning permission / Highways approval being first obtained)