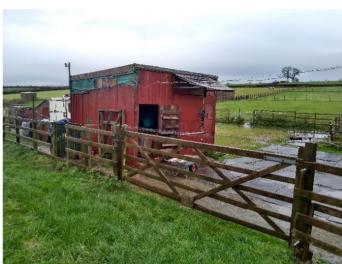

#### Viewing: Strictly by prior appointment through Richard Turner & Son Bentham Office

Comprising circa 4 acres of very good fertile pastureland principally divided into 6 paddocks incorporating 3 timber stables on skids with rubber mat topping (*1 currently used as store*).

Power is via generator (not included).

The water supply is via catchment only.

The bulk of the land is on a well-drained gentle gradient and there is ideal potential for the purchaser to sub divide the property if desired by means of creating a new completely independent 2<sup>nd</sup> access off the top road (subject to necessary planning permission / Highways approval being first obtained)