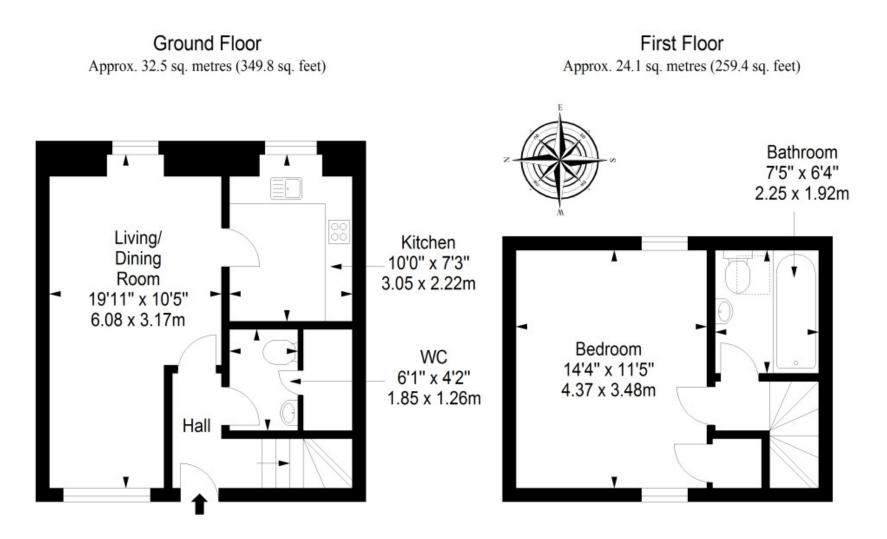

blinds, light fittings, an integrated oven, ceramic hob and washing machine, and an undercounter fridge to be included in the sale.

### Features

- Charming mid-terrace house
- Presented in move-in condition
- In the Anstruther conservation area
- 20 minutes by car from St Andrews
- Welcoming entrance hall
- Convenient WC cloak room
- Dual-aspect living/dining room
- Well-appointed kitchen
- Dual-aspect double bedroom
- Bright three-piece bathroom
- Private allocated residents' parking
- Gas central heating and double glazing



A charming one-bedroom mid-terrace house in move-in condition, located in the coastal town of Anstruther"

















"Private parking and airy accommodation decorated in neutral hues, including a well-appointed kitchen, a WC, and a bathroom"



# Floorplan



Total area: approx. 56.6 sq. metres (609.2 sq. feet)





### Our Branches

#### **ANSTRUTHER**

5A Shore Street, Anstruther, KY10 3EA 01333 310481 anstrutherea@thorntons-law.co.uk

#### **ARBROATH**

165 High Street, Arbroath, DD1 1DR 01241 876633 arbroathea@thorntons-law.co.uk

#### **BONNYRIGG**

3-7 High Street, Bonnyrigg, EH19 2DA 0131 663 7135 bonnyriggea@thorntons-law.co.uk

#### **CUPAR**

49 Bonnygate, Cupar, KY15 4BY 01334 656564 cuparea@thorntons-law.co.uk

#### **DUNDEE**

Whitehall House, 33 Yeaman Shore Dundee DD1 4BJ 01382 200099 dundeeea@thorntons-law.co.uk

#### **EDINBURGH**

Citypoint, 3rd Floor, 65 Haymarket Terrace, Edinburgh, EH12 5HD 0131 297 5980 edinburghea@thorntons-law.co.uk

#### **FORFAR**

53 East High Street, Forfar, DD8 2EL 01307 466886 forfarea@thorntons-