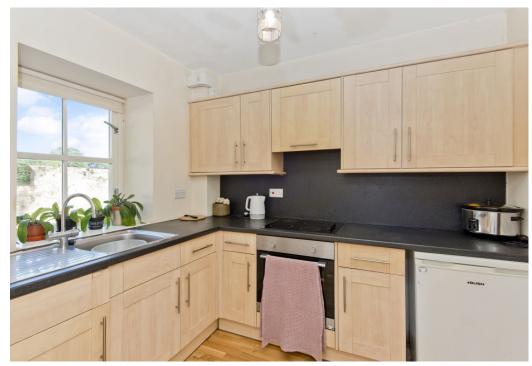

### Summary

Presented in excellent decorative order, this one-bedroom mid-terrace house is a charming residence which offers bright and airy rooms that are finished in neutral hues. It provides buyers with an appealing blank canvas and includes a good-size kitchen, a WC, and a bathroom. The property also enjoys a desirable position in the coastal town of Anstruther, situated within easy reach of the harbour, local amenities, and transport links, as well as nearby beaches and the surrounding countryside. It is perfect for relaxed coastal lifestyles and anyone seeking a holiday home or rental opportunity. Extras: all fitted floor coverings, window blinds, light fittings, an integrated oven, ceramic hob and washing machine, and an undercounter fridge to be included in the sale.

### Features

- Charming mid-terrace house
- Presented in move-in condition
- In the Anstruther conservation area
- 20 minutes by car from St Andrews
- Welcoming entrance hall
- Convenient WC cloak room
- Dual-aspect living/dining room
- Well-appointed kitchen
- Dual-aspect double bedroom
- Bright three-piece bathroom
- Private allocated residents' parking
- Gas central heating and double glazing

A charming one-bedroom mid-terrace house in move-in condition, located in the coastal town of Anstruther"

"Private parking and airy accommodation decorated in neutral hues, including a well-appointed kitchen, a WC, and a bathroom"