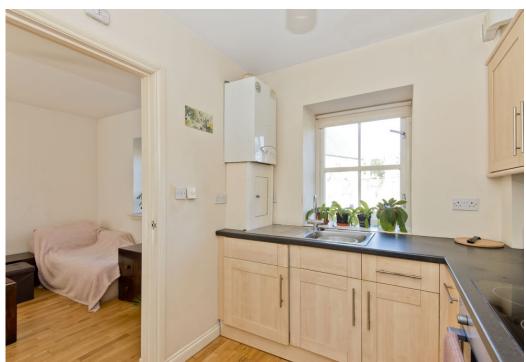

### Summary

Presented in excellent decorative order, this one-bedroom mid-terrace house is a charming residence which offers bright and airy rooms that are finished in neutral hues. It provides buyers with an appealing blank canvas and includes a good-size kitchen, a WC, and a bathroom. The property also enjoys a desirable position in the coastal town of Anstruther, situated within easy reach of the harbour, local amenities, and transport links, as well as nearby beaches and the surrounding countryside. It is perfect for relaxed coastal lifestyles and anyone seeking a holiday home or rental opportunity. Extras: all fitted floor coverings, window blinds, light fittings, an integrated oven, ceramic hob and washing machine, and an undercounter fridge to be included in the sale.

### Features

- Charming mid-terrace house
- Presented in move-in condition
- In the Anstruther conservation area
- 20 minutes by car from St Andrews
- Welcoming entrance hall
- Convenient WC cloak room
- Dual-aspect living/dining room
- Well-appointed kitchen
- Dual-aspect double bedroom
- Bright three-piece bathroom
- Private allocated residents' parking
- Gas central heating and double glazing