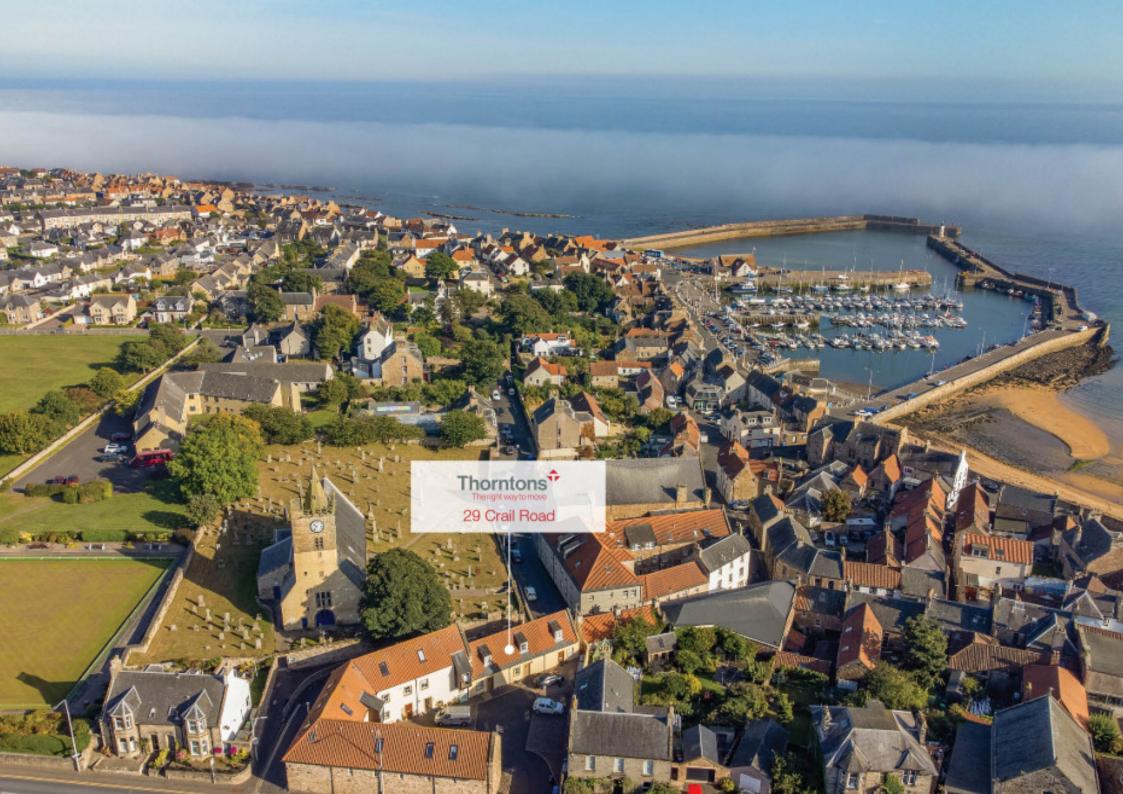

## 29 Crail Road, Anstruther,

Fife, KY10 3EL

### Summary

Presented in excellent decorative order, this one-bedroom mid-terrace house is a charming residence which offers bright and airy rooms that are finished in neutral hues. It provides buyers with an appealing blank canvas and includes a good-size kitchen, a WC, and a bathroom. The property also enjoys a desirable position in the coastal town of Anstruther, situated within easy reach of the harbour, local amenities, and transport links, as well as nearby beaches and the surrounding countryside. It is perfect for relaxed coastal lifestyles and anyone seeking a holiday home or rental opportunity. Extras: all fitted floor coverings, window blinds, light fittings, an integrated oven, ceramic hob and washing machine, and an undercounter fridge to be included in the sale.

A charming one-bedroom mid-terrace house in move-in condition, located in the coastal town of Anstruther"

"Private parking and airy accommodation decorated in neutral hues, including a well-appointed kitchen, a WC, and a bathroom"