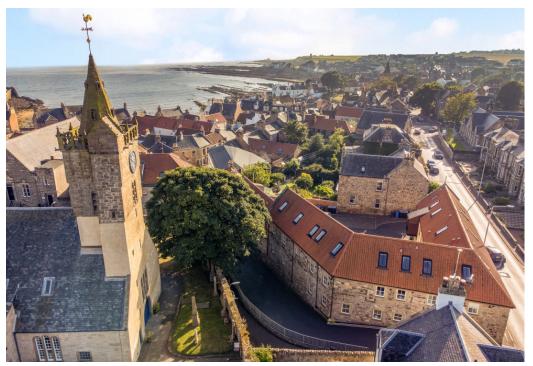

### Summary

Presented in excellent decorative order, this one-bedroom mid-terrace house is a charming residence which offers bright and airy rooms that are finished in neutral hues. It provides buyers with an appealing blank canvas and includes a good-size kitchen, a WC, and a bathroom. The property also enjoys a desirable position in the coastal town of Anstruther, situated within easy reach of the harbour, local amenities, and transport links, as well as nearby beaches and the surrounding countryside. It is perfect for relaxed coastal lifestyles and anyone seeking a holiday home or rental opportunity. Extras: all fitted floor coverings, window blinds, light fittings, an integrated oven, ceramic hob and washing machine, and an undercounter fridge to be included in the sale.

### Features

- Charming mid-terrace house
- Presented in move-in condition
- In the Anstruther conservation area
- 20 minutes by car from St Andrews
- Welcoming entrance hall
- Convenient WC cloak room
- Dual-aspect living/dining room
- Well-appointed kitchen
- Dual-aspect double bedroom
- Bright three-piece bathroom
- Private allocated residents' parking
- Gas central heating and double glazing

A charming one-bedroom mid-terrace house in move-in condition, located in the coastal town of Anstruther"

"Private parking and airy accommodation decorated in neutral hues, including a well-appointed kitchen, a WC, and a bathroom"