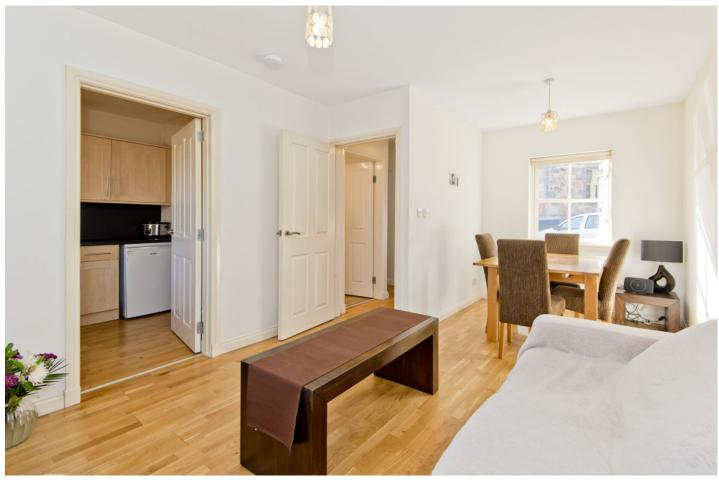

### Summary

Presented in excellent decorative order, this one-bedroom mid-terrace house is a charming residence which offers bright and airy rooms that are finished in neutral hues. It provides buyers with an appealing blank canvas and includes a good-size kitchen, a WC, and a bathroom. The property also enjoys a desirable position in the coastal town of Anstruther, situated within easy reach of the harbour, local amenities, and transport links, as well as nearby beaches and the surrounding countryside. It is perfect for relaxed coastal lifestyles and anyone seeking a holiday home or rental opportunity. Extras: all fitted floor coverings, window blinds, light fittings, an integrated oven, ceramic hob and washing machine, and an undercounter fridge to be included in the sale.

A charming one-bedroom mid-terrace house in move-in condition, located in the coastal town of Anstruther"

"Private parking and airy accommodation decorated in neutral hues, including a well-appointed kitchen, a WC, and a bathroom"