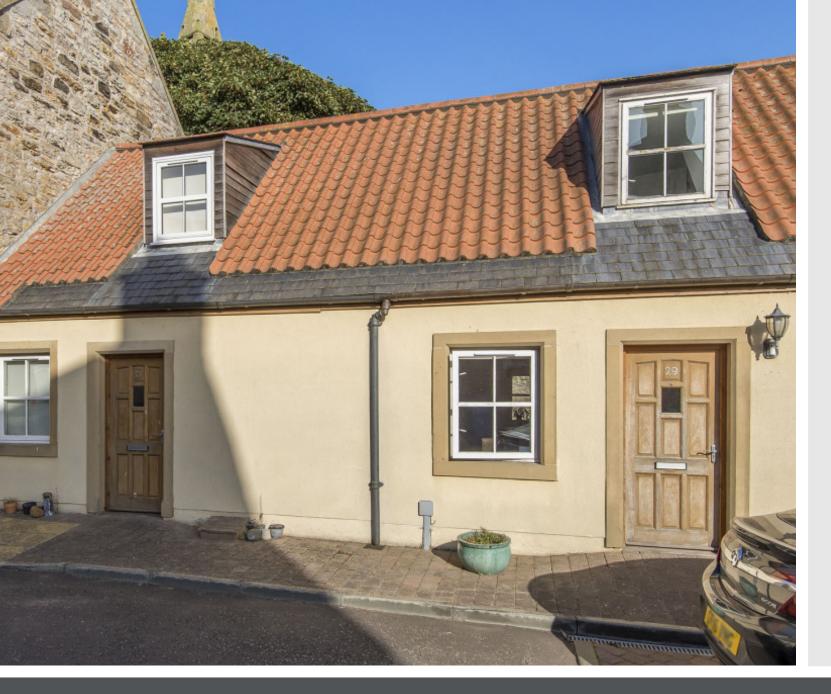

## 29 Crail Road, Anstruther,

Fife, KY10 3EL

### Summary

Presented in excellent decorative order, this one-bedroom mid-terrace house is a charming residence which offers bright and airy rooms that are finished in neutral hues. It provides buyers with an appealing blank canvas and includes a good-size kitchen, a WC, and a bathroom. The property also enjoys a desirable position in the coastal town of Anstruther, situated within easy reach of the harbour, local amenities, and transport links, as well as nearby beaches and the surrounding countryside. It is perfect for relaxed coastal lifestyles and anyone seeking a holiday home or rental opportunity. Extras: all fitted floor coverings, window blinds, light fittings, an integrated oven, ceramic hob and washing machine, and an undercounter fridge to be included in the sale.

### Features

- Charming mid-terrace house
- Presented in move-in condition
- In the Anstruther conservation area
- 20 minutes by car from St Andrews
- Welcoming entrance hall
- Convenient WC cloak room
- Dual-aspect living/dining room
- Well-appointed kitchen
- Dual-aspect double bedroom
- Bright three-piece bathroom
- Private allocated residents' parking
- Gas central heating and double glazing

A charming one-bedroom mid-terrace house in move-in condition, located in the coastal town of Anstruther"

"Private parking and airy accommodation decorated in neutral hues, including a well-appointed kitchen, a WC, and a bathroom"