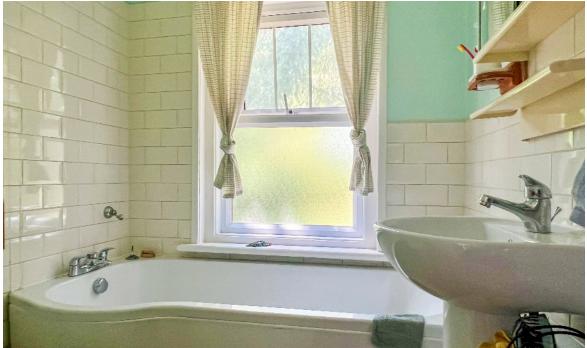

The front door opens into a inner hallway/lobby and this further leads to :

- A large reception room with views over the garden
- A smaller sitting room/snug that leads onto a timber framed garden room with jewel aspect elevations of the side and rear garden via picture windows
- A kitchen breakfast area with space for variety of appliances and tiled flooring throughout
- A recessed utility/pantry area with extended storage cupboards from the kitchen and side access onto the garden
- Upstairs there are three well proportioned double bedrooms and a family bathroom to serve these