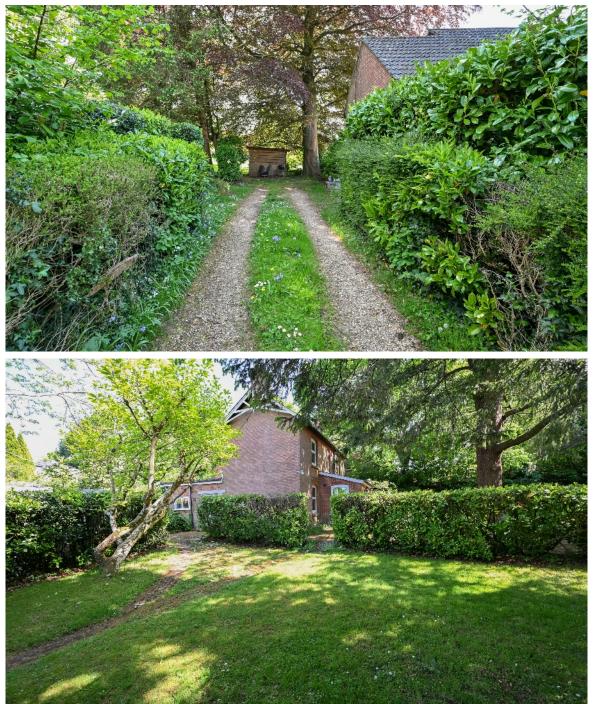

#### The Property

A simply fantastic opportunity to acquire a period detached house set within a rare half acre plot in the heart of a popular rural road in Alderholt. Benefiting from superb sweeping lawns and offering parking for several vehicles, as well as scope to extend and improve the existing residence, there is the opportunity to create a wonderful forever family residence here. A large driveway to the right hand side of the property provides access to a path leading to the centrally positioned front door based at the rear of the property.

## **Grounds and Gardens**

Outside is where the property really comes into its own benefiting from glorious sweeping lawns complimented by mature trees that provide a serene canopy that keep the garden nice and cool. There are a variety of sheds and outbuildings with the main building being adjacent to the main house And the ideal home office.