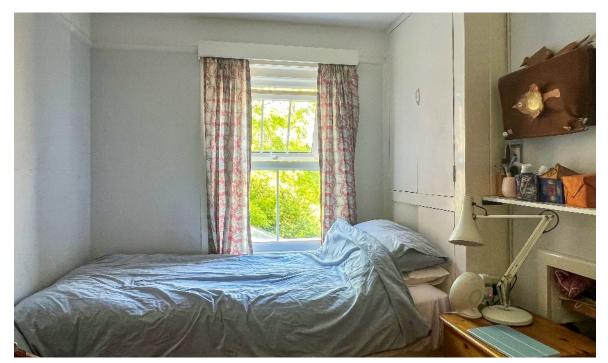

The front door opens into a inner hallway/lobby and this further leads to :

- A large reception room with views over the garden
- A smaller sitting room/snug that leads onto a timber framed garden room with jewel aspect elevations of the side and rear garden via picture windows
- A kitchen breakfast area with space for variety of appliances and tiled flooring throughout
- A recessed utility/pantry area with extended storage cupboards from the kitchen and side access onto the garden
- Upstairs there are three well proportioned double bedrooms and a family bathroom to serve these