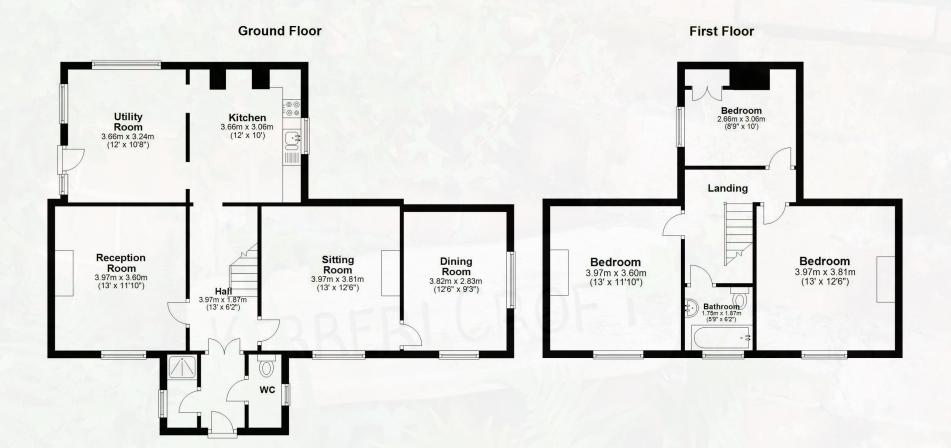

The front door opens into a inner hallway/lobby and this further leads to :

- A large reception room with views over the garden
- A smaller sitting room/snug that leads onto a timber framed garden room with jewel aspect elevations of the side and rear garden via picture windows
- A kitchen breakfast area with space for variety of appliances and tiled flooring throughout
- A recessed utility/pantry area with extended storage cupboards from the kitchen and side access onto the garden
- Upstairs there are three well proportioned double bedrooms and a family bathroom to serve these

#### Total area: approx. 128.7 sq. metres (1385.3 sq. feet)

Whilst every attempt has been made to ensure the accuracy of the floor plan, measurements of doors, Windows, rooms and any other items are approximate and no responsibility is taken for error Omission or misstatement. This plan is for illustrative purposes only and should be used as such by any prospective purchaser. The services systems and appliances shown have not been tested and no guarantee as to their Operability or efficiency can be given Plan produced using PlanUp.