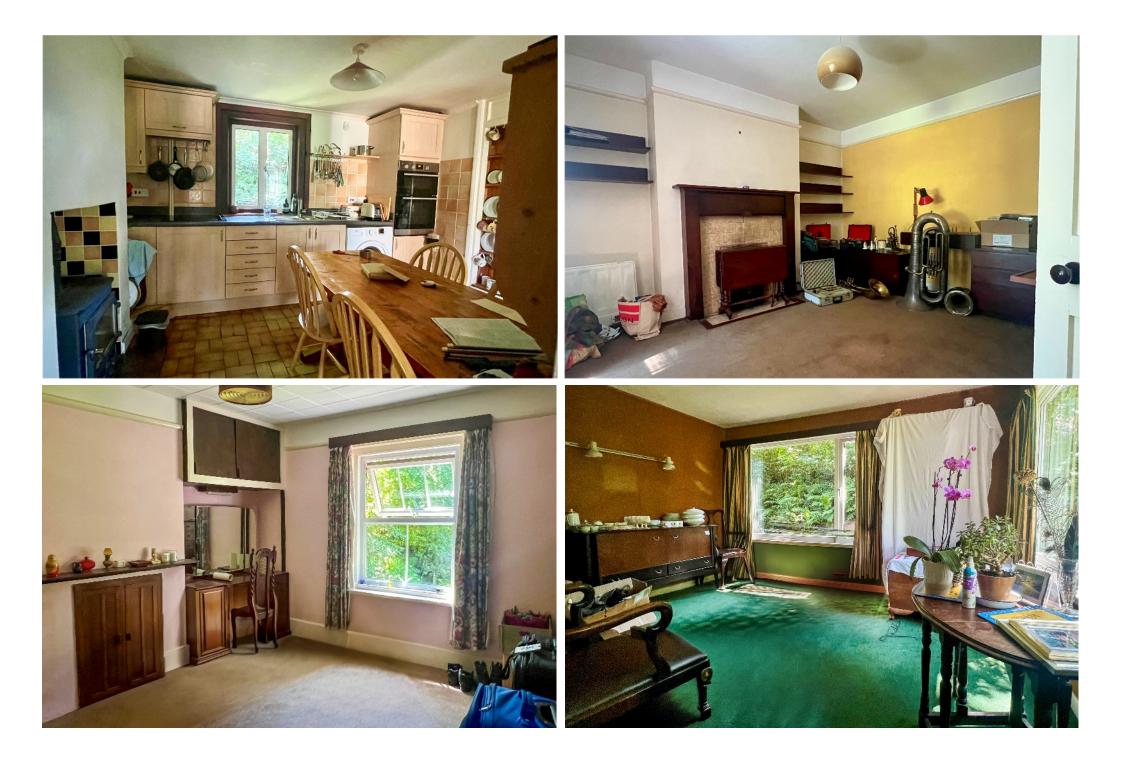

#### The Property

A simply fantastic opportunity to acquire a period detached house set within a rare half acre plot in the heart of a popular rural road in Alderholt. Benefiting from superb sweeping lawns and offering parking for several vehicles, as well as scope to extend and improve the existing residence, there is the opportunity to create a wonderful forever family residence here. A large driveway to the right hand side of the property provides access to a path leading to the centrally positioned front door based at the rear of the property.

The front door opens into a inner hallway/lobby and this further leads to :

- A large reception room with views over the garden
- A smaller sitting room/snug that leads onto a timber framed garden room with jewel aspect elevations of the side and rear garden via picture windows
- A kitchen breakfast area with space for variety of appliances and tiled flooring throughout
- A recessed utility/pantry area with extended storage cupboards from the kitchen and side access onto the garden
- Upstairs there are three well proportioned double bedrooms and a family bathroom to serve these