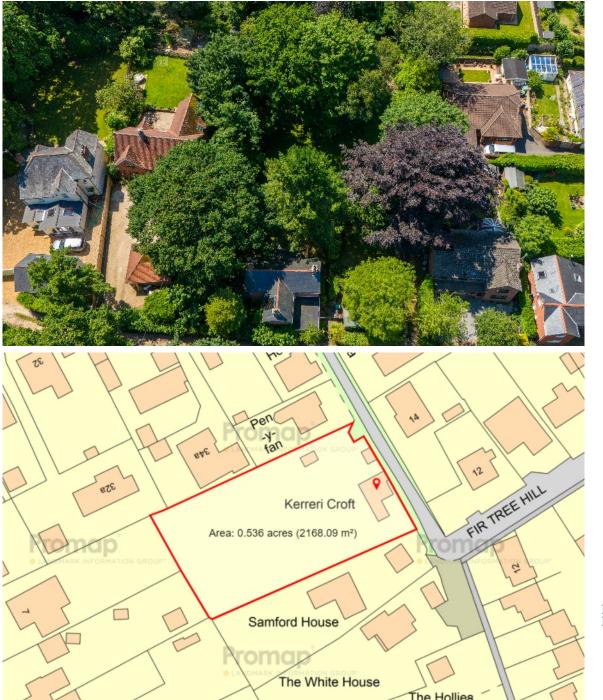

#### The Property

A simply fantastic opportunity to acquire a period detached house set within a rare half acre plot in the heart of a popular rural road in Alderholt. Benefiting from superb sweeping lawns and offering parking for several vehicles, as well as scope to extend and improve the existing residence, there is the opportunity to create a wonderful forever family residence here. A large driveway to the right hand side of the property provides access to a path leading to the centrally positioned front door based at the rear of the property.

## **Grounds and Gardens**

Outside is where the property really comes into its own benefiting from glorious sweeping lawns complimented by mature trees that provide a serene canopy that keep the garden nice and cool. There are a variety of sheds and outbuildings with the main building being adjacent to the main house And the ideal home office.