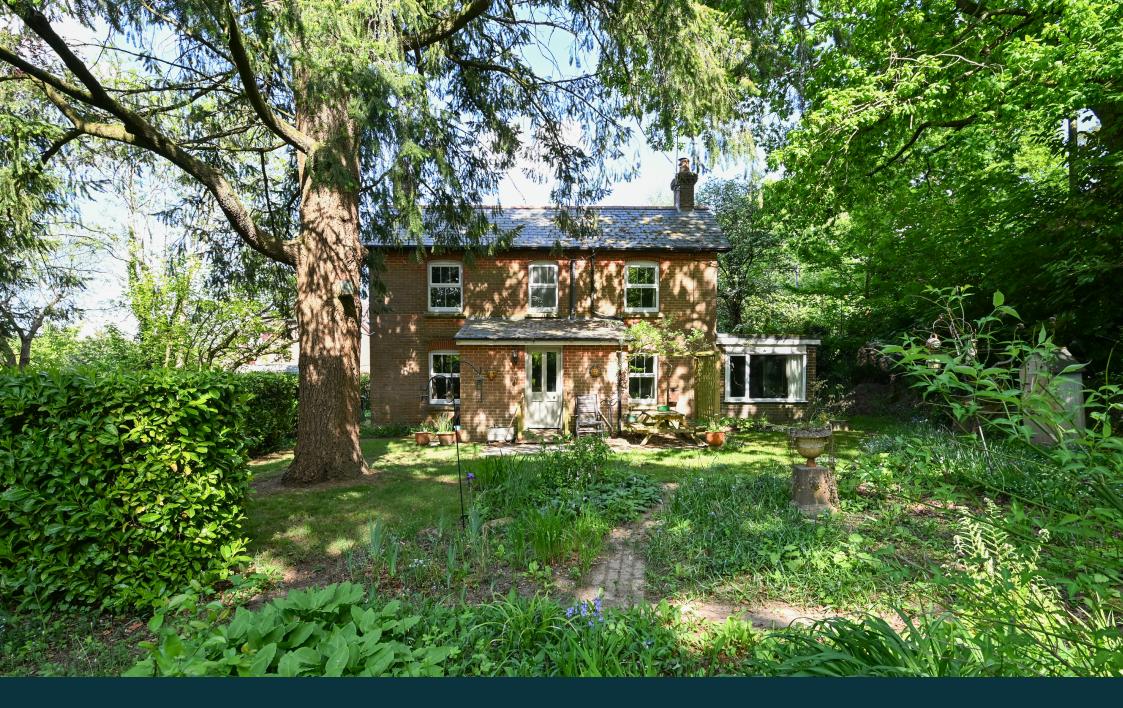

#### The Property

A simply fantastic opportunity to acquire a period detached house set within a rare half acre plot in the heart of a popular rural road in Alderholt. Benefiting from superb sweeping lawns and offering parking for several vehicles, as well as scope to extend and improve the existing residence, there is the opportunity to create a wonderful forever family residence here. A large driveway to the right hand side of the property provides access to a path leading to the centrally positioned front door based at the rear of the property.

The front door opens into a inner hallway/lobby and this further leads to :

- A large reception room with views over the garden
- A smaller sitting room/snug that leads onto a timber framed garden room with jewel aspect elevations of the side and rear garden via picture windows
- A kitchen breakfast area with space for variety of appliances and tiled flooring throughout
- A recessed utility/pantry area with extended storage cupboards from the kitchen and side access onto the garden
- Upstairs there are three well proportioned double bedrooms and a family bathroom to serve these

## **Grounds and Gardens**

Outside is where the property really comes into its own benefiting from glorious sweeping lawns complimented by mature trees that provide a serene canopy that keep the garden nice and cool. There are a variety of sheds and outbuildings with the main building being adjacent to the main house And the ideal home office.