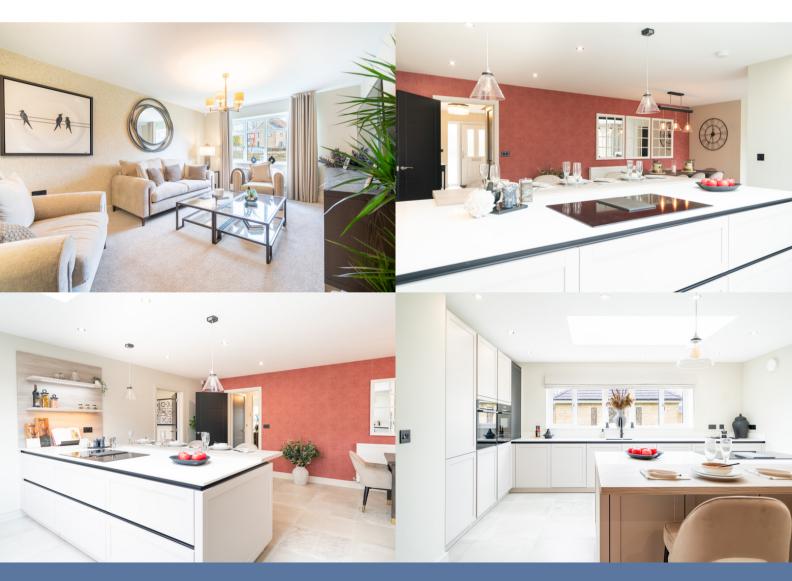

At ground floor, the generously proportioned reception hall with Ring doorbell and alarm system leads to all the living spaces. These include: a useful study, living room, open plan kitchen, dining and family living area, completed with a further set of bi-fold doors and designer German kitchens and Bosch appliances.