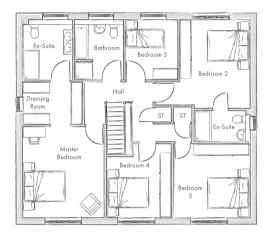

## **Ground Floor Entrance Hallway** Lounge 5.65m x 3.95m (18' 6" x 13' 0") Kitchen/Dining/Family Room 11.16m x 4.40m (36' 7" x 14' 5") Utility Room 2.21m x 1.87m (7' 3" x 6' 2") Study 3.95m x 3.24m (13' 0" x 10' 8") W.C 1.87m x 1.40m (6' 2" x 4' 7") **First Floor** Landing Master Bedroom 4.45m x 3.97m (14' 7" x 13' 0") Dressing Room 2.89m x 2.05m (9' 6" x 6' 9") Ensuite 2.92m x 2.38m (9' 7" x 7' 10") Bedroom Two 4.31m x 3.39m (14' 2" x 11' 1") Ensuite 2.69m x 1.48m (8' 10" x 4' 10") Bedroom Three 3.71m x 3.63m (12' 2" x 11' 11") Bedroom Four 3.63m x 3.20m (11' 11" x 10' 6") Bedroom Five 3.01m x 2.58m (9' 11" x 8' 6")

Family Bathroom 3.01m x 2.38m (9' 11" x 7' 10") Outside Landscaped Gardens Double Width Driveway Detached Double Garage