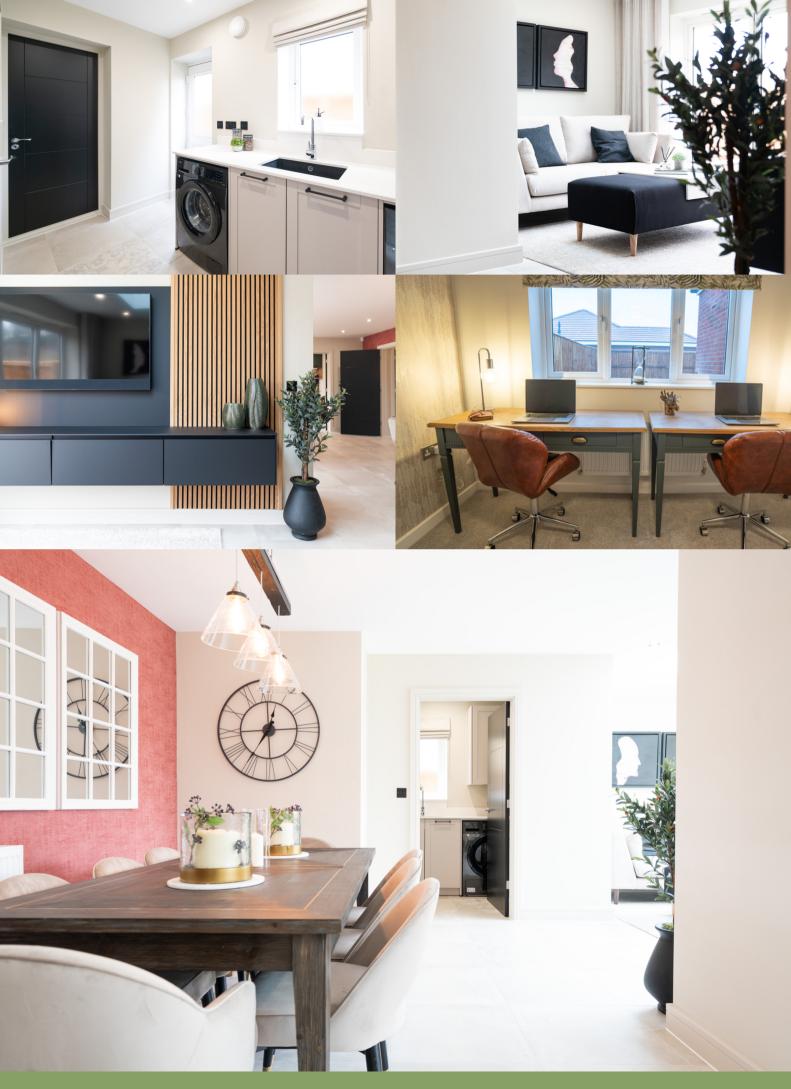

At ground floor, the generously proportioned reception hall with Ring doorbell and alarm system leads to all the living spaces. These include: a useful study, living room, open plan kitchen, dining and family living area, completed with a further set of bi-fold doors and designer German kitchens and Bosch appliances.