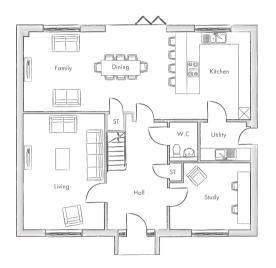

## **Ground Floor Entrance Hallway** Lounge 5.65m x 3.95m (18' 6" x 13' 0") Kitchen/Dining/Family Room 11.16m x 4.40m (36' 7" x 14' 5") Utility Room 2.21m x 1.87m (7' 3" x 6' 2") Study 3.95m x 3.24m (13' 0" x 10' 8") W.C 1.87m x 1.40m (6' 2" x 4' 7") **First Floor** Landing Master Bedroom 4.45m x 3.97m (14' 7" x 13' 0") Dressing Room 2.89m x 2.05m (9' 6" x 6' 9") Ensuite 2.92m x 2.38m (9' 7" x 7' 10") Bedroom Two 4.31m x 3.39m (14' 2" x 11' 1") Ensuite 2.69m x 1.48m (8' 10" x 4' 10") Bedroom Three 3.71m x 3.63m (12' 2" x 11' 11") Bedroom Four 3.63m x 3.20m (11' 11" x 10' 6") Bedroom Five 3.01m x 2.58m (9' 11" x 8' 6")

Family Bathroom 3.01m x 2.38m (9' 11" x 7' 10") Outside Landscaped Gardens Double Width Driveway Detached Double Garage