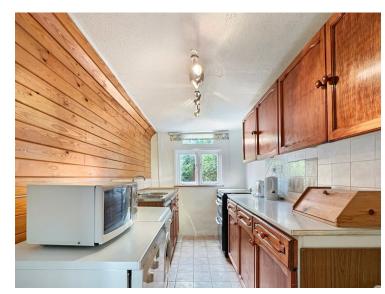

## **Kitchen**

# 4.83m x 1.83m (15' 10" x 6' 0") Landing Bedroom

3.73m x 3.58m (12' 3" x 11' 9")