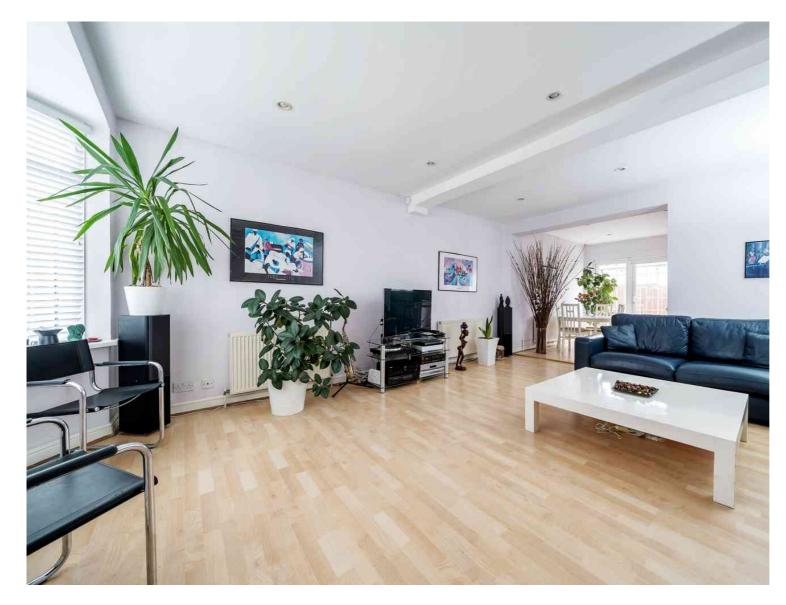

The accommodation comprises of just over 800 sq/ft of living space with a lovely open plan downstairs area ideal for entertaining.

The upstairs comprises of two double bedrooms and a fully tiled bathroom/wc. There is also further potential to convert the loft space (stpp)

- Two Double Bedrooms
- Open plan hall/reception/dining room extension
- Fitted kitchen
- Easy to maintain rear garden
- Gas central heating
- Off street parking for two vehicles
- Tiled bathroom/wc
- Further potential for loft conversion (stpp)