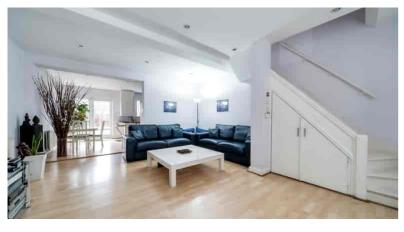

The accommodation comprises of just over 800 sq/ft of living space with a lovely open plan downstairs area ideal for entertaining.

The upstairs comprises of two double bedrooms and a fully tiled bathroom/wc. There is also further potential to convert the loft space (stpp)

- Two Double Bedrooms
- Open plan hall/reception/dining room extension
- Fitted kitchen
- Easy to maintain rear garden
- Gas central heating
- Off street parking for two vehicles
- Tiled bathroom/wc
- Further potential for loft conversion (stpp)