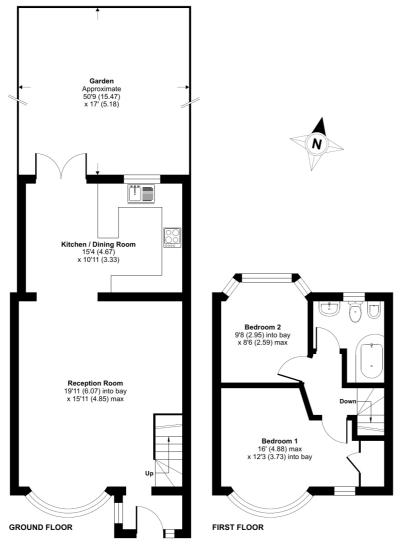

## Hart Grove, Southall, UB1

Approximate Area = 818 sq ft / 75.9 sq m For identification only - Not to scale

Floor plan produced in accordance with RICS Property Measurement Standards incorporating International Property Measurement Standards (IPMS2 Residential). ©ntchecom 2023. Produced for Cow & Co Properties Ltd. REF: 1068517