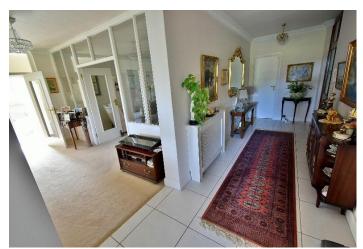

- Three double bedroom ground floor garden apartment with no chain
- Large reception hall with walk-in airing cupboard, a walk-in storage cupboard and tiled floor
- Good size utility room
- Beautifully finished **kitchen/breakfast room** which incorporates ample granite worktops with an excellent range of integrated Neff appliances such as a combination oven, ceramic hob with extractor hood above, dishwasher, fridge and freezer, tiled floor, space for breakfast table and chairs and window providing a wonderful outlook across the sun terrace and golf course
- Generous sized **lounge** with an electric fire and marble surround, window and door leading out onto the enclosed balcony
- Balcony offers a good degree of privacy and measures approximately 13ft in width
- Spacious dining room with picture window providing a beautiful outlook and door opening onto the sun terrace
- Sun terrace which measures approximately 25ft x 9ft, with amazing views and an electrically operated sun canopy
- 17ft **Master bedroom** with an array of fitted bedroom furniture to include three double, one single wardrobe with cupboards over
- Generous sized **en-suite bathroom/shower room** which has been finished in a modern white suite incorporating a corner jacuzzi spa bath, separate shower cubicle, fully tiled walls and flooring
- Bedroom two also has an excellent range of fitted bedroom furniture to include two double and two single fitted wardrobes with cupboards over, bedside cabinets and a window offering a delightful outlook across the golf course
- Spacious main **family bathroom** also finished in a modern white suite incorporating a corner bath, separate shower cubicle, fully tiled walls and flooring
- Bedroom three is a large single bedroom currently being used as an office