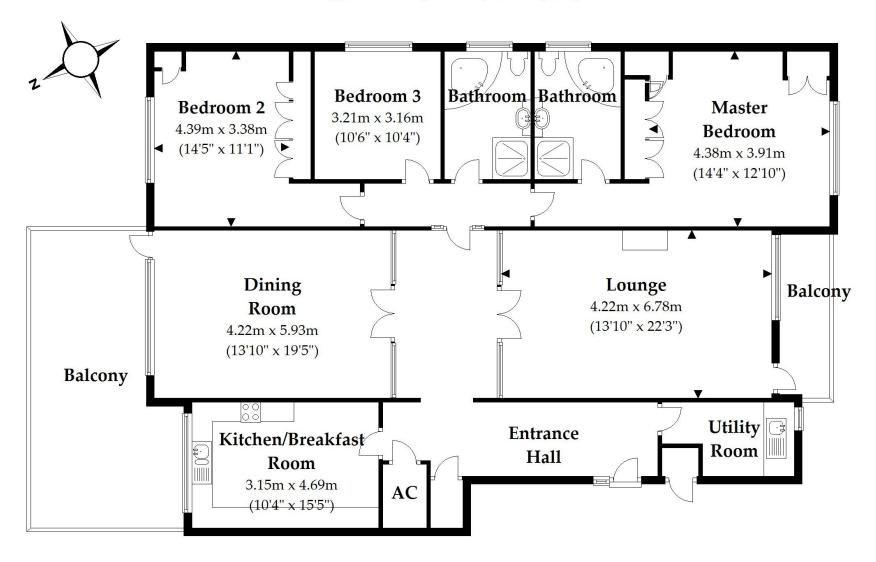

This stunning and rarely available apartment is approximately 2,250 sq ft. Linton Lawns is an exclusive development of two purpose built apartment blocks which have been specifically designed with the principal rooms taking in beautiful, uninterrupted views over the 7<sup>th</sup> green and 8<sup>th</sup> tee of the golf course whilst situated in well-established grounds of approximately one acre.

- Three double bedroom ground floor garden apartment with no chain
- Large reception hall with walk-in airing cupboard, a walk-in storage cupboard and tiled floor
- Good size utility room
- Beautifully finished **kitchen/breakfast room** which incorporates ample granite worktops with an excellent range of integrated Neff appliances such as a combination oven, ceramic hob with extractor hood above, dishwasher, fridge and freezer, tiled floor, space for breakfast table and chairs and window providing a wonderful outlook across the sun terrace and golf course
- Generous sized **lounge** with an electric fire and marble surround, window and door leading out onto the enclosed balcony
- Balcony offers a good degree of privacy and measures approximately 13ft in width
- Spacious dining room with picture window providing a beautiful outlook and door opening onto the sun terrace
- Sun terrace which measures approximately 25ft x 9ft, with amazing views and an electrically operated sun canopy
- 17ft **Master bedroom** with an array of fitted bedroom furniture to include three double, one single wardrobe with cupboards over
- Generous sized **en-suite bathroom/shower room** which has been finished in a modern white suite incorporating a corner jacuzzi spa bath, separate shower cubicle, fully tiled walls and flooring
- Bedroom two also has an excellent range of fitted bedroom furniture to include two double and two single fitted wardrobes with cupboards over, bedside cabinets and a window offering a delightful outlook across the golf course
- Spacious main **family bathroom** also finished in a modern white suite incorporating a corner bath, separate shower cubicle, fully tiled walls and flooring
- Bedroom three is a large single bedroom currently being used as an office

#### **Ground Floor**

Approx. 209.8 sq. metres (2257.8 sq. feet)

AGENTS NOTE: The heating system, mains and appliances have not been tested by Hearnes Estate Agents. Any areas, measurements or distances are approximate. The text, photographs and plans are for guidance only and are not necessarily comprehensive.