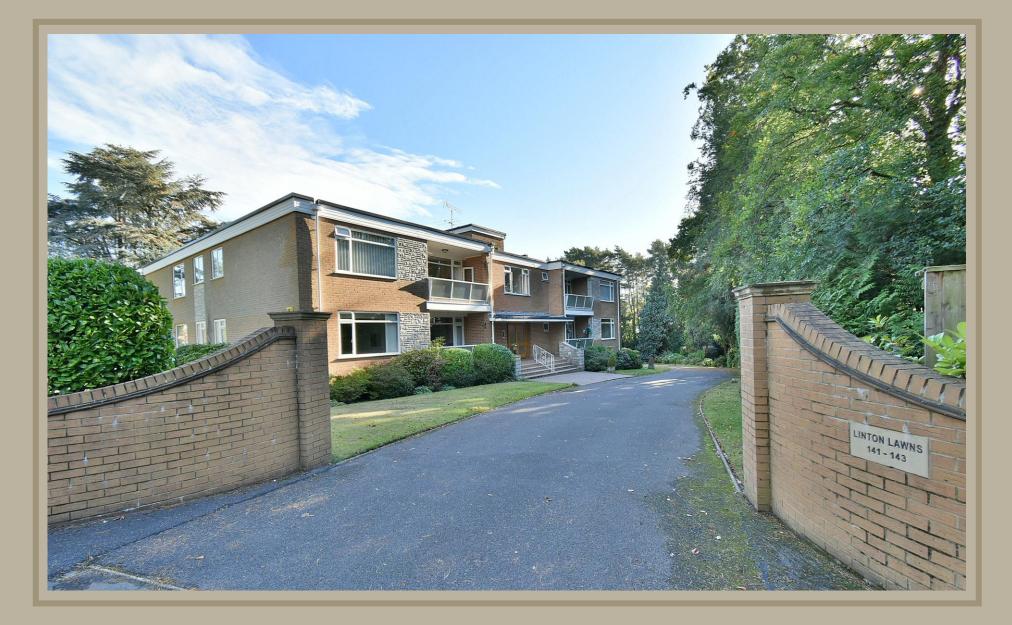

This stunning and rarely available apartment is approximately 2,250 sq ft. Linton Lawns is an exclusive development of two purpose built apartment blocks which have been specifically designed with the principal rooms taking in beautiful, uninterrupted views over the 7<sup>th</sup> green and 8<sup>th</sup> tee of the golf course whilst situated in well-established grounds of approximately one acre.

#### Outside

- Immaculately manicured communal gardens are accessed by a private driveway
- There is a further area of enclosed communal gardens which the residents have named 'The Spinney'
- Two allocated secure underground parking spaces
- Further benefits include: double glazing and a gas fired central heating system, security alarm, share of the freehold and the property is also offered with no onward chain