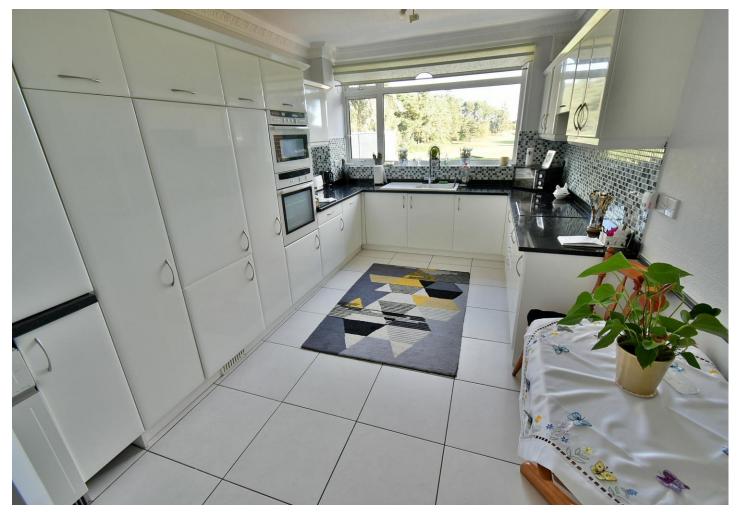

- Three double bedroom ground floor garden apartment with no chain
- Large reception hall with walk-in airing cupboard, a walk-in storage cupboard and tiled floor
- Good size utility room
- Beautifully finished **kitchen/breakfast room** which incorporates ample granite worktops with an excellent range of integrated Neff appliances such as a combination oven, ceramic hob with extractor hood above, dishwasher, fridge and freezer, tiled floor, space for breakfast table and chairs and window providing a wonderful outlook across the sun terrace and golf course
- Generous sized **lounge** with an electric fire and marble surround, window and door leading out onto the enclosed balcony
- Balcony offers a good degree of privacy and measures approximately 13ft in width
- Spacious dining room with picture window providing a beautiful outlook and door opening onto the sun terrace
- Sun terrace which measures approximately 25ft x 9ft, with amazing views and an electrically operated sun canopy
- 17ft **Master bedroom** with an array of fitted bedroom furniture to include three double, one single wardrobe with cupboards over
- Generous sized **en-suite bathroom/shower room** which has been finished in a modern white suite incorporating a corner jacuzzi spa bath, separate shower cubicle, fully tiled walls and flooring
- Bedroom two also has an excellent range of fitted bedroom furniture to include two double and two single fitted wardrobes with cupboards over, bedside cabinets and a window offering a delightful outlook across the golf course
- Spacious main **family bathroom** also finished in a modern white suite incorporating a corner bath, separate shower cubicle, fully tiled walls and flooring
- Bedroom three is a large single bedroom currently being used as an office