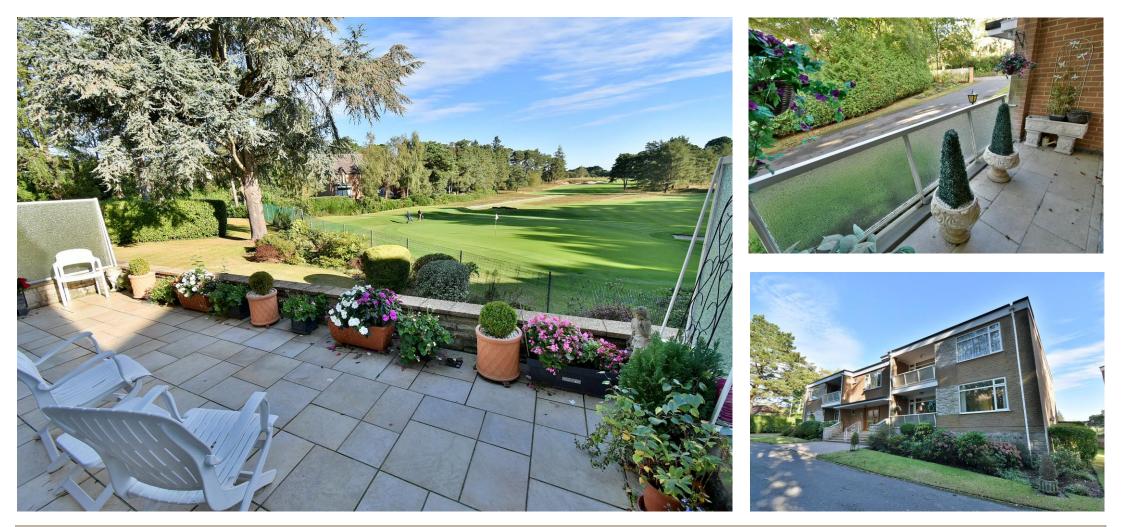

This stunning and rarely available apartment is approximately 2,250 sq ft. Linton Lawns is an exclusive development of two purpose built apartment blocks which have been specifically designed with the principal rooms taking in beautiful, uninterrupted views over the 7<sup>th</sup> green and 8<sup>th</sup> tee of the golf course whilst situated in well-established grounds of approximately one acre.

#### Outside

- Immaculately manicured communal gardens are accessed by a private driveway
- There is a further area of enclosed communal gardens which the residents have named 'The Spinney'
- Two allocated secure underground parking spaces
- Further benefits include: double glazing and a gas fired central heating system, security alarm, share of the freehold and the property is also offered with no onward chain