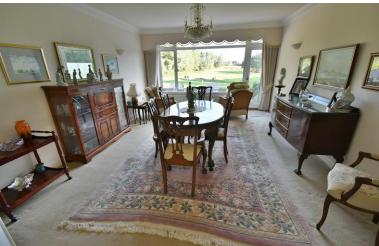

This stunning and rarely available apartment is approximately 2,250 sq ft. Linton Lawns is an exclusive development of two purpose built apartment blocks which have been specifically designed with the principal rooms taking in beautiful, uninterrupted views over the 7<sup>th</sup> green and 8<sup>th</sup> tee of the golf course whilst situated in well-established grounds of approximately one acre.

- Three double bedroom ground floor garden apartment with no chain
- Large reception hall with walk-in airing cupboard, a walk-in storage cupboard and tiled floor
- Good size utility room
- Beautifully finished **kitchen/breakfast room** which incorporates ample granite worktops with an excellent range of integrated Neff appliances such as a combination oven, ceramic hob with extractor hood above, dishwasher, fridge and freezer, tiled floor, space for breakfast table and chairs and window providing a wonderful outlook across the sun terrace and golf course
- Generous sized **lounge** with an electric fire and marble surround, window and door leading out onto the enclosed balcony
- Balcony offers a good degree of privacy and measures approximately 13ft in width
- Spacious dining room with picture window providing a beautiful outlook and door opening onto the sun terrace
- Sun terrace which measures approximately 25ft x 9ft, with amazing views and an electrically operated sun canopy
- 17ft **Master bedroom** with an array of fitted bedroom furniture to include three double, one single wardrobe with cupboards over
- Generous sized **en-suite bathroom/shower room** which has been finished in a modern white suite incorporating a corner jacuzzi spa bath, separate shower cubicle, fully tiled walls and flooring
- Bedroom two also has an excellent range of fitted bedroom furniture to include two double and two single fitted wardrobes with cupboards over, bedside cabinets and a window offering a delightful outlook across the golf course
- Spacious main **family bathroom** also finished in a modern white suite incorporating a corner bath, separate shower cubicle, fully tiled walls and flooring
- Bedroom three is a large single bedroom currently being used as an office