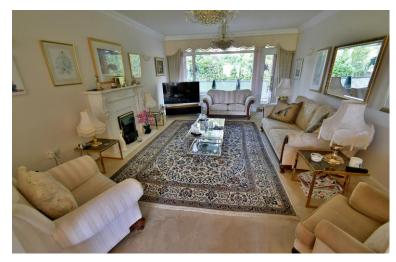

- Three double bedroom ground floor garden apartment with no chain
- Large reception hall with walk-in airing cupboard, a walk-in storage cupboard and tiled floor
- Good size utility room
- Beautifully finished **kitchen/breakfast room** which incorporates ample granite worktops with an excellent range of integrated Neff appliances such as a combination oven, ceramic hob with extractor hood above, dishwasher, fridge and freezer, tiled floor, space for breakfast table and chairs and window providing a wonderful outlook across the sun terrace and golf course
- Generous sized **lounge** with an electric fire and marble surround, window and door leading out onto the enclosed balcony
- Balcony offers a good degree of privacy and measures approximately 13ft in width
- Spacious dining room with picture window providing a beautiful outlook and door opening onto the sun terrace
- Sun terrace which measures approximately 25ft x 9ft, with amazing views and an electrically operated sun canopy
- 17ft **Master bedroom** with an array of fitted bedroom furniture to include three double, one single wardrobe with cupboards over
- Generous sized **en-suite bathroom/shower room** which has been finished in a modern white suite incorporating a corner jacuzzi spa bath, separate shower cubicle, fully tiled walls and flooring
- Bedroom two also has an excellent range of fitted bedroom furniture to include two double and two single fitted wardrobes with cupboards over, bedside cabinets and a window offering a delightful outlook across the golf course
- Spacious main **family bathroom** also finished in a modern white suite incorporating a corner bath, separate shower cubicle, fully tiled walls and flooring
- Bedroom three is a large single bedroom currently being used as an office