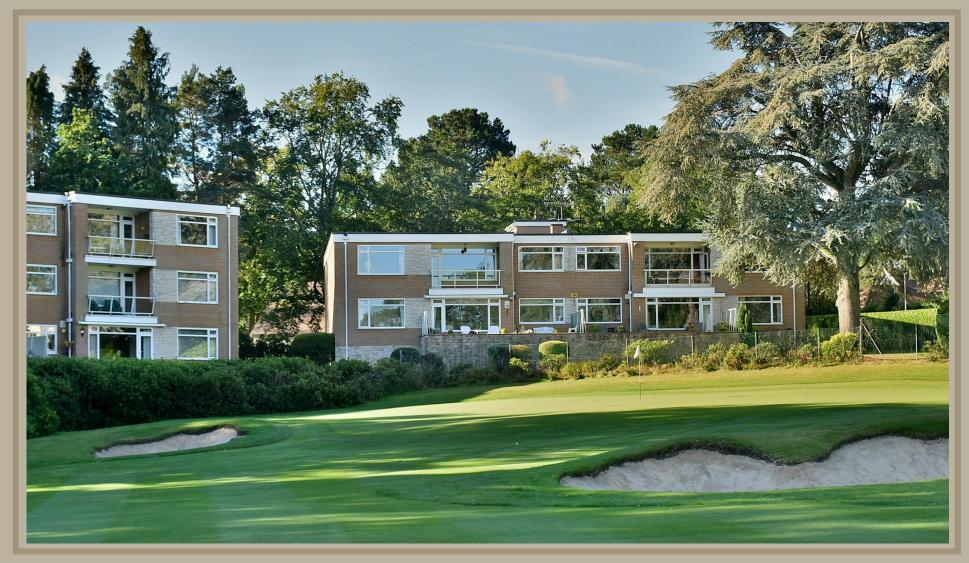

# **Linton Lawns**

141 Golf Links Road, Ferndown, Dorset BH22 8BX

## "A rarely available 2,250sq ft ground floor garden apartment with secure underground parking with stunning views"

This stunning and rarely available apartment is approximately 2,250 sq ft. Linton Lawns is an exclusive development of two purpose built apartment blocks which have been specifically designed with the principal rooms taking in beautiful, uninterrupted views over the 7<sup>th</sup> green and 8<sup>th</sup> tee of the golf course whilst situated in well-established grounds of approximately one acre.

Ferndown's town centre is located less than 1 mile away. Ferndown offers an excellent range of shopping, leisure and recreational facilities. The club house of the golf course is located approximately 300 yards away.