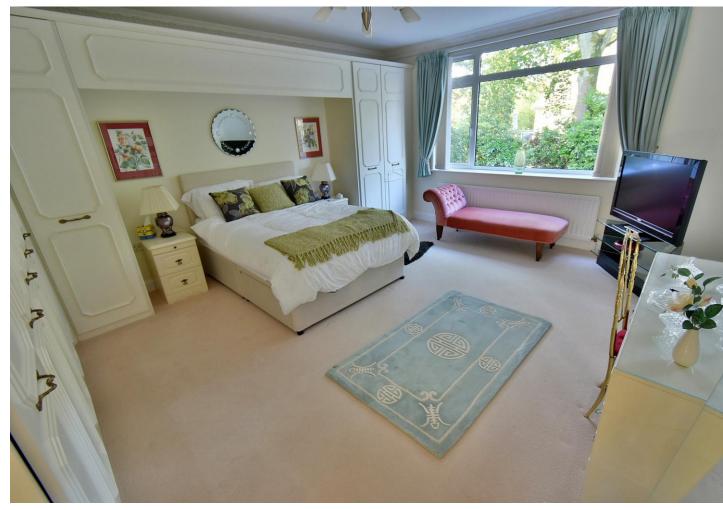

- Three double bedroom ground floor garden apartment with no chain
- Large reception hall with walk-in airing cupboard, a walk-in storage cupboard and tiled floor
- Good size utility room
- Beautifully finished **kitchen/breakfast room** which incorporates ample granite worktops with an excellent range of integrated Neff appliances such as a combination oven, ceramic hob with extractor hood above, dishwasher, fridge and freezer, tiled floor, space for breakfast table and chairs and window providing a wonderful outlook across the sun terrace and golf course
- Generous sized **lounge** with an electric fire and marble surround, window and door leading out onto the enclosed balcony
- Balcony offers a good degree of privacy and measures approximately 13ft in width
- Spacious dining room with picture window providing a beautiful outlook and door opening onto the sun terrace
- Sun terrace which measures approximately 25ft x 9ft, with amazing views and an electrically operated sun canopy
- 17ft **Master bedroom** with an array of fitted bedroom furniture to include three double, one single wardrobe with cupboards over
- Generous sized **en-suite bathroom/shower room** which has been finished in a modern white suite incorporating a corner jacuzzi spa bath, separate shower cubicle, fully tiled walls and flooring
- Bedroom two also has an excellent range of fitted bedroom furniture to include two double and two single fitted wardrobes with cupboards over, bedside cabinets and a window offering a delightful outlook across the golf course
- Spacious main **family bathroom** also finished in a modern white suite incorporating a corner bath, separate shower cubicle, fully tiled walls and flooring
- Bedroom three is a large single bedroom currently being used as an office