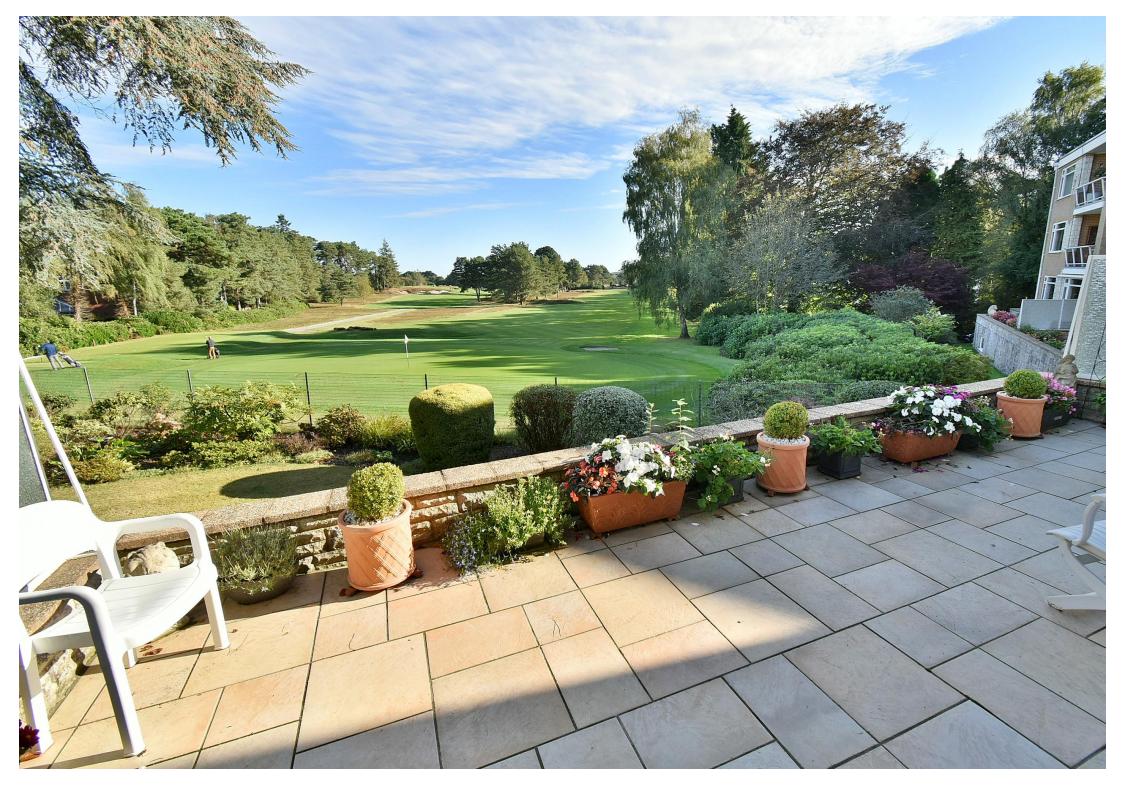

This stunning and rarely available apartment is approximately 2,250 sq ft. Linton Lawns is an exclusive development of two purpose built apartment blocks which have been specifically designed with the principal rooms taking in beautiful, uninterrupted views over the 7<sup>th</sup> green and 8<sup>th</sup> tee of the golf course whilst situated in well-established grounds of approximately one acre.

#### Outside

- Immaculately manicured communal gardens are accessed by a private driveway
- There is a further area of enclosed communal gardens which the residents have named 'The Spinney'
- Two allocated secure underground parking spaces
- Further benefits include: double glazing and a gas fired central heating system, security alarm, share of the freehold and the property is also offered with no onward chain

Ferndown's town centre is located less than 1 mile away. Ferndown offers an excellent range of shopping, leisure and recreational facilities. The club house of the golf course is located approximately 300 yards away.