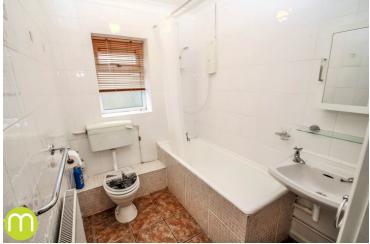

#### Bathroom

Window to the rear with opaque glass, low level WC, hand wash basin, part tiled walls, panelled bath with shower over, radiator, tiled floor.