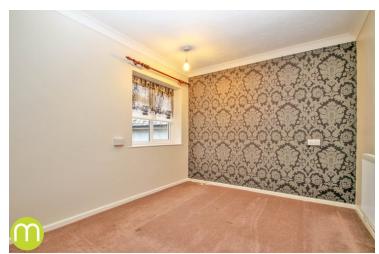

#### Lounge

20' 4" x 10' 9" (6.20m x 3.28m) Window to the front, radiator, TV point, telephone point, serving hatch leading to the kitchen.