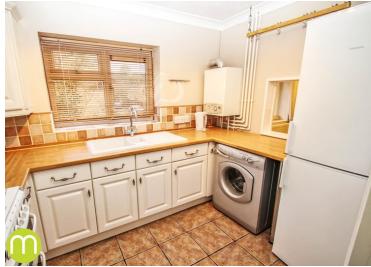

#### **Kitchen**

9' 9" x 6' 10" (2.97m x 2.08m) Window to the rear, range of matching wall and base units with roll edge work surfaces over, inset ceramic sink and drainer, part tiled walls, space for washing machine, fridge/freezer and cooker.