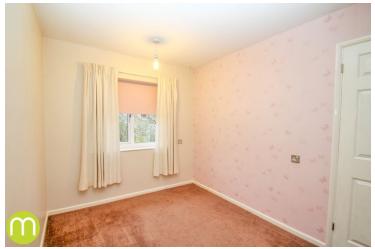

## Bedroom One

11' 9" x 10' 2" (3.58m x 3.10m) Window to the front, walk in wardrobe, radiator.

#### **Bedroom Two**

Window to the rear, radiator.