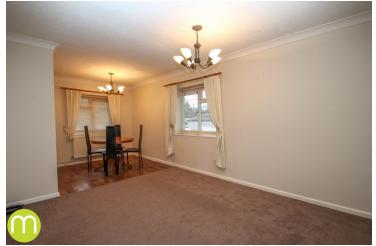

#### Lounge

20' 4" x 10' 9" (6.20m x 3.28m) Window to the front, radiator, TV point, telephone point, serving hatch leading to the kitchen.