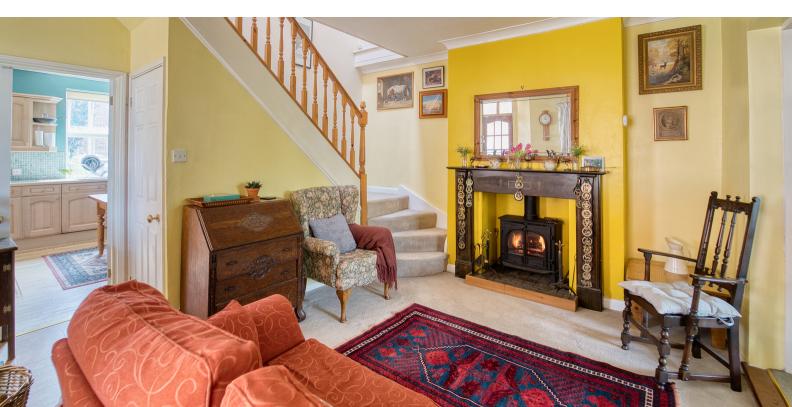

## Living Room

13' 0" x 13' 8" (3.96m x 4.17m) UPVC double glazed window to side aspect, french doors opening through to dining area or reception room of your choice, radiator and beautiful wood burner.