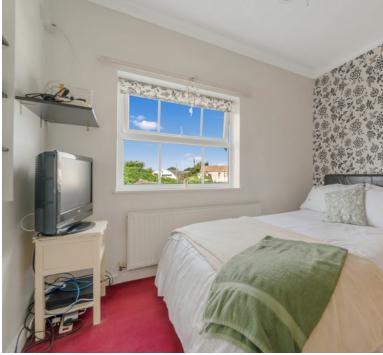

# **Bedroom Three**

9' 0" x 9' 6" (2.74m x 2.90m) UPVC double glazed window to rear aspect, radiator.