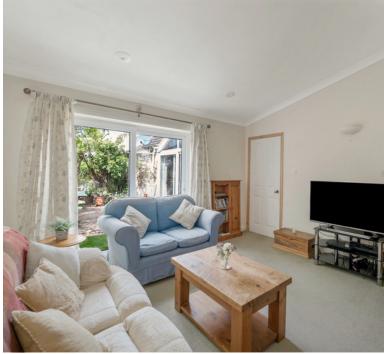

#### Dining Room/Additional Reception Room

13' 0" x 13' 0" (3.96m x 3.96m) UPVC double glazed sliding doors to rear garden, radiator.

# Sun Room (Additional Reception Room)

16' 0" x 8' 9" (4.88m x 2.67m) UPVC double glazed sliding doors to rear garden, radiator and door through to;