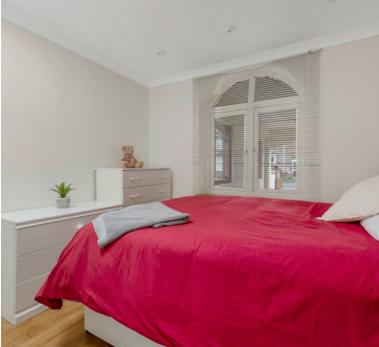

#### Downstairs Bedroom (Bedroom Four)

8' 0" x 9' 3" (2.44m x 2.82m) UPVC double glazed window to front aspect