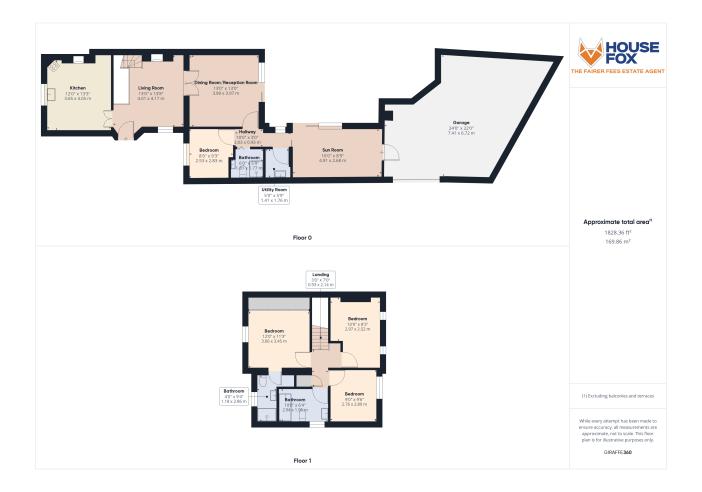

#### Entrance

Enter via main front door opening into;

## Living Room

13' 0" x 13' 8" (3.96m x 4.17m) UPVC double glazed window to side aspect, french doors opening through to dining area or reception room of your choice, radiator and beautiful wood burner.

#### Kitchen

12' 0" x 13' 3" (3.66m x 4.04m) UPVC double glazed windows to front aspect, range of wall and base units inset sink and drainer with mixer taps over, space for fridge freezer, integrated gas hob with oven under and extractor over, radiator.

#### Dining Room/Additional Reception Room

13' 0" x 13' 0" (3.96m x 3.96m) UPVC double glazed sliding doors to rear garden, radiator.

#### Downstairs Bedroom (Bedroom Four)

8' 0" x 9' 3" (2.44m x 2.82m) UPVC double glazed window to front aspect

#### **Downstairs Shower**

Velux window to ceiling, low level WC, vanity wash hand basin, enclosed shower with rainfall shower attachment, heated towel rail.

# Utility Room

Range of base units inset sink and drainer with mixer taps over, space and plumbing for washing machine, wall mounted boiler.

# Sun Room (Additional Reception Room)

16' 0" x 8' 9" (4.88m x 2.67m) UPVC double glazed sliding doors to rear garden, radiator and door through to;

# Garage

24' 0" x 22' 0" (7.32m x 6.71m) Window ceiling allowing natural daylight, power and lighting with electric roll door to side aspect

# Stairs Rising to First Floor Landing

Fantastic mezzanine landing allowing for plenty of storage

## Bedroom One

12' 0" x 11' 3" (3.66m x 3.43m) UPVC double glazed window to front aspect, radiator and built in wardrobes.

#### En Suite

UPVC double glazed obscure window to front aspect, enclosed shower with rainfall shower attachment, low level WC and wash hand basin, radiator.

#### **Bedroom Two**

10' 0" x 8' 3" (3.05m x 2.51m) UPVC double glazed windows to rear aspect, two radiators.

# **Bedroom Three**

9' 0" x 9' 6" (2.74m x 2.90m) UPVC double glazed window to rear aspect, radiator.

#### Family Bathroom

UPVC double glazed window to side aspect, three piece suite comprising low level WC, vanity wash hand basin, bath with hand held shower attachment, heated towel rail.