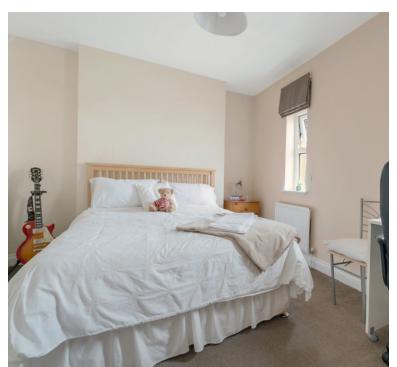

#### **Bedroom Two**

10' 0" x 8' 3" (3.05m x 2.51m) UPVC double glazed windows to rear aspect, two radiators.