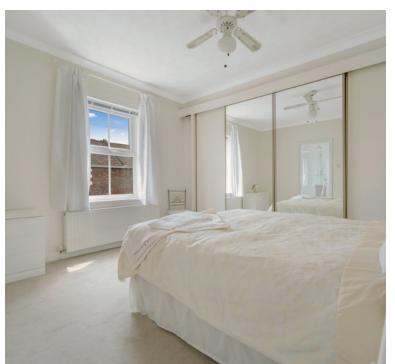

## Bedroom One

12' 0" x 11' 3" (3.66m x 3.43m) UPVC double glazed window to front aspect, radiator and built in wardrobes.