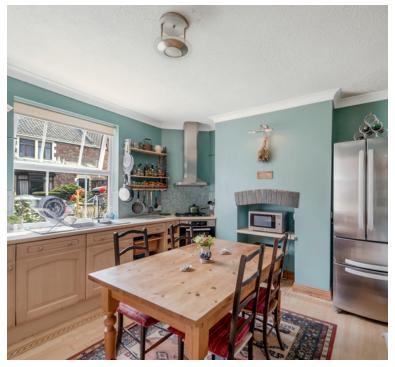

#### Kitchen

12' 0" x 13' 3" (3.66m x 4.04m) UPVC double glazed windows to front aspect, range of wall and base units inset sink and drainer with mixer taps over, space for fridge freezer, integrated gas hob with oven under and extractor over, radiator.