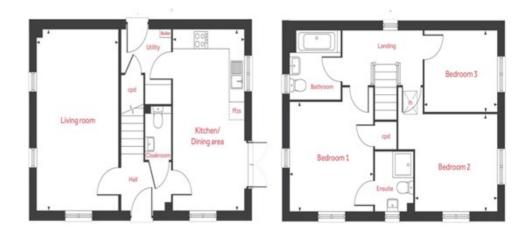

Step inside to discover spacious and stylish living areas, including a bright and airy lounge with triple-aspect windows, a convenient downstairs W/C, a utility room, and a stunning kitchen/diner featuring sleek grey gloss cabinets, an induction hob, integrated appliances, and luxurious quartz worktops. The French doors lead to a fabulous south-facing garden, complete with a large patio, lush lawn, and raised decking area, perfect for entertaining or simply unwinding in the sunshine. Upstairs, you'll find a contemporary family bathroom and three generously sized double bedrooms, all offering ample space for furniture. The main bedroom boasts a fantastic en-suite, adding a touch of luxury to this already impressive home.

### **Key Features**

- Detached Family Home In Central Rainham
- Beautifully Presented & Finished To A High Standard Throughout
- Three Generous Double Bedrooms
- Driveway & Electric Vehicle Charger
- Utility Room
- Family Bathroom, En-Suite To Main Bedroom & Downstairs W/C
- Close to Rainham Train Station, Town Centre & Good Selection of Schools
- Fantastic South Facing Garden With Patio, Lawn, Shed & Raised Deck