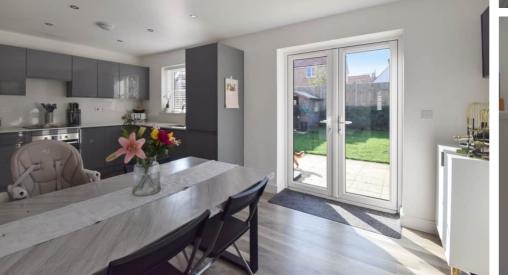

Step inside to discover spacious and stylish living areas, including a bright and airy lounge with triple-aspect windows, a convenient downstairs W/C, a utility room, and a stunning kitchen/diner featuring sleek grey gloss cabinets, an induction hob, integrated appliances, and luxurious quartz worktops. The French doors lead to a fabulous south-facing garden, complete with a large patio, lush lawn, and raised decking area, perfect for entertaining or simply unwinding in the sunshine. Upstairs, you'll find a contemporary family bathroom and three generously sized double bedrooms, all offering ample space for furniture. The main bedroom boasts a fantastic en-suite, adding a touch of luxury to this already impressive home.