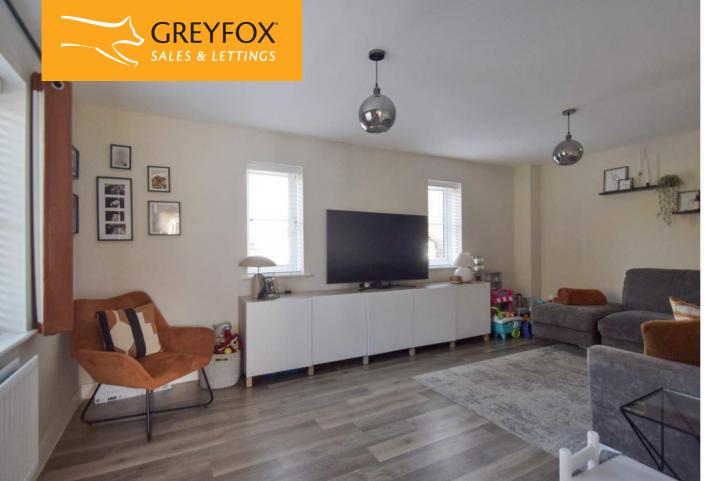

Step inside to discover spacious and stylish living areas, including a bright and airy lounge with triple-aspect windows, a convenient downstairs W/C, a utility room, and a stunning kitchen/diner featuring sleek grey gloss cabinets, an induction hob, integrated appliances, and luxurious quartz worktops. The French doors lead to a fabulous south-facing garden, complete with a large patio, lush lawn, and raised decking area, perfect for entertaining or simply unwinding in the sunshine. Upstairs, you'll find a contemporary family bathroom and three generously sized double bedrooms, all offering ample space for furniture. The main bedroom boasts a fantastic en-suite, adding a touch of luxury to this already impressive home.