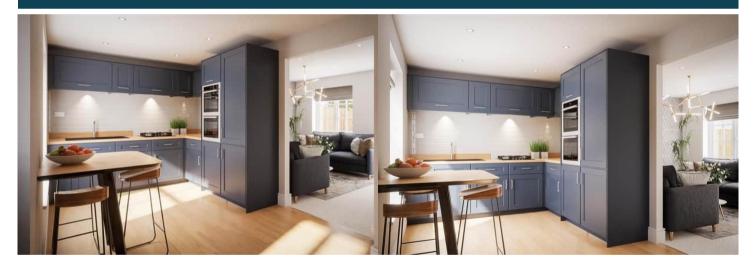

The interior of this beautifully presented property comprises a spacious living room, modern open plan kitchen/diner and WC on the ground floor. The first floor consists of two bedrooms and the family bathroom while the second floor contains the master bedroom with en suite shower room. The exterior boasts a private rear garden with lawn and patio seating areas, perfect for enjoying the summer months.