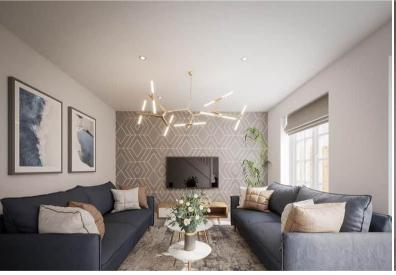

The interior of this beautifully presented property comprises a spacious living room, modern open plan kitchen/diner and WC on the ground floor. The first floor consists of two bedrooms and the family bathroom while the second floor contains the master bedroom with en suite shower room. The exterior boasts a private rear garden with lawn and patio seating areas, perfect for enjoying the summer months.