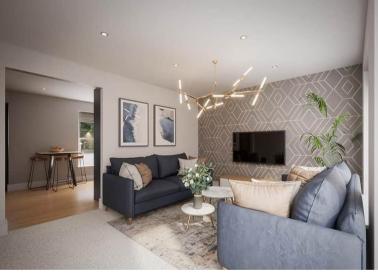

The interior of this beautifully presented property comprises a spacious living room, modern open plan kitchen/diner and WC on the ground floor. The first floor consists of two bedrooms and the family bathroom while the second floor contains the master bedroom with en suite shower room. The exterior boasts a private rear garden with lawn and patio seating areas, perfect for enjoying the summer months.