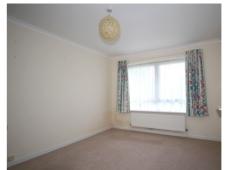

The entrance hall has ample storage and doors to all rooms. The property has a large lounge/diner. The kitchen is fitted, with space for washing machine and fridge freezer, again with pleasant rear view. There is an integrated oven and hob, The main bedroom has a built-in wardrobe. There is a bathroom with shower over. The second bedroom has a window to the front aspect of the property.