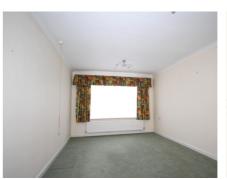

The entrance hall has ample storage and doors to all rooms. The property has a large lounge/diner. The kitchen is fitted, with space for washing machine and fridge freezer, again with pleasant rear view. There is an integrated oven and hob, The main bedroom has a built-in wardrobe. There is a bathroom with shower over. The second bedroom has a window to the front aspect of the property.