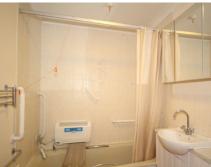

The entrance hall has ample storage and doors to all rooms. The property has a large lounge/diner. The kitchen is fitted, with space for washing machine and fridge freezer, again with pleasant rear view. There is an integrated oven and hob, The main bedroom has a built-in wardrobe. There is a bathroom with shower over. The second bedroom has a window to the front aspect of the property.