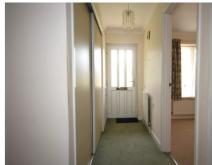

The entrance hall has ample storage and doors to all rooms. The property has a large lounge/diner. The kitchen is fitted, with space for washing machine and fridge freezer, again with pleasant rear view. There is an integrated oven and hob, The main bedroom has a built-in wardrobe. There is a bathroom with shower over. The second bedroom has a window to the front aspect of the property.