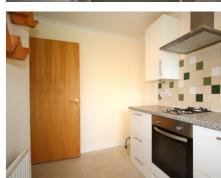

The entrance hall has ample storage and doors to all rooms. The property has a large lounge/diner. The kitchen is fitted, with space for washing machine and fridge freezer, again with pleasant rear view. There is an integrated oven and hob, The main bedroom has a built-in wardrobe. There is a bathroom with shower over. The second bedroom has a window to the front aspect of the property.