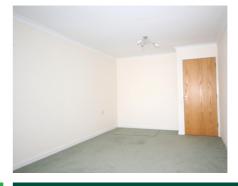

The entrance hall has ample storage and doors to all rooms. The property has a large lounge/diner. The kitchen is fitted, with space for washing machine and fridge freezer, again with pleasant rear view. There is an integrated oven and hob, The main bedroom has a built-in wardrobe. There is a bathroom with shower over. The second bedroom has a window to the front aspect of the property.