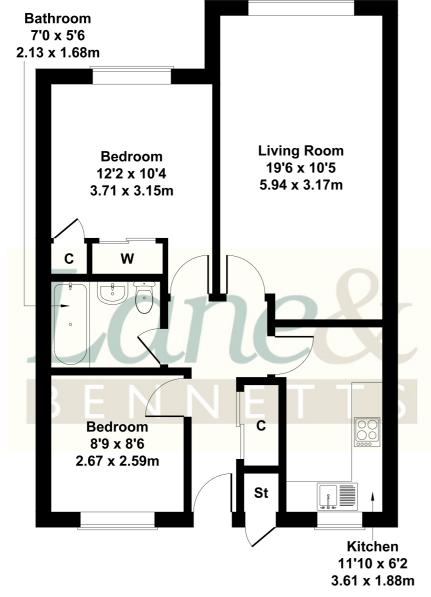

## SKETCH PLAN FOR ILLUSTRATIVE PURPOSES ONLY

All measurements walls, doors, windows, fittings and appliances, their sizes and locations, are approximate only. They cannot be regarded as being a representation by the seller, nor their agent.

Produced by Potterplans Ltd. 2024

- TWO BEDROOM APARTMENT
- SOUGHT AFTER RETIREMENT DEVELOPMENT
- GROUND FLOOR
- PLEASANT COMMUNAL GARDDENS AND RESIDENTS FACILITIES
- TENURE: LEASEHOLD (NEW 90 YEAR LEASE ISSUED ON PURCHASE)
- COUNCIL TAX: B | EPC: B
- CHAIN FREE