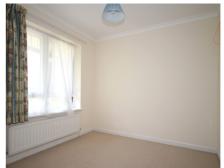

The entrance hall has ample storage and doors to all rooms. The property has a large lounge/diner. The kitchen is fitted, with space for washing machine and fridge freezer, again with pleasant rear view. There is an integrated oven and hob, The main bedroom has a built-in wardrobe. There is a bathroom with shower over. The second bedroom has a window to the front aspect of the property.