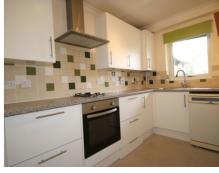

The entrance hall has ample storage and doors to all rooms. The property has a large lounge/diner. The kitchen is fitted, with space for washing machine and fridge freezer, again with pleasant rear view. There is an integrated oven and hob, The main bedroom has a built-in wardrobe. There is a bathroom with shower over. The second bedroom has a window to the front aspect of the property.