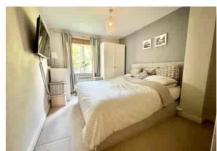

The property is tucked away towards the back of the development and benefits from being surrounded by the communal gardens. There is a communal entrance hall before you access the apartment. Accommodation consists of a large open plan and all encompassing kitchen/dining/living room. The kitchen area boasts ample worktop space with some integrated appliances including the oven. There is a spacious double bedroom with fitted wardrobes and a bathroom. The property is electric heating throughout.