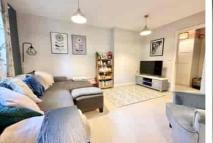

The property is tucked away towards the back of the development and benefits from being surrounded by the communal gardens. There is a communal entrance hall before you access the apartment. Accommodation consists of a large open plan and all encompassing kitchen/dining/living room. The kitchen area boasts ample worktop space with some integrated appliances including the oven. There is a spacious double bedroom with fitted wardrobes and a bathroom. The property is electric heating throughout.