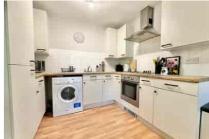

The property is tucked away towards the back of the development and benefits from being surrounded by the communal gardens. There is a communal entrance hall before you access the apartment. Accommodation consists of a large open plan and all encompassing kitchen/dining/living room. The kitchen area boasts ample worktop space with some integrated appliances including the oven. There is a spacious double bedroom with fitted wardrobes and a bathroom. The property is electric heating throughout.