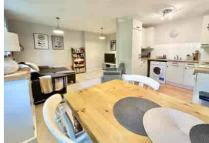

The property is tucked away towards the back of the development and benefits from being surrounded by the communal gardens. There is a communal entrance hall before you access the apartment. Accommodation consists of a large open plan and all encompassing kitchen/dining/living room. The kitchen area boasts ample worktop space with some integrated appliances including the oven. There is a spacious double bedroom with fitted wardrobes and a bathroom. The property is electric heating throughout.