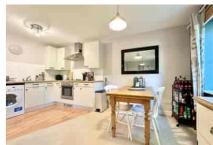

The property is tucked away towards the back of the development and benefits from being surrounded by the communal gardens. There is a communal entrance hall before you access the apartment. Accommodation consists of a large open plan and all encompassing kitchen/dining/living room. The kitchen area boasts ample worktop space with some integrated appliances including the oven. There is a spacious double bedroom with fitted wardrobes and a bathroom. The property is electric heating throughout.