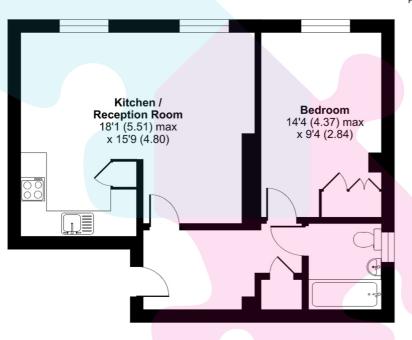

## St. Catherines Wood, Camberley, GU15

Approximate Area = 548 sq ft / 50.9 sq m

For identification only - Not to scale

## **GROUND FLOOR**

Floor plan produced in accordance with RICS Property Measurement Standards incorporating International Property Measurement Standards (IPMS2 Residential). ©nichecom 2024. Produced for Urban Moves. REF: 1129639