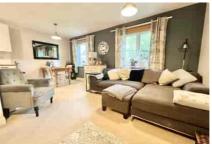

The property is tucked away towards the back of the development and benefits from being surrounded by the communal gardens. There is a communal entrance hall before you access the apartment. Accommodation consists of a large open plan and all encompassing kitchen/dining/living room. The kitchen area boasts ample worktop space with some integrated appliances including the oven. There is a spacious double bedroom with fitted wardrobes and a bathroom. The property is electric heating throughout.