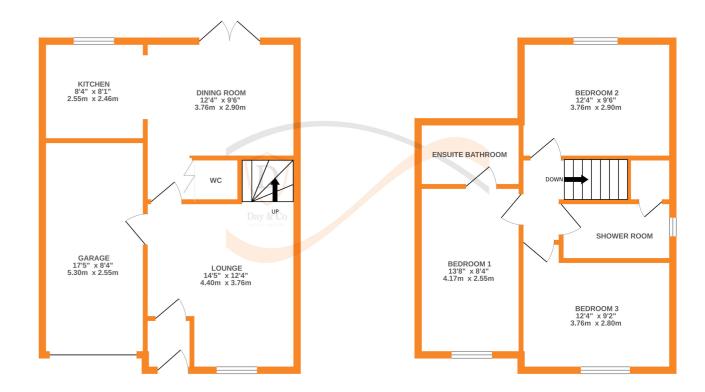

To the first floor there are three double bedrooms (main with an en-suite bathroom) and a modern shower room.

Gas Central Heating & Double Glazing.

Externally there is a driveway providing off road parking leading to the integral garage and small garden frontage. To the rear is a larger garden.

EPC Rating C

GROUND FLOOR 1ST FLOOR

Whist every attempt has been made to ensure the accuracy of the floorpain contained here, measurements of doors, windows, rooms and any other items are approximate and no responsibility is taken for any error, omission or mis-statement. This plan is for illustrative purposes only and should be used as such by any prospective purchaser. This plan is for illustrative purposes only and should be used as such by any prospective purchaser. The same the process of the property of the propert