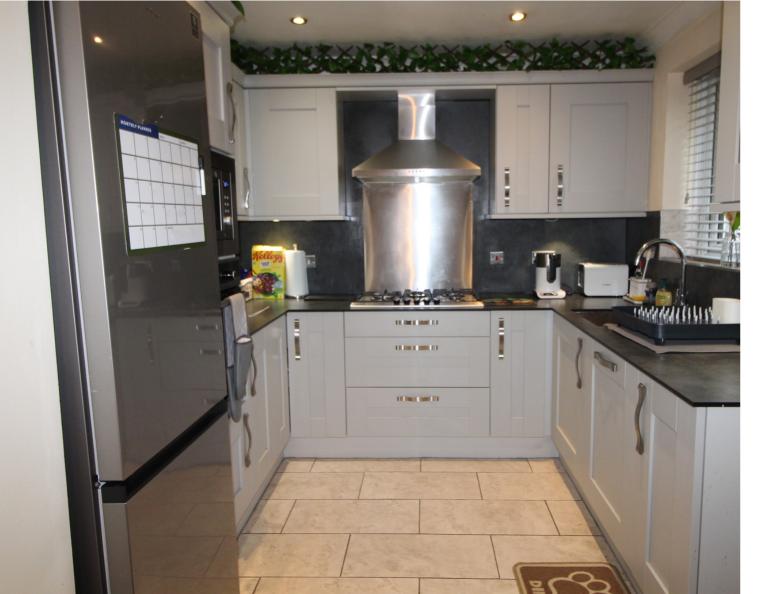

## **FULL DESCRIPTION**

Day & Co are pleased to be marketing this three double bedroom semi-detached house situated on this popular development. The accommodation briefly comprises, entrance hall, lounge with windows to the front elevation, door providing access to an integral garage, open staircase to the first floor, Ground Floor w.c.. To the rear is a dining room with French doors to the rear garden and open plan access to a modern fitted kitchen with integrated appliances and window to the rear elevation.