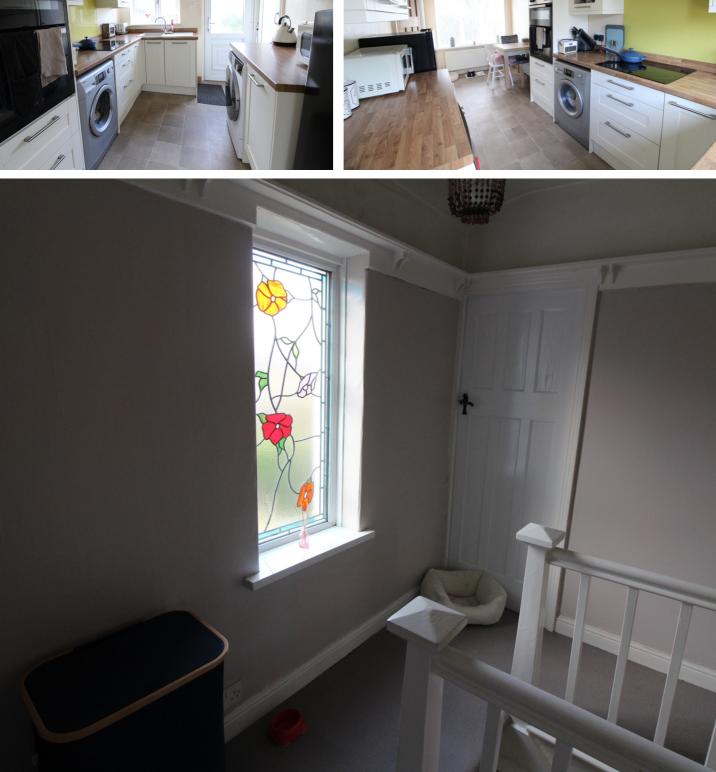

## **FULL DESCRIPTION**

Of interest to a variety of buyers is this well presented three bedroom semi-detached property situated in the popular Fell Lane area of Keighley with excellent access to local schools. The accommodation comprises of an entrance hall, the spacious lounge has a multi-fuel burning stove, double glazed window to the front, radiator, double glazed French doors leading to the rear garden. The dining kitchen has a range of modern base and wall mounted units, integrated double oven, hob, dishwasher, built in storage cupboard, double glazed window to the front and door to the rear. To the first floor there are three bedrooms, and the bathroom which has a three piece modern suite comprising of a bath with shower over, WC, wash hand basin. Externally there is a shared drive leading to off-road parking at the front, there is a good size rear garden. New boiler installed 2023. Viewing highly recommended, EPC Rating D.