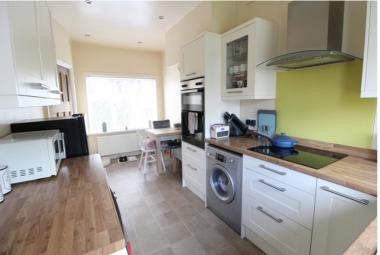

## **SUMMARY**

\*\*A WELL PRESENTED 3 BEDROOM SEMI-DETACHED PROPERTY, POPULAR RESIDENTIAL LOCATION OF FELL LANE WITH EXCELLENT ACCESS TO LOCAL SCHOOLS !!\*\* Having a modern fitted kitchen & bathroom, new boiler installed 2023, good size rear garden, shared drive with off-road parking to the front - OF INTEREST TO A VARIETY OF BUYERS!! EPC Rating D.

## **FULL DESCRIPTION**

Of interest to a variety of buyers is this well presented three bedroom semi-detached property situated in the popular Fell Lane area of Keighley with excellent access to local schools. The accommodation comprises of an entrance hall, the spacious lounge has a multi-fuel burning stove, double glazed window to the front, radiator, double glazed French doors leading to the rear garden. The dining kitchen has a range of modern base and wall mounted units, integrated double oven, hob, dishwasher, built in storage cupboard, double glazed window to the front and door to the rear. To the first floor there are three bedrooms, and the bathroom which has a three piece modern suite comprising of a bath with shower over, WC, wash hand basin. Externally there is a shared drive leading to off-road parking at the front, there is a good size rear garden. New boiler installed 2023. Viewing highly recommended, EPC Rating D.