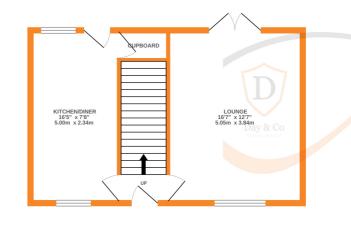

f Keighley with excellent access to local schools. The accommodation comprises of an entrance hall, the spacious lounge has a multi-fuel burning stove, double glazed window to the front, radiator, double glazed French doors leading to the rear garden. The dining kitchen has a range of modern base and wall mounted units, integrated double oven, hob, dishwasher, built in storage cupboard, double glazed window to the front and door to the rear. To the first floor there are three bedrooms, and the bathroom which has a three piece modern suite comprising of a bath with shower over, WC, wash hand basin. Externally there is a shared drive leading to off-road parking at the front, there is a good size rear garden. New boiler installed 2023. Viewing highly recommended, EPC Rating D.

GROUND FLOOR



## 1ST FLOOR



ns and any other items are approximate and no responsibility is taken for any erro ment. This plan is for illustrative purposes only and should be used as such by any s and app