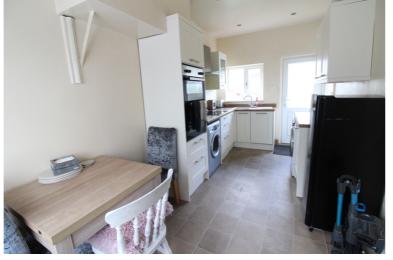

## **FULL DESCRIPTION**

Of interest to a variety of buyers is this well presented three bedroom semi-detached property situated in the popular Fell Lane area of Keighley with excellent access to local schools. The accommodation comprises of an entrance hall, the spacious lounge has a multi-fuel burning stove, double glazed window to the front, radiator, double glazed French doors leading to the rear garden. The dining kitchen has a range of modern base and wall mounted units, integrated double oven, hob, dishwasher, built in storage cupboard, double glazed window to the front and door to the rear. To the first floor there are three bedrooms, and the bathroom which has a three piece modern suite comprising of a bath with shower over, WC, wash hand basin. Externally there is a shared drive leading to off-road parking at the front, there is a good size rear garden. New boiler installed 2023. Viewing highly recommended, EPC Rating D.