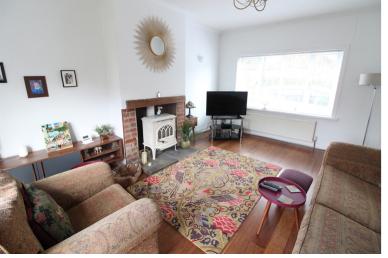

## **SUMMARY**

\*\*A WELL PRESENTED 3 BEDROOM SEMI-DETACHED PROPERTY, POPULAR RESIDENTIAL LOCATION OF FELL LANE WITH EXCELLENT ACCESS TO LOCAL SCHOOLS !!\*\* Having a modern fitted kitchen & bathroom, new boiler installed 2023, good size rear garden, shared drive with off-road parking to the front - OF INTEREST TO A VARIETY OF BUYERS!! EPC Rating D.

## **FULL DESCRIPTION**

Of interest to a variety of buyers is this well presented three bedroom semi-detached property situated in the popular Fell Lane area of Keighley with excellent access to local schools. The accommodation comprises of an entrance hall, the spacious lounge has a multi-fuel burning stove, double glazed window to the front, radiator, double glazed French doors leading to the rear garden. The dining kitchen has a range of modern base and wall mounted units, integrated double oven, hob, dishwasher, built in storage cupboard, double glazed window to the front and door to the rear. To the first floor there are three bedrooms, and the bathroom which has a three piece modern suite comprising of a bath with shower over, WC, wash hand basin. Externally there is a shared drive leading to off-road parking at the front, there is a good size rear garden. New boiler installed 2023. Viewing highly recommended, EPC Rating D.