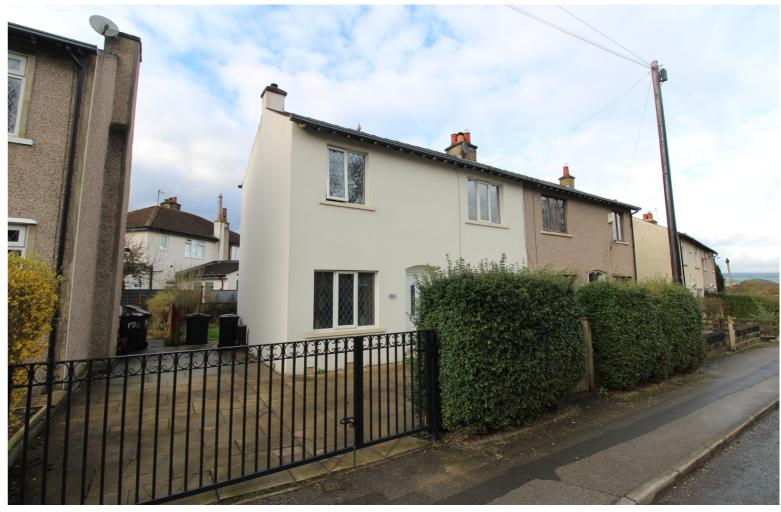

## **SUMMARY**

\*\*A WELL PRESENTED 3 BEDROOM SEMI-DETACHED PROPERTY, POPULAR RESIDENTIAL LOCATION OF FELL LANE WITH EXCELLENT ACCESS TO LOCAL SCHOOLS !!\*\* Having a modern fitted kitchen & bathroom, new boiler installed 2023, good size rear garden, shared drive with off-road parking to the front - OF INTEREST TO A VARIETY OF BUYERS!! EPC Rating D.

## **FULL DESCRIPTION**

Of interest to a variety of buyers is this well presented three bedroom semi-detached property situated in the popular Fell Lane area of Keighley with excellent access to local schools. The accommodation comprises of an entrance hall, the spacious lounge has a multi-fuel burning stove, double glazed window to the front, radiator, double glazed French doors leading to the rear garden. The dining kitchen has a range of modern base and wall mounted units, integrated double oven, hob, dishwasher, built in storage cupboard, double glazed window to the front and door to the rear. To the first floor there are three bedrooms, and the bathroom which has a three piece modern suite comprising of a bath with shower over, WC, wash hand basin. Externally there is a shared drive leading to off-road parking at the front, there is a good size rear garden. New boiler installed 2023. Viewing highly recommended, EPC Rating D.