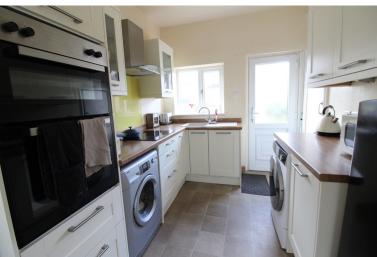

## **FULL DESCRIPTION**

Of interest to a variety of buyers is this well presented three bedroom semi-detached property situated in the popular Fell Lane area of Keighley with excellent access to local schools. The accommodation comprises of an entrance hall, the spacious lounge has a multi-fuel burning stove, double glazed window to the front, radiator, double glazed French doors leading to the rear garden. The dining kitchen has a range of modern base and wall mounted units, integrated double oven, hob, dishwasher, built in storage cupboard, double glazed window to the front and door to the rear. To the first floor there are three bedrooms, and the bathroom which has a three piece modern suite comprising of a bath with shower over, WC, wash hand basin. Externally there is a shared drive leading to off-road parking at the front, there is a good size rear garden. New boiler installed 2023. Viewing highly recommended, EPC Rating D.