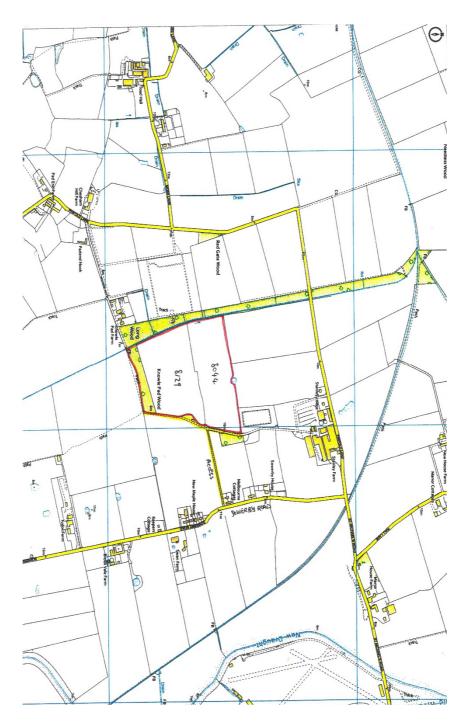

## £350,000

32.94 acres of land comprising 30.42 acres previously in arable use now reseeded for grass production and 2.52 acres of established mature coniferous woodland. Access is via a right of way from Sowerby Road. The land is freehold with vacant possession and is shown on the plan with a boundary edged red and access coloured yellow. The schedule of areas is as follows.

| SD4639 8044 | 14.73       | 5.96 grass            |
|-------------|-------------|-----------------------|
| SD4639 8129 | 15.69       | 6.35 grass            |
| SD4639 8214 | 2.52        | 1.02 Knowle Pad wood  |
|             | 32.94 Acres | <u>13.33</u> Hectares |