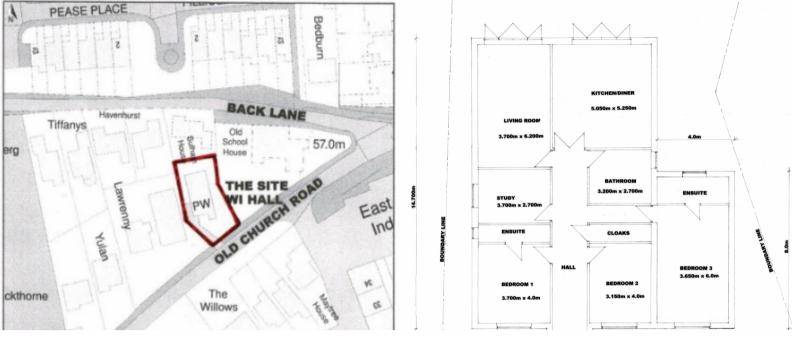

## PROPERTY DESCRIPTION

PLANNING PERMISSION HAS BEEN GRANTED for the demolition of this existing W I Hall and the construction of a 3 Bedroom detached bungalow. Full details can be found on the Chelmsford City Council Website with reference Number: 23/00093/FUL

The accommodation will comprise of: - Three Bedrooms, Study, Lounge, Kitchen/Diner, Family Bathroom, Cloakroom, En-suite to Bedrooms One & Three and a driveway providing parking for Two vehicles.

Location Note - East Hanningfield is nestled between Chelmsford and South Woodham Ferrers with both offering regular train services to London Liverpool Street. There is easy access to Chelmsford City Centre which offers a variety of everyday needs. Major roads throughout the county are just a short drive away making East Hanningfield a popular choice for anyone looking to commute.