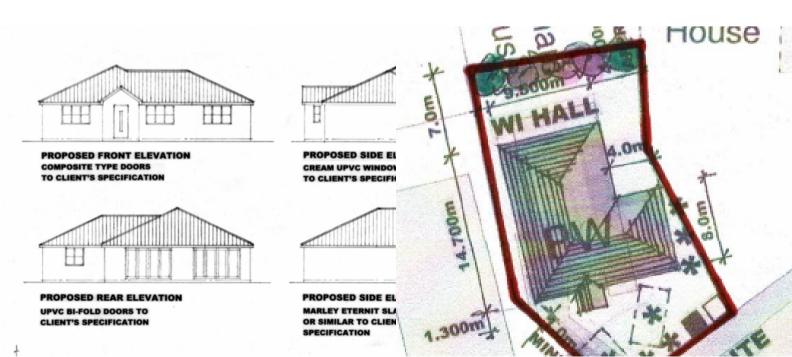

## PROPERTY DESCRIPTION

PLANNING PERMISSION HAS BEEN GRANTED for the demolition of this existing W I Hall and the construction of a 3 Bedroom detached bungalow. Full details can be found on the Chelmsford City Council Website with reference Number: 23/00093/FUL

The accommodation will comprise of: - Three Bedrooms, Study, Lounge, Kitchen/Diner, Family Bathroom, Cloakroom, En-suite to Bedrooms One & Three and a driveway providing parking for Two vehicles.

Location Note - East Hanningfield is nestled between Chelmsford and South Woodham Ferrers with both offering regular train services to London Liverpool Street. There is easy access to Chelmsford City Centre which offers a variety of everyday needs. Major roads throughout the county are just a short drive away making East Hanningfield a popular choice for anyone looking to commute.