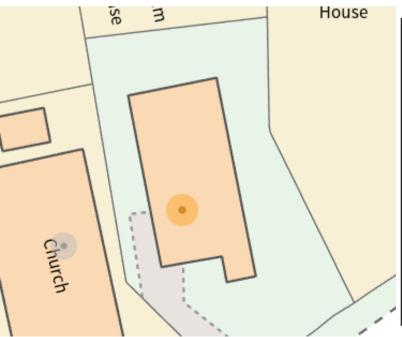

## PROPERTY DESCRIPTION

PLANNING PERMISSION HAS BEEN GRANTED for the demolition of this existing W I Hall and the construction of a 3 Bedroom detached bungalow. Full details can be found on the Chelmsford City Council Website with reference Number: 23/00093/FUL

The accommodation will comprise of: - Three Bedrooms, Study, Lounge, Kitchen/Diner, Family Bathroom, Cloakroom, En-suite to Bedrooms One & Three and a driveway providing parking for Two vehicles.

Location Note - East Hanningfield is nestled between Chelmsford and South Woodham Ferrers with both offering regular train services to London Liverpool Street. There is easy access to Chelmsford City Centre which offers a variety of everyday needs. Major roads throughout the county are just a short drive away making East Hanningfield a popular choice for anyone looking to commute.