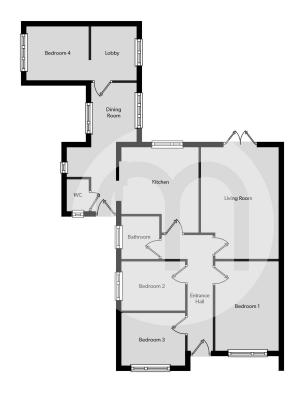

#### Floorplans

#### Accommodation

#### Entrance Hall

#### Lounge

17'1" x 11'10" (5.21m x 3.61m)

#### Kitchen

13'1" x 11'10" (3.99m x 3.61m)

#### **Dining Area**

19' 8" MAX x 5' 3" MAX (5.99m x 1.60m)

### Separate Cloakroom

#### Family Bathroom

#### **Bedroom One**

13'9" x 9'6" (4.19m x 2.90m)

#### **Bedroom Two**

10' 2" x 7' 3" (3.10m x 2.21m)

#### **Bedroom Three**

9' 2" x 7' 10" (2.79m x 2.39m)

Bedroom Four

9' 6" x 8' 6" (2.90m x 2.59m)