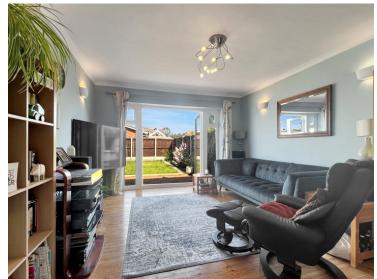

#### Accommodation

#### **Dining Area**

19' 8" MAX x 5' 3" MAX (5.99m x 1.60m)