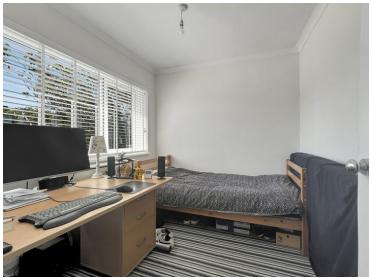

#### **Bedroom Two**

10' 2" x 7' 3" (3.10m x 2.21m)

#### **Bedroom Three**

9' 2" x 7' 10" (2.79m x 2.39m)

Bedroom Four

9' 6" x 8' 6" (2.90m x 2.59m)