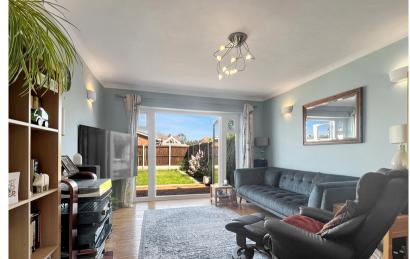

#### Accommodation

#### **Dining Area**

19' 8" MAX x 5' 3" MAX (5.99m x 1.60m)